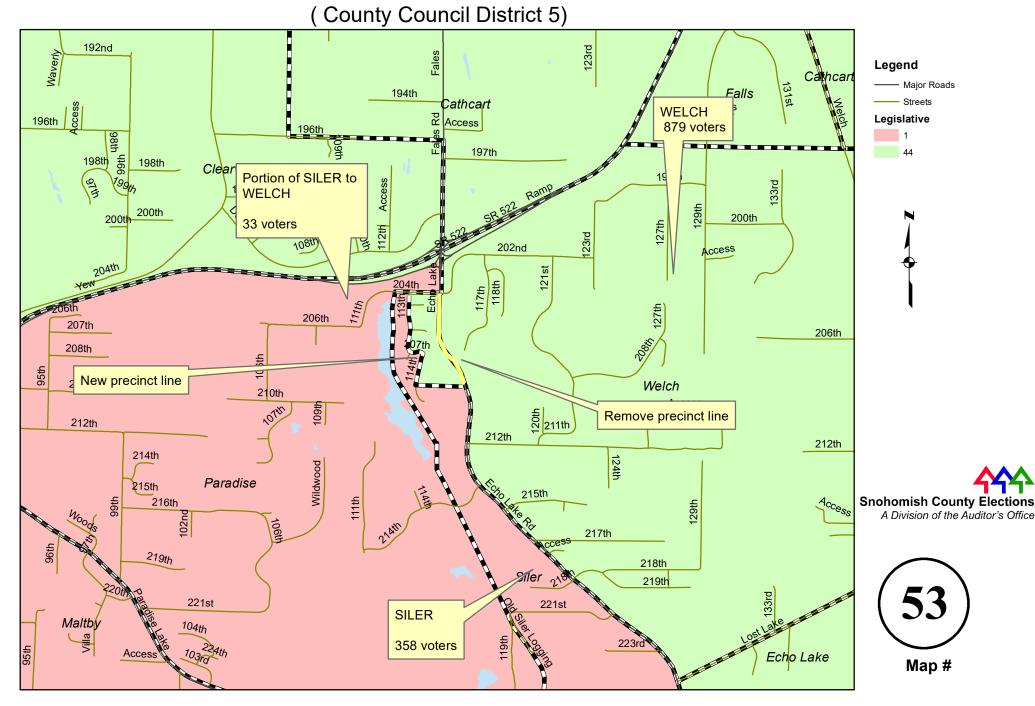

* due to legislative district change



#### CHAIN LAKE, PIPELINE, and WAGNER to RICHARDSON (new) due to legislative district change



### FAIRVIEW, ROBINHOOD and TROMBLEY to NOTTINGHAM (new) due to legislative district change



#### HAINES to FOUR CORNERS due to legislative district change



#### HIGH BRIDGE to TUALCO due to legislative district change



#### LUPINE to STORM LAKE due to legislative district change



# MACHIAS to RIVIERA (new) due to legislative district change



# MARKS to CAVALERO (new) due to legislative district change



# MARKS to HILLSIDE due to legislative district change



#### PIPELINE to CHAIN LAKE due to legislative district change



#### **RIVERCREST** to JORDAN due to legislative district change



# SILER to WELCH due to legislative district change



### SOUTH LAKE STEVENS to KENSINGTON due to legislative district change



#### **STORM LAKE to IVERSON** due to legislative district change



### SULTAN 2 to SULTAN 1 and SULTAN 4 due to legislative district change



#### SULTAN 3 to SULTAN 2 due to legislative district change



# SULTAN RIVER to TROUT (new) due to legislative district change



#### **TURNER to WELLINGTON** due to legislative district change



#### WEST FORK to MERO due to legislative district change



# WINTER LAKE to WALLACE due to legislative district change



# WOODS CREEK to HIGHLAND due to legislative district change



### WILLOWDALE to CRAWFORD due to county council district change



## SAUK to DARRINGTON due to annexation - Ord 764





#### **MEADOW to LAKE STEVENS 5 - Ord 1094**







## GREENWOOD to