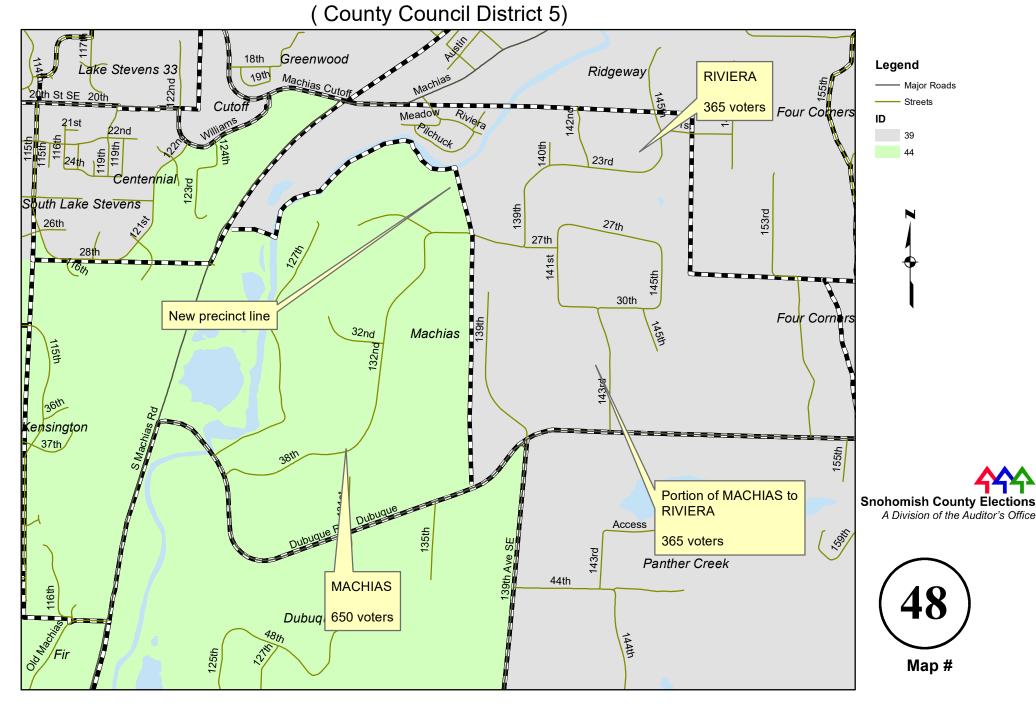

gislative district change



# KINGMAN to SINCLAIR (new) and WITHERS due to legislative district change



#### **RHODY RIDGE to TERRACE** due to legislative district change



#### **BOSTIAN to / from WELLINGTON** due to legislative district change

(County Council District 5)



#### **CENTENNIAL to MACHIAS** due to legislative district change



#### CHAIN LAKE, PIPELINE, and WAGNER to RICHARDSON (new) due to legislative district change



### FAIRVIEW, ROBINHOOD and TROMBLEY to NOTTINGHAM (new) due to legislative district change



#### HAINES to FOUR CORNERS due to legislative district change



#### HIGH BRIDGE to TUALCO due to legislative district change



#### LUPINE to STORM LAKE due to legislative district change



# MACHIAS to RIVIERA (new) due to legislative district change



# MARKS to CAVALERO (new) due to legislative district change



# MARKS to HILLSIDE due to legislative district change



#### PIPELINE to CHAIN LAKE due to legislative district change



#### **RIVERCREST** to JORDAN due to legislative district change



# SILER to WELCH due to legislative district change



### SOUTH LAKE STEVENS to KENSINGTON due to legislative district change



#### **STORM LAKE to IVERSON** due to legislative district change



### SULTAN 2 to SULTAN 1 and SULTAN 4 due to legislative district change



#### SULTAN 3 to SULTAN 2 due to legislative district change



# SULTAN RIVER to TROUT (new) due to legislative district change



#### **TURNER to WELLINGTON** due to legislative district change



#### WEST FORK to MERO due to legislative district change



# WINT