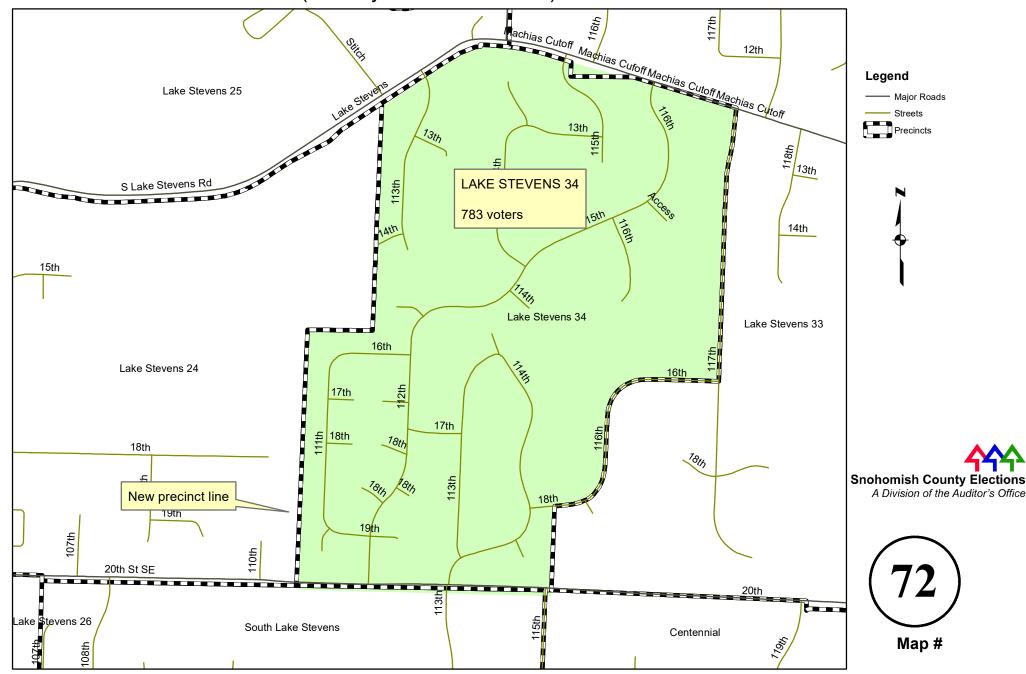

### WILLOWDALE to CRAWFORD due to county council district change

# PELLERIN (dissolved) to LAKE STEVENS 34 (new) due to annexation - Ord 1112