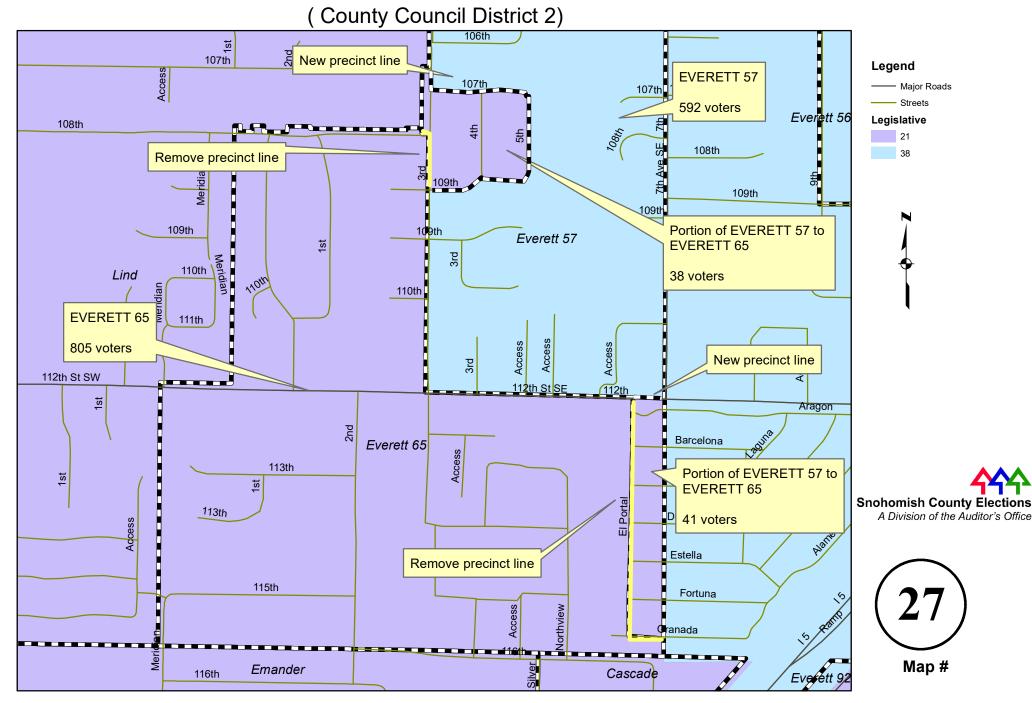

congressional district change



### BURN HILL to BURN (new) and EAGLE (new) due to legislative district change

(County Council District 1)



# EDGECOMB to McPHERSON (new) due to legislative district change



### MARYSVILLE 14 to MARYSVILLE 19 due to legislative district change



#### MARYSVILLE 43 to MARYSVILLE 15 due to legislative district change



### MARYSVILLE 46 to MARYSVILLE 45 and MARYSVILLE 60 due to legislative district change



#### MARYSVILLE 58 to MARYSVILLE 5 due to legislative district change



#### McFARLAND to TRONSON due to legislative district change



#### PILOT to BURN (new) due to legislative district change



#### **EVERETT 47 to / from EVERETT 84** due to legislative district change



#### **EVERETT 57 to EVERETT 65 due to legislative district change**



## **EVERETT 59 to EVERETT 58 and EVERETT 87 due to legislative district change**



#### **EVERETT 68 to EVERETT 90 due to legislative district change**



#### **EVERETT 79 to EVERETT 83 due to legislative district change**



#### **EVERETT 83 to EVERETT 64 due to legislative district change**



#### **EVERETT 95 to EVERETT 84 due to legislative district change**



#### HOLIDAY to SILVER LAKE due to legislative district change



# EDMONDS 6 to / from EDMONDS 12 due to legislative district change



### EDMONDS 18 to EDMONDS 53 (new) due to legislative district change



# EDMONDS 42 to EDMONDS 48 due to legislative district change



#### **RIDGEVIEW to MAGNOLIA** due to legislative district change



#### **STONE GATE to RED OAK (new)** due to legislative district change



# KING