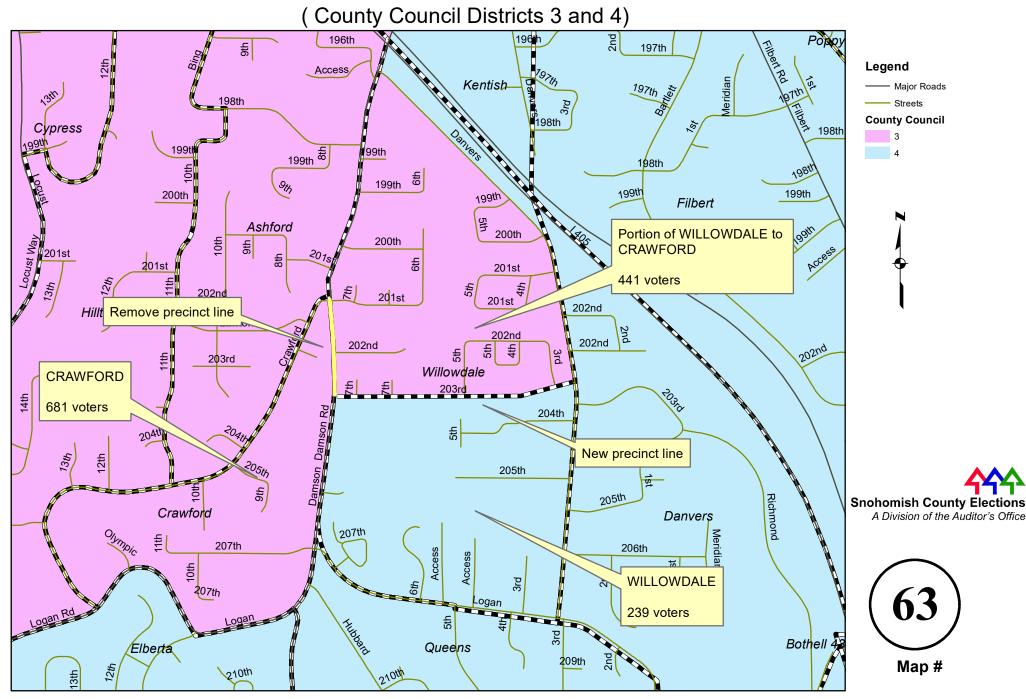

#### **RIVERCREST** to JORDAN due to legislative district change



# SILER to WELCH due to legislative district change



### SOUTH LAKE STEVENS to KENSINGTON due to legislative district change



#### **STORM LAKE to IVERSON** due to legislative district change



### SULTAN 2 to SULTAN 1 and SULTAN 4 due to legislative district change



#### SULTAN 3 to SULTAN 2 due to legislative district change



# SULTAN RIVER to TROUT (new) due to legislative district change



#### **TURNER to WELLINGTON** due to legislative district change



#### WEST FORK to MERO due to legislative district change



# WINTER LAKE to WALLACE due to legislative district change



# WOODS CREEK to HIGHLAND due to legislative district change



### WILLOWDALE to CRAWFORD due to county council district change



## SAUK to DARRINGTON due to annexation - Ord 764





#### **MEADOW to LAKE STEVENS 5 - Ord 1094**







## GREENWOOD to LAKE STEVENS 33 (new) due to annexation - Ord 1112



## LAKE STEVENS 25 to LAKE STEVENS 33 (new) due to annexation - Ord 1112



## PELLERIN (dissolved) to LAKE STEVENS 24 due to annexation - Ord 1112

(County Council District 5)



# PELLERIN (dissolved) to LAKE STEVENS 34 (new) due to annexation - Ord 1112



# PENNANT (dissolved) to LAKE STEVENS 32 (new) due to annexation - Ord 1112



## STITCH (dissolved) to LAKE STEVENS 33 (new) due to annexation - Ord 1112