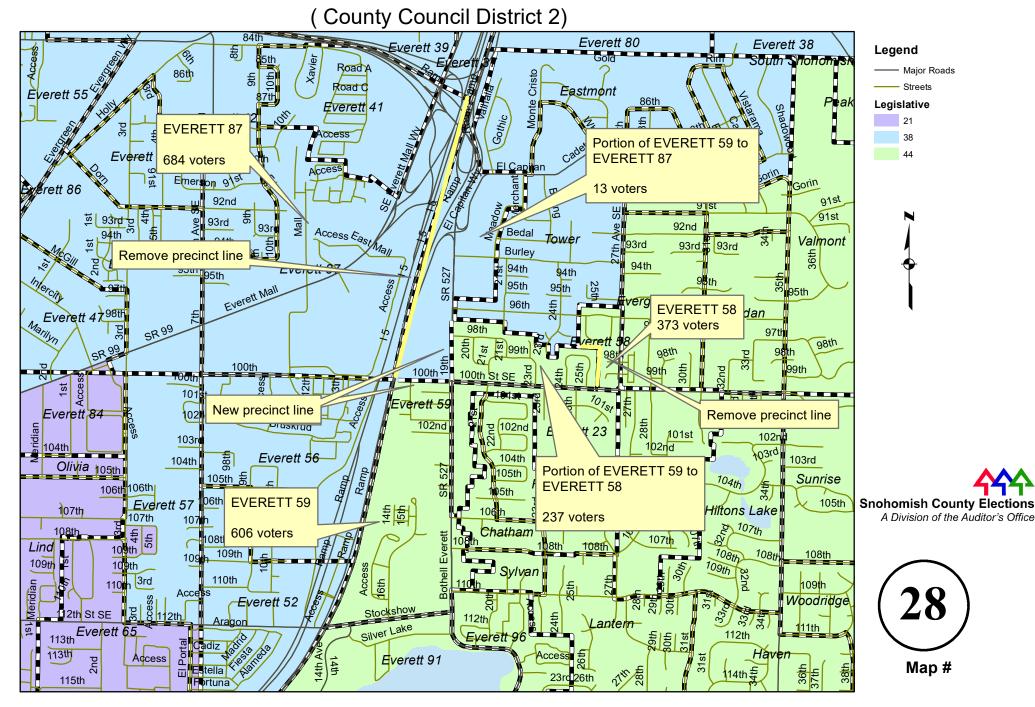

## **EVERETT 59 to EVERETT 58 and EVERETT 87 due to legislative district change**