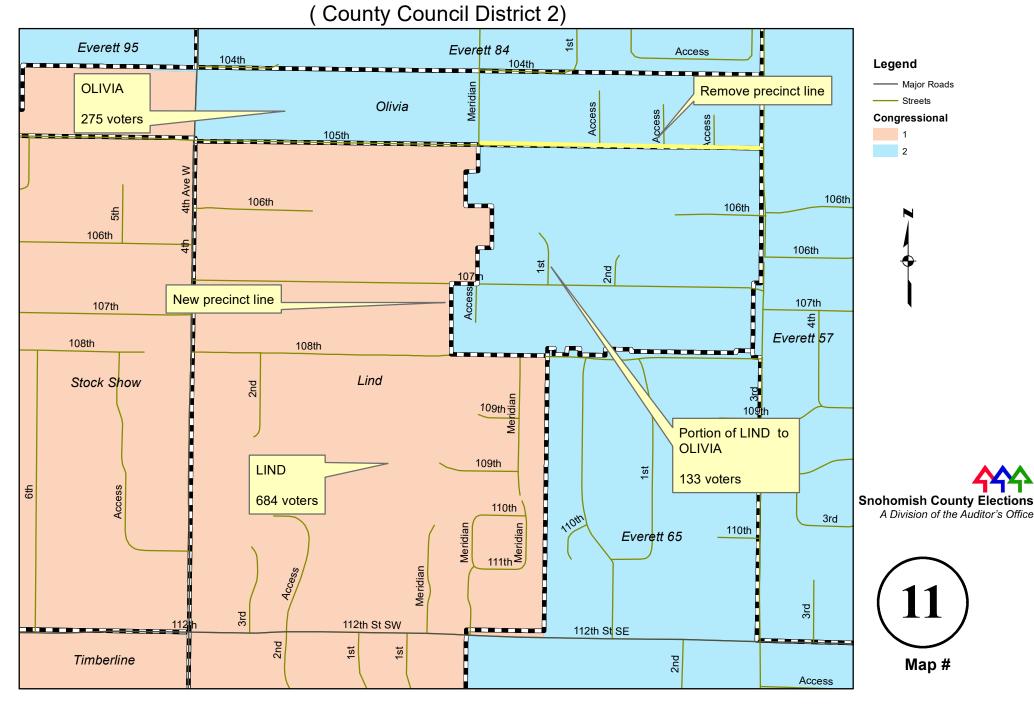

#### LIND to OLIVIA due to congressional district change

#### OLIVIA to STOCK SHOW due to congressional district change