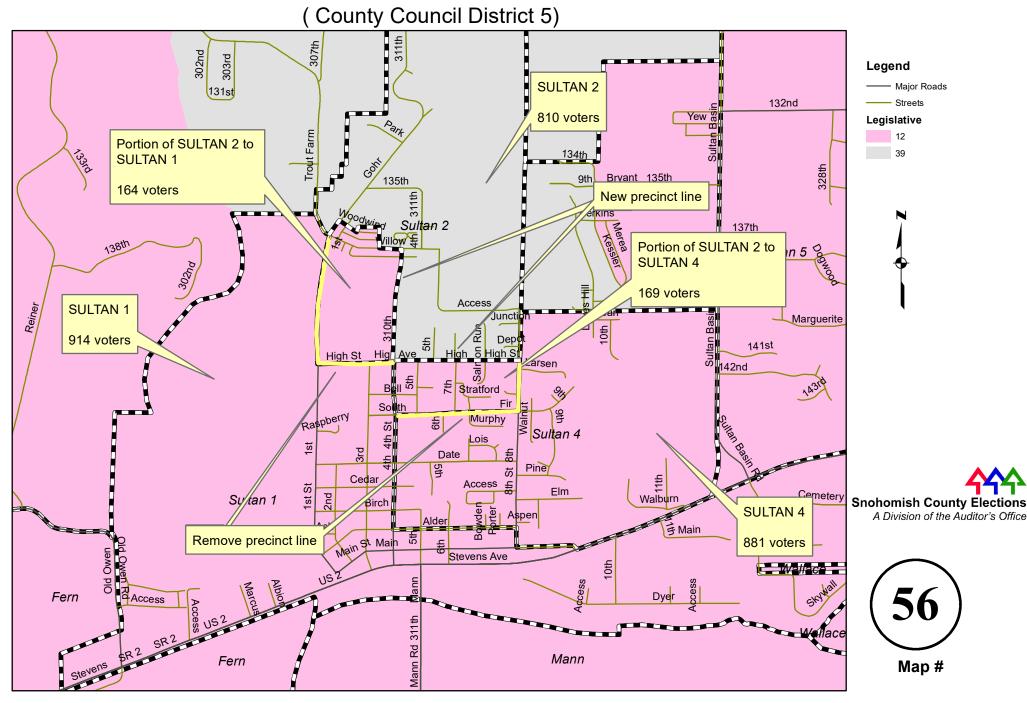

change



#### HAINES to FOUR CORNERS due to legislative district change



#### HIGH BRIDGE to TUALCO due to legislative district change



#### LUPINE to STORM LAKE due to legislative district change



# MACHIAS to RIVIERA (new) due to legislative district change



# MARKS to CAVALERO (new) due to legislative district change



# MARKS to HILLSIDE due to legislative district change



#### PIPELINE to CHAIN LAKE due to legislative district change



#### **RIVERCREST** to JORDAN due to legislative district change



# SILER to WELCH due to legislative district change



### SOUTH LAKE STEVENS to KENSINGTON due to legislative district change



#### **STORM LAKE to IVERSON** due to legislative district change



### SULTAN 2 to SULTAN 1 and SULTAN 4 due to legislative district change



#### SULTAN 3 to SULTAN 2 due to legislative district change



# SULTAN RIVER to TROUT (new) due to legislative district change



#### **TURNER to WELLINGTON** due to legislative district change



#### WEST FORK to MERO due to legislative district change



# WINTER LAKE to WALLACE due to legislative district change



# WOODS CREEK to HIGHLAND due to legislative district change



### WILLOWDALE to CRAWFORD due to county council district change



## SAUK to DARRINGTON due to annexation - Ord 764





#### **MEADOW to LAKE STEVENS 5 - Ord 1094**







## GREENWOOD to LAKE STEVENS 33 (new) due to annexation - Ord 1112



## LAKE STEVENS 25 to LAKE STEVENS 33 (new) due to annexation - Ord 1112



## PELLERIN (dissolved) to LAKE STEVENS 24 due to annexation - Ord 1112

(County Council