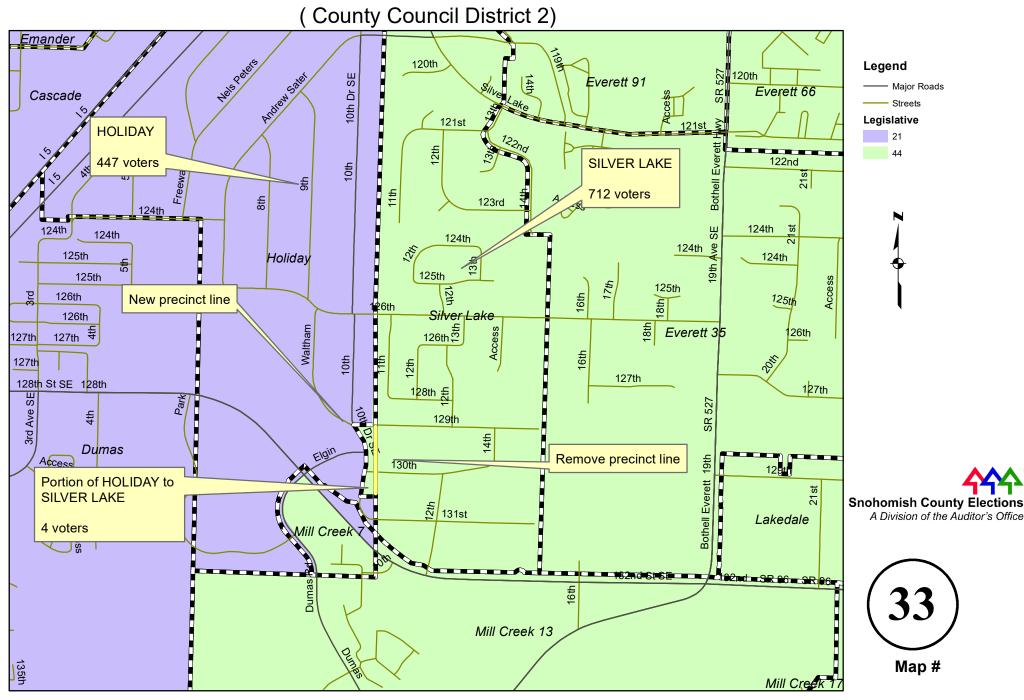

t change



#### MARYSVILLE 58 to MARYSVILLE 5 due to legislative district change



#### McFARLAND to TRONSON due to legislative district change



#### PILOT to BURN (new) due to legislative district change



#### **EVERETT 47 to / from EVERETT 84** due to legislative district change



#### **EVERETT 57 to EVERETT 65 due to legislative district change**



## **EVERETT 59 to EVERETT 58 and EVERETT 87 due to legislative district change**



#### **EVERETT 68 to EVERETT 90 due to legislative district change**



#### **EVERETT 79 to EVERETT 83 due to legislative district change**



#### **EVERETT 83 to EVERETT 64 due to legislative district change**



#### **EVERETT 95 to EVERETT 84 due to legislative district change**



#### HOLIDAY to SILVER LAKE due to legislative district change



# EDMONDS 6 to / from EDMONDS 12 due to legislative district change



### EDMONDS 18 to EDMONDS 53 (new) due to legislative district change



# EDMONDS 42 to EDMONDS 48 due to legislative district change



#### **RIDGEVIEW to MAGNOLIA** due to legislative district change



#### **STONE GATE to RED OAK (new)** due to legislative district change



# KINGMAN to SINCLAIR (new) and WITHERS due to legislative district change



#### **RHODY RIDGE to TERRACE** due to legislative district change



#### **BOSTIAN to / from WELLINGTON** due to legislative district change

(County Council District 5)



#### **CENTENNIAL to MACHIAS** due to legislative district change



#### CHAIN LAKE, PIPELINE, and WAGNER to RICHARDSON (new) due to legislative district change



### FAIRVIEW, ROBINHOOD and