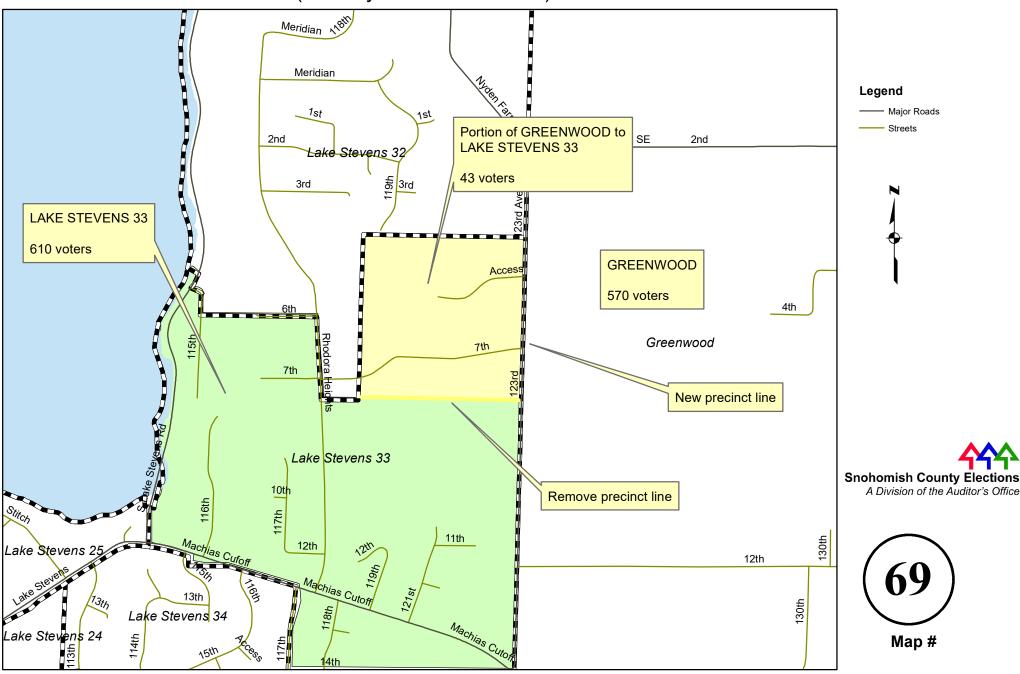

| MAP # | ŧ      | PRECINCT NAME                     | COUNCI | L DISTRICT COMMENT            |  |
|-------|--------|-----------------------------------|--------|-------------------------------|--|
| Chan  | ges Dı | e to County Council Redistricting |        |                               |  |
|       | From   | Willowdale                        | 4      |                               |  |
| 63    | То     | Crawford                          | 3      |                               |  |
| Chan  | ges Du | e to City Annexations             |        |                               |  |
|       | From   | Sauk                              | 1      | ORD 764                       |  |
| 64    | То     | Darrington                        |        | Municipal Purpose Annexation  |  |
|       | From   | Spencer                           | 2      | ORD 3801-21                   |  |
| 65    | То     | Everett 5                         |        | Smith Island West Annexaton   |  |
|       | From   | Meadow                            | 5      | ORD 1094                      |  |
| 66    | То     | Lake Stevens 5                    |        | Machias Industrial Annexation |  |
|       | From   | Winter Lake                       | 5      | ORD 1349-21                   |  |
| 67    | То     | Sultan 5                          |        | Tortorice Annexation          |  |
|       | From   | Cutoff                            | 5      | ORD 1112                      |  |
| 68    | То     | Lake Stevens 33 (new)             |        | ILA South Annexation          |  |
|       | From   | Greenwood                         | 5      | ORD 1112                      |  |
| 69    | То     | Lake Stevens 33 (new)             |        | ILA North Annexation          |  |
|       | From   | Lake Stevens 25                   | 5      | ORD 1112                      |  |
| 70    | То     | Lake Stevens 33 (new)             |        | ILA Annexation                |  |
|       | From   | Pellerin (dissolved)              | 5      | ORD 1112                      |  |
| 71    | То     | Lake Stevens 24                   |        | ILA South Annexation          |  |
|       | From   | Pellerin (Dissolved)              | 5      | ORD 1112                      |  |
| 72    | То     | Lake Stevens 34 (new)             |        | ILA South Annexation          |  |
|       | From   | Pennant (Dissolved)               | 5      | ORD 1112                      |  |
| 73    | То     | Lake Stevens 32 (new)             |        | ILA North Annexation          |  |
|       | From   | Stitch (Dissolved)                | 5      | ORD 1112                      |  |
| 74    | То     | Lake Stevens 33 (new)             |        | ILA North Annexation          |  |

## GREENWOOD to LAKE STEVENS 33 (new) due to annexation - Ord 1112