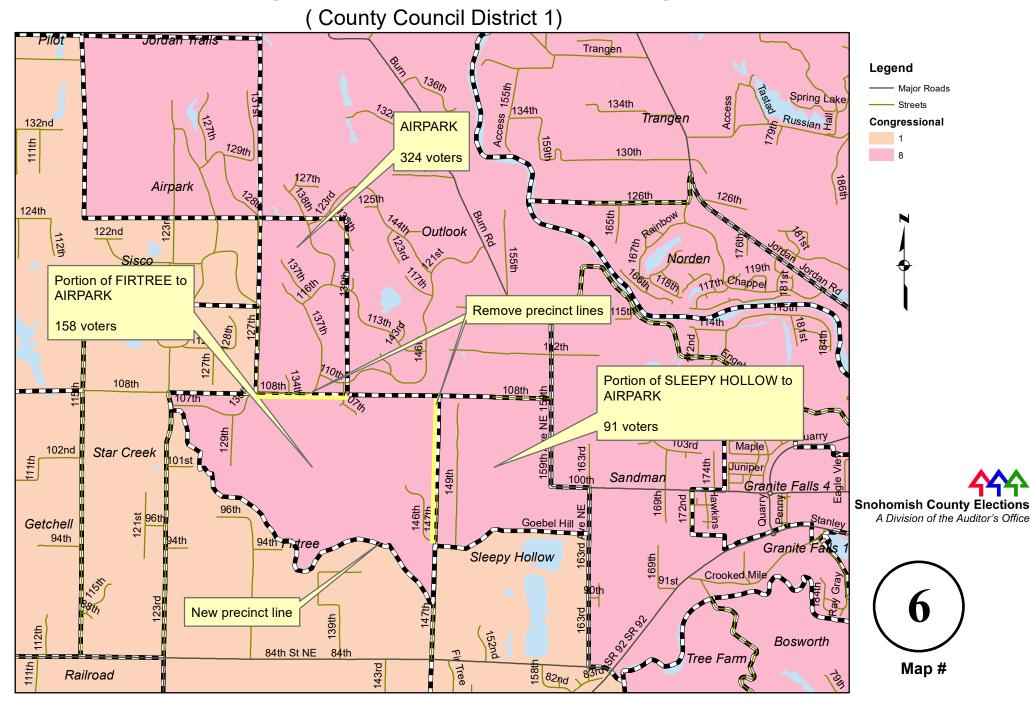

issolved)               | 5      | ORD 1112                      |  |
| 73    | То     | Lake Stevens 32 (new)             |        | ILA North Annexation          |  |
|       | From   | Stitch (Dissolved)                | 5      | ORD 1112                      |  |
| 74    | То     | Lake Stevens 33 (new)             |        | ILA North Annexation          |  |

### MARYSVILLE 30 to MARYSVILLE 68 (new) to reduce voter count

(County Council District 1)



### **OUTLOOK** to GLENMORE (new) to reduce voter count



#### DUMAS to McCOLLUM (new) to reduce voter count



### **EVERETT 20 to EVERETT 22**

to reduce voter count

(County Council District 2)



#### **TULALIP 3 to TULALIP 2** to reduce voter count



### FIRTREE and SLEEPY HOLLOW to AIRPARK due to congressional district change



### JORDAN TRAILS and PILOT to McELROY (new) due to congressional district change



#### LOCHSLOY to TREE FARM due to congressional district change



### MARYSVILLE 1 to MARYSVILLE 69 (new) due to congressional district change



#### PILCHUCK to NEWBERG due to congressional district change



#### LIND to OLIVIA due to congressional district change



#### OLIVIA to STOCK SHOW due to congressional district change



#### DALE to / from POST due to congressional district change



#### HARMONY to MADISON due to congressional district change



#### **PIONEER to FAIRWOOD** due to congressional district change



#### MERO to PIPELINE due to congressional district change

(County Council District 5)



# MILL to RIDGEWAY due to congressional district change



### BURN HILL to BURN (new)