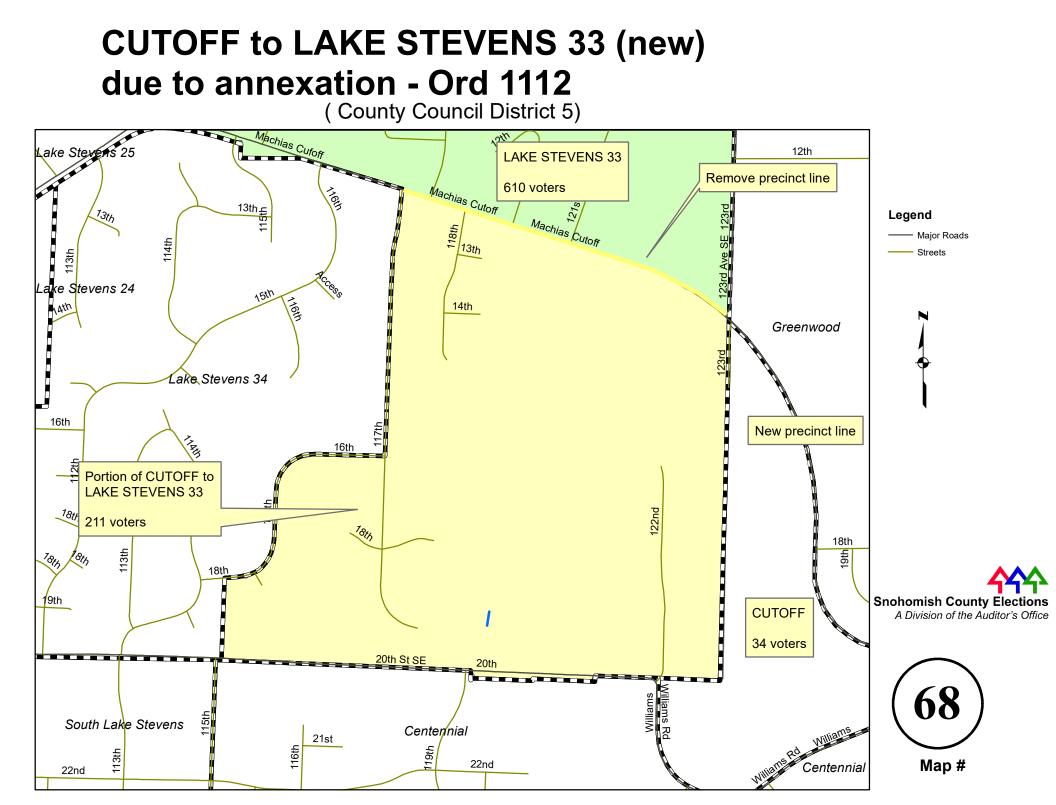

| MAP # | ŧ      | PRECINCT NAME                     | COUNCI | L DISTRICT COMMENT            |  |
|-------|--------|-----------------------------------|--------|-------------------------------|--|
| Chan  | ges Dı | e to County Council Redistricting |        |                               |  |
|       | From   | Willowdale                        | 4      |                               |  |
| 63    | То     | Crawford                          | 3      |                               |  |
| Chan  | ges Du | e to City Annexations             |        |                               |  |
|       | From   | Sauk                              | 1      | ORD 764                       |  |
| 64    | То     | Darrington                        |        | Municipal Purpose Annexation  |  |
|       | From   | Spencer                           | 2      | ORD 3801-21                   |  |
| 65    | То     | Everett 5                         |        | Smith Island West Annexaton   |  |
|       | From   | Meadow                            | 5      | ORD 1094                      |  |
| 66    | То     | Lake Stevens 5                    |        | Machias Industrial Annexation |  |
|       | From   | Winter Lake                       | 5      | ORD 1349-21                   |  |
| 67    | То     | Sultan 5                          |        | Tortorice Annexation          |  |
|       | From   | Cutoff                            | 5      | ORD 1112                      |  |
| 68    | То     | Lake Stevens 33 (new)             |        | ILA South Annexation          |  |
|       | From   | Greenwood                         | 5      | ORD 1112                      |  |
| 69    | То     | Lake Stevens 33 (new)             |        | ILA North Annexation          |  |
|       | From   | Lake Stevens 25                   | 5      | ORD 1112                      |  |
| 70    | То     | Lake Stevens 33 (new)             |        | ILA Annexation                |  |
|       | From   | Pellerin (dissolved)              | 5      | ORD 1112                      |  |
| 71    | То     | Lake Stevens 24                   |        | ILA South Annexation          |  |
|       | From   | Pellerin (Dissolved)              | 5      | ORD 1112                      |  |
| 72    | То     | Lake Stevens 34 (new)             |        | ILA South Annexation          |  |
|       | From   | Pennant (Dissolved)               | 5      | ORD 1112                      |  |
| 73    | То     | Lake Stevens 32 (new)             |        | ILA North Annexation          |  |
|       | From   | Stitch (Dissolved)                | 5      | ORD 1112                      |  |
| 74    | То     | Lake Stevens 33 (new)             |        | ILA North Annexation          |  |

#### **TURNER to WELLINGTON** due to legislative district change