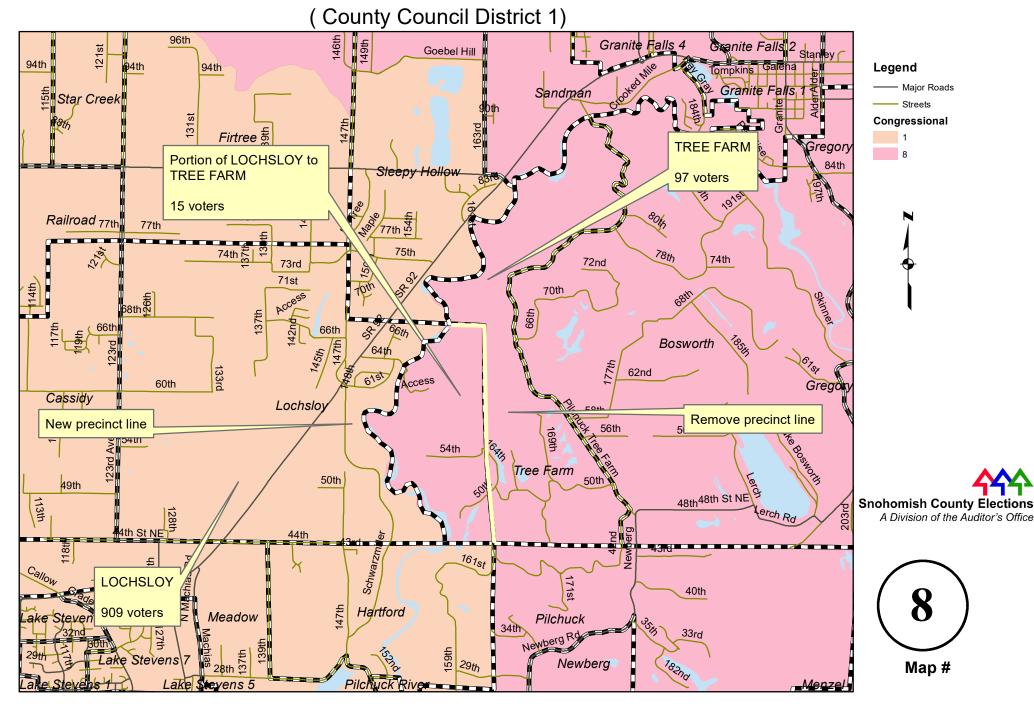

on          |  |
|       | From   | Stitch (Dissolved)                | 5      | ORD 1112                      |  |
| 74    | То     | Lake Stevens 33 (new)             |        | ILA North Annexation          |  |

### MARYSVILLE 30 to MARYSVILLE 68 (new) to reduce voter count

(County Council District 1)



### **OUTLOOK** to GLENMORE (new) to reduce voter count



#### DUMAS to McCOLLUM (new) to reduce voter count



### **EVERETT 20 to EVERETT 22**

to reduce voter count

(County Council District 2)



#### **TULALIP 3 to TULALIP 2** to reduce voter count



### FIRTREE and SLEEPY HOLLOW to AIRPARK due to congressional district change



### JORDAN TRAILS and PILOT to McELROY (new) due to congressional district change



#### LOCHSLOY to TREE FARM due to congressional district change



### MARYSVILLE 1 to MARYSVILLE 69 (new) due to congressional district change



#### PILCHUCK to NEWBERG due to congressional district change



#### LIND to OLIVIA due to congressional district change



#### OLIVIA to STOCK SHOW due to congressional district change



#### DALE to / from POST due to congressional district change



#### HARMONY to MADISON due to congressional district change



#### **PIONEER to FAIRWOOD** due to congressional district change



#### MERO to PIPELINE due to congressional district change

(County Council District 5)



# MILL to RIDGEWAY due to congressional district change



### BURN HILL to BURN (new) and EAGLE (new) due to legislative district change

(County Council District 1)



# EDGECOMB to McPHERSON (new) due to legislative district change