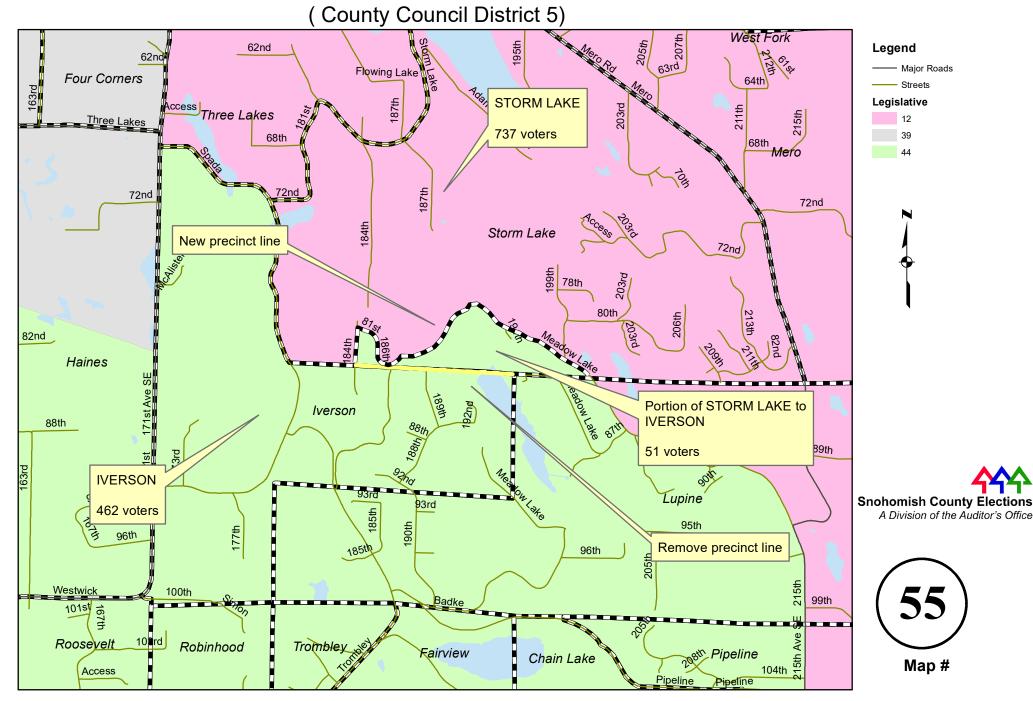

VIEW, ROBINHOOD and TROMBLEY to NOTTINGHAM (new) due to legislative district change



#### HAINES to FOUR CORNERS due to legislative district change



#### HIGH BRIDGE to TUALCO due to legislative district change



#### LUPINE to STORM LAKE due to legislative district change



# MACHIAS to RIVIERA (new) due to legislative district change



# MARKS to CAVALERO (new) due to legislative district change



# MARKS to HILLSIDE due to legislative district change



#### PIPELINE to CHAIN LAKE due to legislative district change



#### **RIVERCREST** to JORDAN due to legislative district change



# SILER to WELCH due to legislative district change



### SOUTH LAKE STEVENS to KENSINGTON due to legislative district change



#### **STORM LAKE to IVERSON** due to legislative district change



### SULTAN 2 to SULTAN 1 and SULTAN 4 due to legislative district change



#### SULTAN 3 to SULTAN 2 due to legislative district change



# SULTAN RIVER to TROUT (new) due to legislative district change



#### **TURNER to WELLINGTON** due to legislative district change



#### WEST FORK to MERO due to legislative district change



# WINTER LAKE to WALLACE due to legislative district change



# WOODS CREEK to HIGHLAND due to legislative district change



### WILLOWDALE to CRAWFORD due to county council district change



## SAUK to DARRINGTON due to annexation - Ord 764





#### **MEADOW to LAKE STEVENS 5 - Ord 1094**







## GREENWOOD to LAKE STEVENS 33 (new) due to annexation - Ord 1112



## LAKE STEVENS 25 to LAKE STEVENS 33 (new) due to annexation - Ord 1112



## PELLERIN (