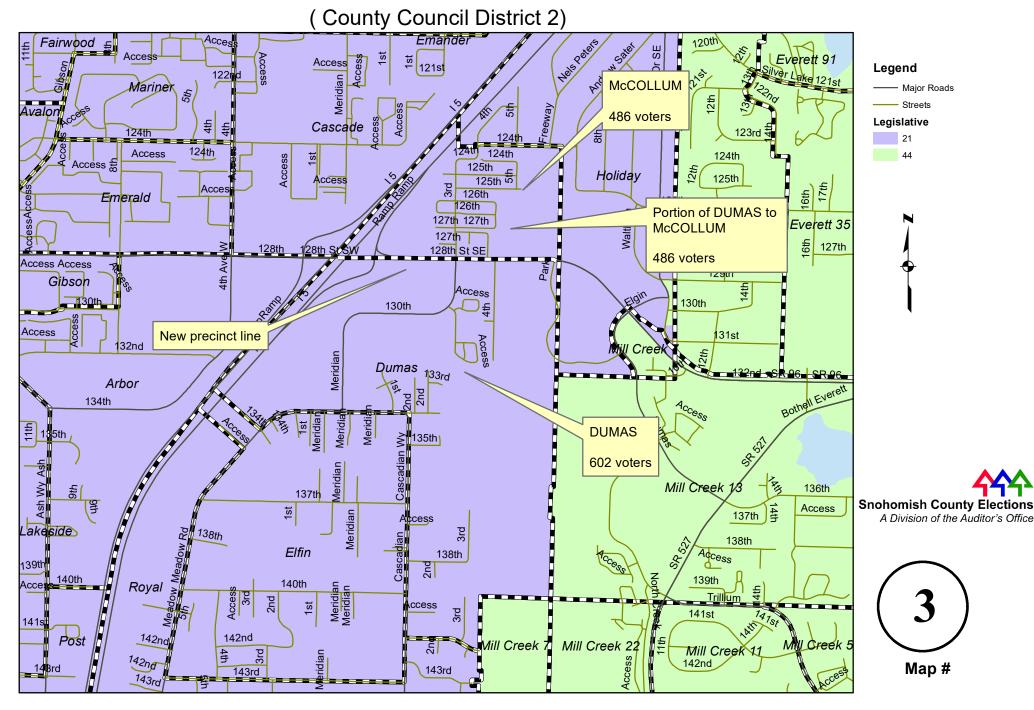

| From   | Pellerin (Dissolved)              | 5      | ORD 1112                      |  |
| 72    | То     | Lake Stevens 34 (new)             |        | ILA South Annexation          |  |
|       | From   | Pennant (Dissolved)               | 5      | ORD 1112                      |  |
| 73    | То     | Lake Stevens 32 (new)             |        | ILA North Annexation          |  |
|       | From   | Stitch (Dissolved)                | 5      | ORD 1112                      |  |
| 74    | То     | Lake Stevens 33 (new)             |        | ILA North Annexation          |  |

### MARYSVILLE 30 to MARYSVILLE 68 (new) to reduce voter count

(County Council District 1)



### **OUTLOOK** to GLENMORE (new) to reduce voter count



#### DUMAS to McCOLLUM (new) to reduce voter count



### **EVERETT 20 to EVERETT 22**

to reduce voter count

(County Council District 2)



#### **TULALIP 3 to TULALIP 2** to reduce voter count



### FIRTREE and SLEEPY HOLLOW to AIRPARK due to congressional district change



### JORDAN TRAILS and PILOT to McELROY (new) due to congressional district change



#### LOCHSLOY to TREE FARM due to congressional district change



### MARYSVILLE 1 to MARYSVILLE 69 (new) due to congressional district change



#### PILCHUCK to NEWBERG due to congressional district change



#### LIND to OLIVIA due to congressional district change



#### OLIVIA to STOCK SHOW due to congressional district change



#### DALE to / from POST due to congressional district change



#### HARMONY to MADISON due to congressional district change



#### **PIONEER to FA