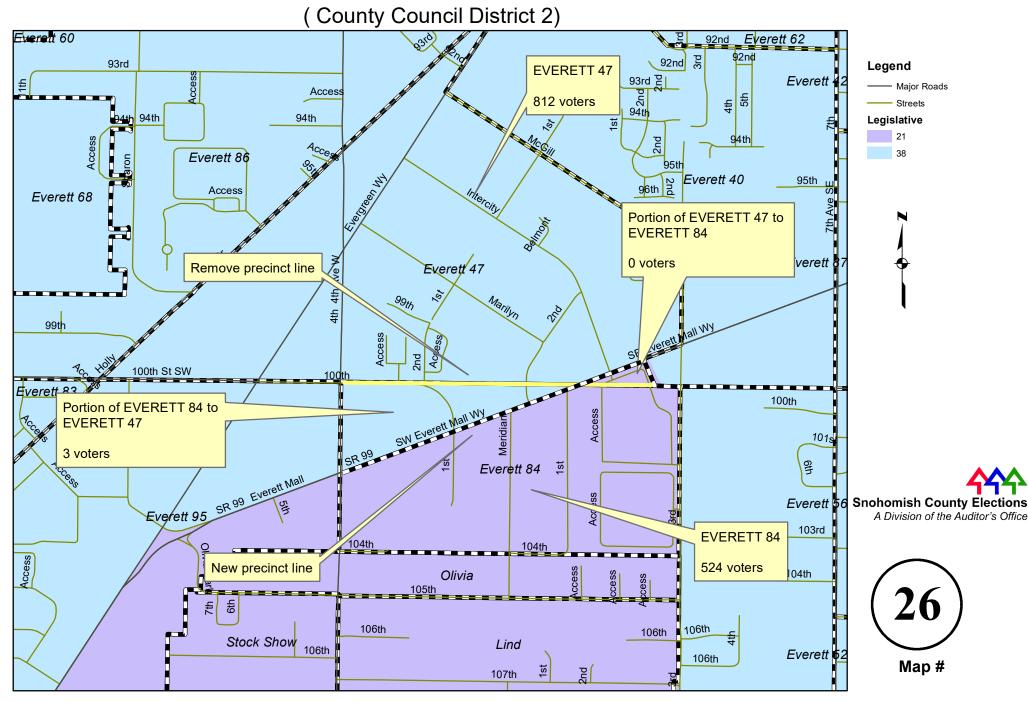

istrict change

(County Council District 5)



# MILL to RIDGEWAY due to congressional district change



### BURN HILL to BURN (new) and EAGLE (new) due to legislative district change

(County Council District 1)



# EDGECOMB to McPHERSON (new) due to legislative district change



### MARYSVILLE 14 to MARYSVILLE 19 due to legislative district change



#### MARYSVILLE 43 to MARYSVILLE 15 due to legislative district change



### MARYSVILLE 46 to MARYSVILLE 45 and MARYSVILLE 60 due to legislative district change



#### MARYSVILLE 58 to MARYSVILLE 5 due to legislative district change



#### McFARLAND to TRONSON due to legislative district change



#### PILOT to BURN (new) due to legislative district change



#### **EVERETT 47 to / from EVERETT 84** due to legislative district change



#### **EVERETT 57 to EVERETT 65 due to legislative district change**



## **EVERETT 59 to EVERETT 58 and EVERETT 87 due to legislative district change**



#### **EVERETT 68 to EVERETT 90 due to legislative district change**



#### **EVERETT 79 to EVERETT 83 due to legislative district change**



#### **EVERETT 83 to EVERETT 64 due to legislative district change**



#### **EVERETT 95 to EVERETT 84 due to legislative district change**



#### HOLIDAY to SILVER LAKE due to legislative district change



# EDMONDS 6 to / from EDMONDS 12 due to legislative district change



### EDMONDS 18 to EDMONDS 53 (new) due to legislative district change



# EDMONDS 42 to EDMONDS 48 due to legislative district change



#### **RIDGEVIEW to MAGNOLIA** due to legislative district change



#### **ST