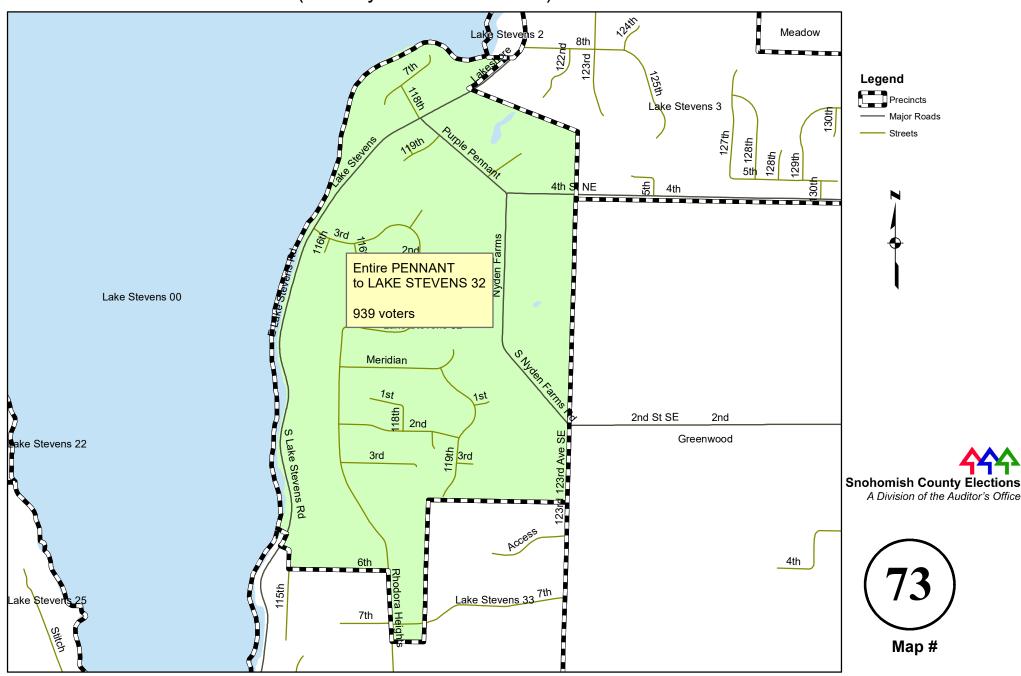

egislative district change



#### WEST FORK to MERO due to legislative district change



# WINTER LAKE to WALLACE due to legislative district change



# WOODS CREEK to HIGHLAND due to legislative district change



### WILLOWDALE to CRAWFORD due to county council district change



## SAUK to DARRINGTON due to annexation - Ord 764





#### **MEADOW to LAKE STEVENS 5 - Ord 1094**







## GREENWOOD to LAKE STEVENS 33 (new) due to annexation - Ord 1112



## LAKE STEVENS 25 to LAKE STEVENS 33 (new) due to annexation - Ord 1112



## PELLERIN (dissolved) to LAKE STEVENS 24 due to annexation - Ord 1112

(County Council District 5)



# PELLERIN (dissolved) to LAKE STEVENS 34 (new) due to annexation - Ord 1112



# PENNANT (dissolved) to LAKE STEVENS 32 (new) due to annexation - Ord 1112



## STITCH (dissolved) to LAKE STEVENS 33 (new) due to annexation - Ord 1112