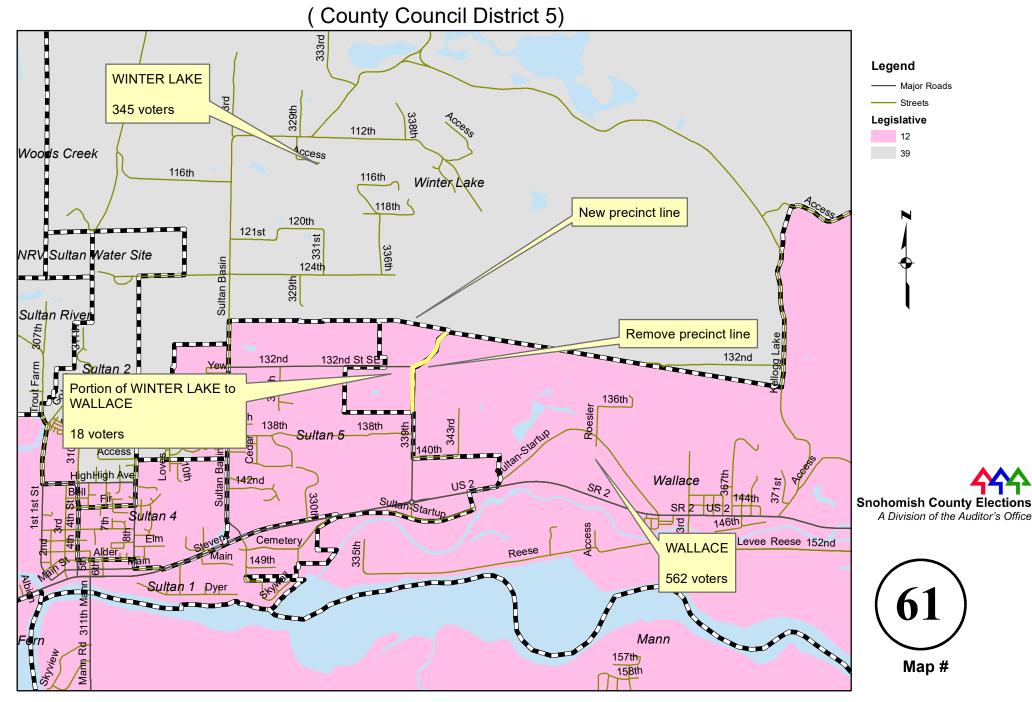

change



# MARKS to HILLSIDE due to legislative district change



#### PIPELINE to CHAIN LAKE due to legislative district change



#### **RIVERCREST** to JORDAN due to legislative district change



# SILER to WELCH due to legislative district change



### SOUTH LAKE STEVENS to KENSINGTON due to legislative district change



#### **STORM LAKE to IVERSON** due to legislative district change



### SULTAN 2 to SULTAN 1 and SULTAN 4 due to legislative district change



#### SULTAN 3 to SULTAN 2 due to legislative district change



# SULTAN RIVER to TROUT (new) due to legislative district change



#### **TURNER to WELLINGTON** due to legislative district change



#### WEST FORK to MERO due to legislative district change



# WINTER LAKE to WALLACE due to legislative district change



# WOODS CREEK to HIGHLAND due to legislative district change



### WILLOWDALE to CRAWFORD due to county council district change



## SAUK to DARRINGTON due to annexation - Ord 764





#### **MEADOW to LAKE STEVENS 5 - Ord 1094**







## GREENWOOD to LAKE STEVENS 33 (new) due to annexation - Ord 1112



## LAKE STEVENS 25 to LAKE STEVENS 33 (new) due to annexation - Ord 1112



## PELLERIN (dissolved) to LAKE STEVENS 24 due to annexation - Ord 1112

(County Council District 5)



# PELLERIN (dissolved) to LAKE STEVENS 34 (new) due to annexation - Ord 1112



# PENNANT (dissolved) to LAKE STEVENS 32 (new) due to annexation - Ord 1112



## STITCH (dissolved) to LAKE STEVENS 33 (new) due to annexation - Ord 1112