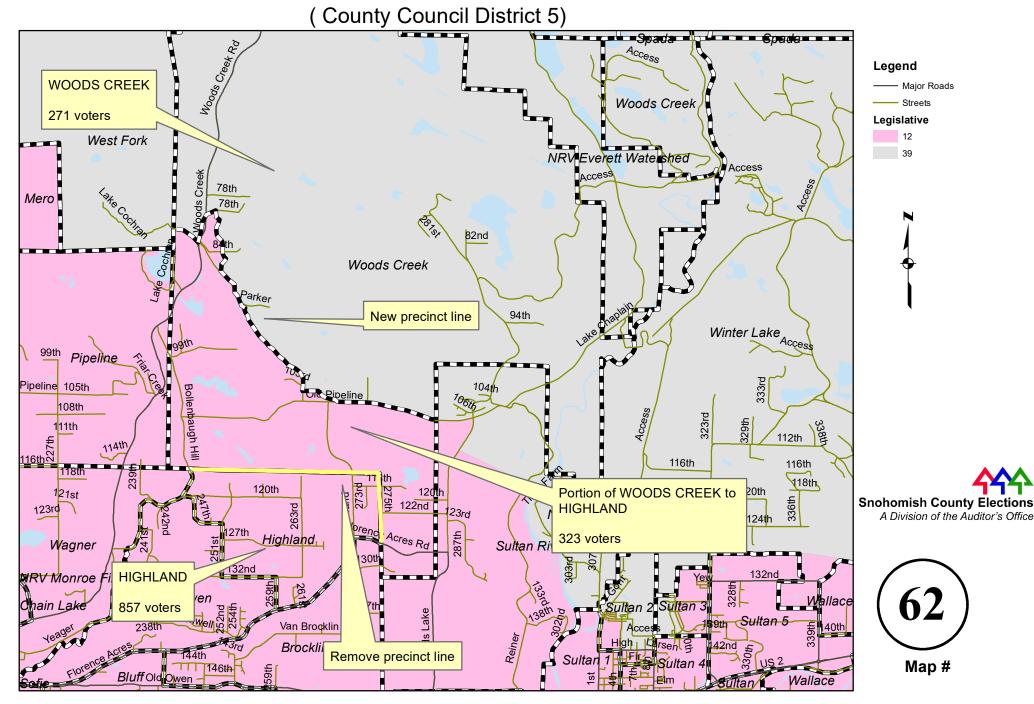

e



#### PIPELINE to CHAIN LAKE due to legislative district change



#### **RIVERCREST** to JORDAN due to legislative district change



# SILER to WELCH due to legislative district change



### SOUTH LAKE STEVENS to KENSINGTON due to legislative district change



#### **STORM LAKE to IVERSON** due to legislative district change



### SULTAN 2 to SULTAN 1 and SULTAN 4 due to legislative district change



#### SULTAN 3 to SULTAN 2 due to legislative district change



# SULTAN RIVER to TROUT (new) due to legislative district change



#### **TURNER to WELLINGTON** due to legislative district change



#### WEST FORK to MERO due to legislative district change



# WINTER LAKE to WALLACE due to legislative district change



# WOODS CREEK to HIGHLAND due to legislative district change



### WILLOWDALE to CRAWFORD due to county council district change



## SAUK to DARRINGTON due to annexation - Ord 764





#### **MEADOW to LAKE STEVENS 5 - Ord 1094**







## GREENWOOD to LAKE STEVENS 33 (new) due to annexation - Ord 1112



## LAKE STEVENS 25 to LAKE STEVENS 33 (new) due to annexation - Ord 1112



## PELLERIN (dissolved) to LAKE STEVENS 24 due to annexation - Ord 1112

(County Council District 5)



# PELLERIN (dissolved) to LAKE STEVENS 34 (new) due to annexation - Ord 1112



# PENNANT (dissolved) to LAKE STEVENS 32 (new) due to annexation - Ord 1112



## STITCH (dissolved) to LAKE STEVENS 33 (new) due to annexation - Ord 1112