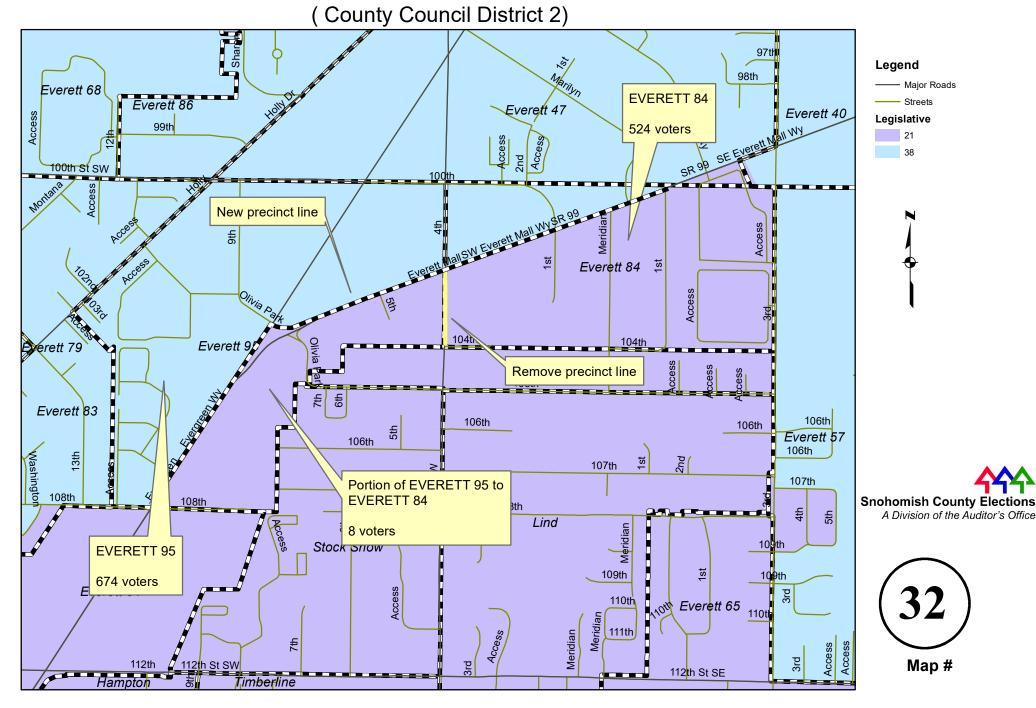

E 46 to MARYSVILLE 45 and MARYSVILLE 60 due to legislative district change



#### MARYSVILLE 58 to MARYSVILLE 5 due to legislative district change



#### McFARLAND to TRONSON due to legislative district change



#### PILOT to BURN (new) due to legislative district change



#### **EVERETT 47 to / from EVERETT 84** due to legislative district change



#### **EVERETT 57 to EVERETT 65 due to legislative district change**



## **EVERETT 59 to EVERETT 58 and EVERETT 87 due to legislative district change**



#### **EVERETT 68 to EVERETT 90 due to legislative district change**



#### **EVERETT 79 to EVERETT 83 due to legislative district change**



#### **EVERETT 83 to EVERETT 64 due to legislative district change**



#### **EVERETT 95 to EVERETT 84 due to legislative district change**



#### HOLIDAY to SILVER LAKE due to legislative district change



# EDMONDS 6 to / from EDMONDS 12 due to legislative district change



### EDMONDS 18 to EDMONDS 53 (new) due to legislative district change



# EDMONDS 42 to EDMONDS 48 due to legislative district change



#### **RIDGEVIEW to MAGNOLIA** due to legislative district change



#### **STONE GATE to RED OAK (new)** due to legislative district change



# KINGMAN to SINCLAIR (new) and WITHERS due to legislative district change



#### **RHODY RIDGE to TERRACE** due to legislative district change



#### **BOSTIAN to / from WELLINGTON** due to legislative district change

(County Council District 5)



#### **CENTENNIAL to MACHIAS** due to legislative district change



#### CHAIN LAKE, PIPELINE, and WAGNER to RICHARDSON (new)