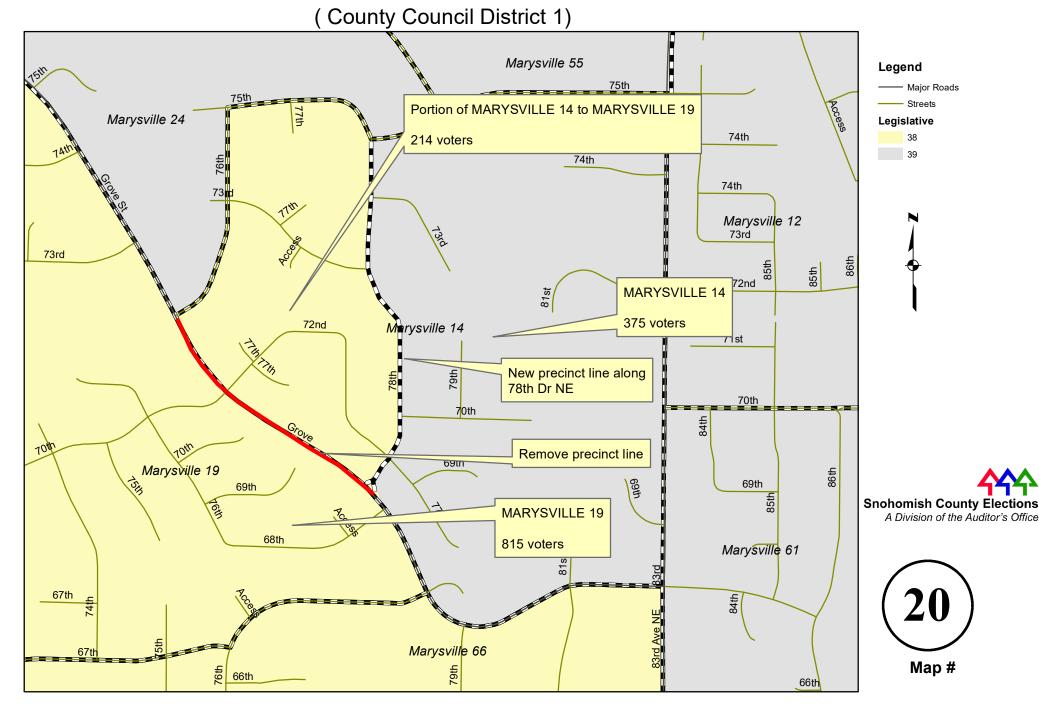

change



#### PILCHUCK to NEWBERG due to congressional district change



#### LIND to OLIVIA due to congressional district change



#### OLIVIA to STOCK SHOW due to congressional district change



#### DALE to / from POST due to congressional district change



#### HARMONY to MADISON due to congressional district change



#### **PIONEER to FAIRWOOD** due to congressional district change



#### MERO to PIPELINE due to congressional district change

(County Council District 5)



# MILL to RIDGEWAY due to congressional district change



### BURN HILL to BURN (new) and EAGLE (new) due to legislative district change

(County Council District 1)



# EDGECOMB to McPHERSON (new) due to legislative district change



### MARYSVILLE 14 to MARYSVILLE 19 due to legislative district change



#### MARYSVILLE 43 to MARYSVILLE 15 due to legislative district change



### MARYSVILLE 46 to MARYSVILLE 45 and MARYSVILLE 60 due to legislative district change



#### MARYSVILLE 58 to MARYSVILLE 5 due to legislative district change



#### McFARLAND to TRONSON due to legislative district change



#### PILOT to BURN (new) due to legislative district change



#### **EVERETT 47 to / from EVERETT 84** due to legislative district change



#### **EVERETT 57 to EVERETT 65 due to legislative district change**



## **EVERETT 59 to EVERETT 58 and EVERETT 87 due to legislative district change**



#### **EVERETT 68 to EVERETT 90 due to legislative district change**



#### **EVERETT 79 to EVERETT 83 due to legislative district change**



#### **EVERETT 83 to EVERETT 64 due to legislative di