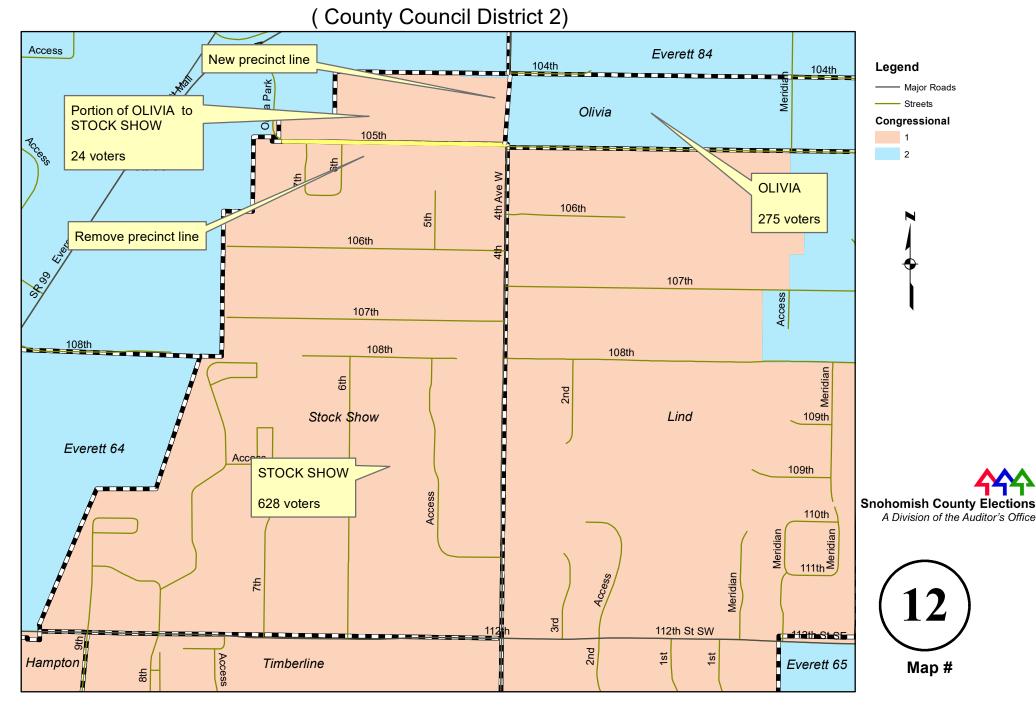

#### LIND to OLIVIA due to congressional district change

#### OLIVIA to STOCK SHOW due to congressional district change