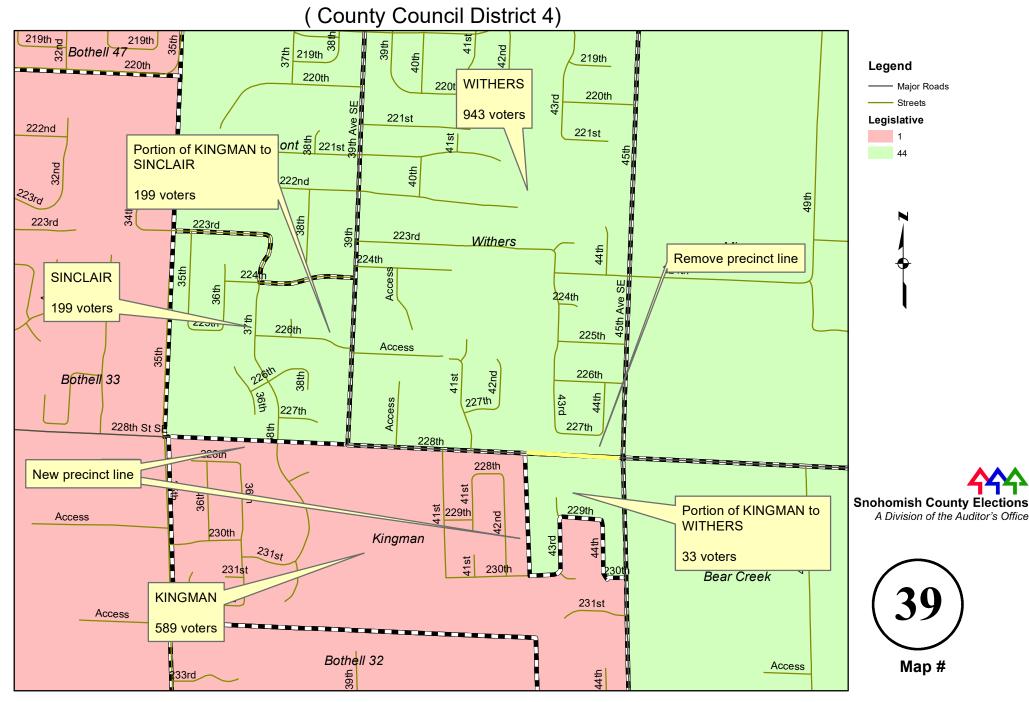

rict change**



#### **EVERETT 68 to EVERETT 90 due to legislative district change**



#### **EVERETT 79 to EVERETT 83 due to legislative district change**



#### **EVERETT 83 to EVERETT 64 due to legislative district change**



#### **EVERETT 95 to EVERETT 84 due to legislative district change**



#### HOLIDAY to SILVER LAKE due to legislative district change



# EDMONDS 6 to / from EDMONDS 12 due to legislative district change



### EDMONDS 18 to EDMONDS 53 (new) due to legislative district change



# EDMONDS 42 to EDMONDS 48 due to legislative district change



#### **RIDGEVIEW to MAGNOLIA** due to legislative district change



#### **STONE GATE to RED OAK (new)** due to legislative district change



# KINGMAN to SINCLAIR (new) and WITHERS due to legislative district change



#### **RHODY RIDGE to TERRACE** due to legislative district change



#### **BOSTIAN to / from WELLINGTON** due to legislative district change

(County Council District 5)



#### **CENTENNIAL to MACHIAS** due to legislative district change



#### CHAIN LAKE, PIPELINE, and WAGNER to RICHARDSON (new) due to legislative district change



### FAIRVIEW, ROBINHOOD and TROMBLEY to NOTTINGHAM (new) due to legislative district change



#### HAINES to FOUR CORNERS due to legislative district change



#### HIGH BRIDGE to TUALCO due to legislative district change



#### LUPINE to STORM LAKE due to legislative district change



# MACHIAS to RIVIERA (new) due to legislative district change



# MARKS to CAVALERO (new) due to legislative district change



# MARKS to HILLSIDE due to legislative