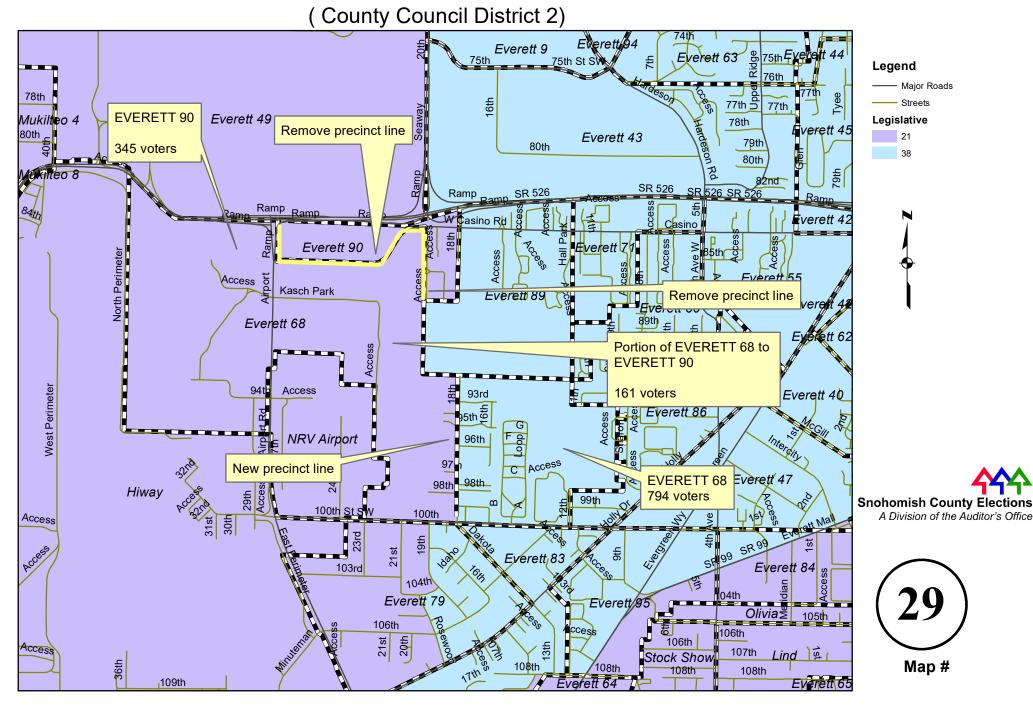

o McPHERSON (new) due to legislative district change



### MARYSVILLE 14 to MARYSVILLE 19 due to legislative district change



#### MARYSVILLE 43 to MARYSVILLE 15 due to legislative district change



### MARYSVILLE 46 to MARYSVILLE 45 and MARYSVILLE 60 due to legislative district change



#### MARYSVILLE 58 to MARYSVILLE 5 due to legislative district change



#### McFARLAND to TRONSON due to legislative district change



#### PILOT to BURN (new) due to legislative district change



#### **EVERETT 47 to / from EVERETT 84** due to legislative district change



#### **EVERETT 57 to EVERETT 65 due to legislative district change**



## **EVERETT 59 to EVERETT 58 and EVERETT 87 due to legislative district change**



#### **EVERETT 68 to EVERETT 90 due to legislative district change**



#### **EVERETT 79 to EVERETT 83 due to legislative district change**



#### **EVERETT 83 to EVERETT 64 due to legislative district change**



#### **EVERETT 95 to EVERETT 84 due to legislative district change**



#### HOLIDAY to SILVER LAKE due to legislative district change



# EDMONDS 6 to / from EDMONDS 12 due to legislative district change



### EDMONDS 18 to EDMONDS 53 (new) due to legislative district change



# EDMONDS 42 to EDMONDS 48 due to legislative district change



#### **RIDGEVIEW to MAGNOLIA** due to legislative district change



#### **STONE GATE to RED OAK (new)** due to legislative district change



# KINGMAN to SINCLAIR (new) and WITHERS due to legislative district change



#### **RHODY RIDGE to TERRACE** due to legislative district change



#### **BOSTIAN