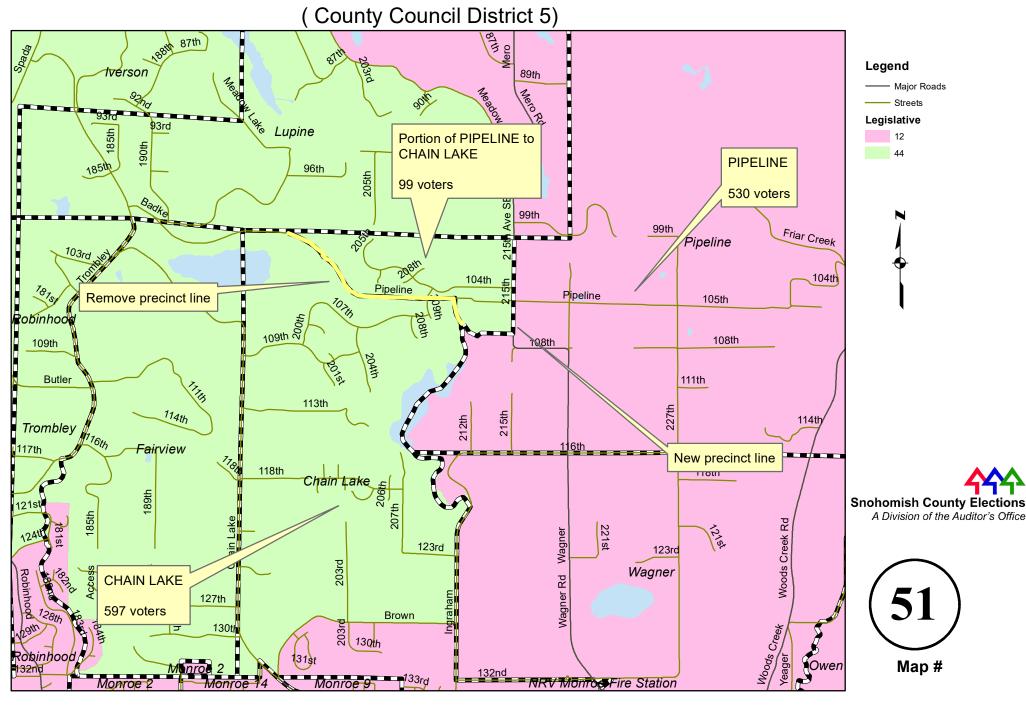

IAN to / from WELLINGTON** due to legislative district change

(County Council District 5)



#### **CENTENNIAL to MACHIAS** due to legislative district change



#### CHAIN LAKE, PIPELINE, and WAGNER to RICHARDSON (new) due to legislative district change



### FAIRVIEW, ROBINHOOD and TROMBLEY to NOTTINGHAM (new) due to legislative district change



#### HAINES to FOUR CORNERS due to legislative district change



#### HIGH BRIDGE to TUALCO due to legislative district change



#### LUPINE to STORM LAKE due to legislative district change



# MACHIAS to RIVIERA (new) due to legislative district change



# MARKS to CAVALERO (new) due to legislative district change



# MARKS to HILLSIDE due to legislative district change



#### PIPELINE to CHAIN LAKE due to legislative district change



#### **RIVERCREST** to JORDAN due to legislative district change



# SILER to WELCH due to legislative district change



### SOUTH LAKE STEVENS to KENSINGTON due to legislative district change



#### **STORM LAKE to IVERSON** due to legislative district change



### SULTAN 2 to SULTAN 1 and SULTAN 4 due to legislative district change



#### SULTAN 3 to SULTAN 2 due to legislative district change



# SULTAN RIVER to TROUT (new) due to legislative district change



#### **TURNER to WELLINGTON** due to legislative district change



#### WEST FORK to MERO due to legislative district change



# WINTER LAKE to WALLACE due to legislative district change



# WOODS CREEK to HIGHLAND due to legislative district change



### WILLOWDALE to CRAWFORD due to county council district change