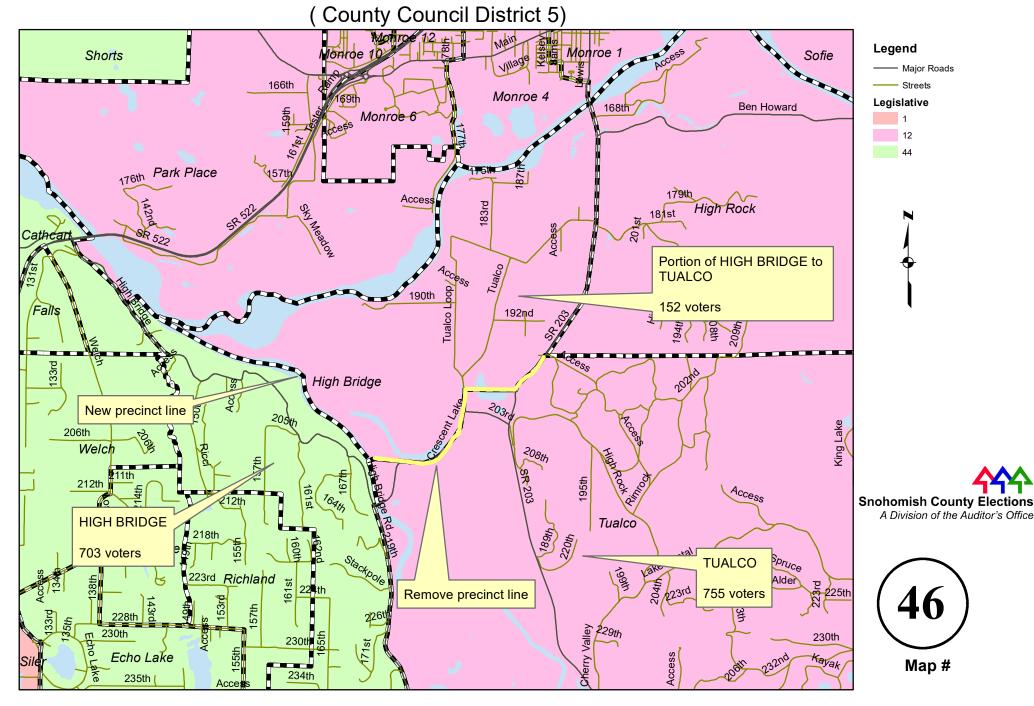

ict change



#### **RIDGEVIEW to MAGNOLIA** due to legislative district change



#### **STONE GATE to RED OAK (new)** due to legislative district change



# KINGMAN to SINCLAIR (new) and WITHERS due to legislative district change



#### **RHODY RIDGE to TERRACE** due to legislative district change



#### **BOSTIAN to / from WELLINGTON** due to legislative district change

(County Council District 5)



#### **CENTENNIAL to MACHIAS** due to legislative district change



#### CHAIN LAKE, PIPELINE, and WAGNER to RICHARDSON (new) due to legislative district change



### FAIRVIEW, ROBINHOOD and TROMBLEY to NOTTINGHAM (new) due to legislative district change



#### HAINES to FOUR CORNERS due to legislative district change



#### HIGH BRIDGE to TUALCO due to legislative district change



#### LUPINE to STORM LAKE due to legislative district change



# MACHIAS to RIVIERA (new) due to legislative district change



# MARKS to CAVALERO (new) due to legislative district change



# MARKS to HILLSIDE due to legislative district change



#### PIPELINE to CHAIN LAKE due to legislative district change



#### **RIVERCREST** to JORDAN due to legislative district change



# SILER to WELCH due to legislative district change



### SOUTH LAKE STEVENS to KENSINGTON due to legislative district change



#### **STORM LAKE to IVERSON** due to legislative district change



### SULTAN 2 to SULTAN 1 and SULTAN 4 due to legislative district change



#### SULTAN 3 to SULTAN 2 due to legislative district change



# SULTAN RIVER to TROUT (new) due to legislative district change



#### *