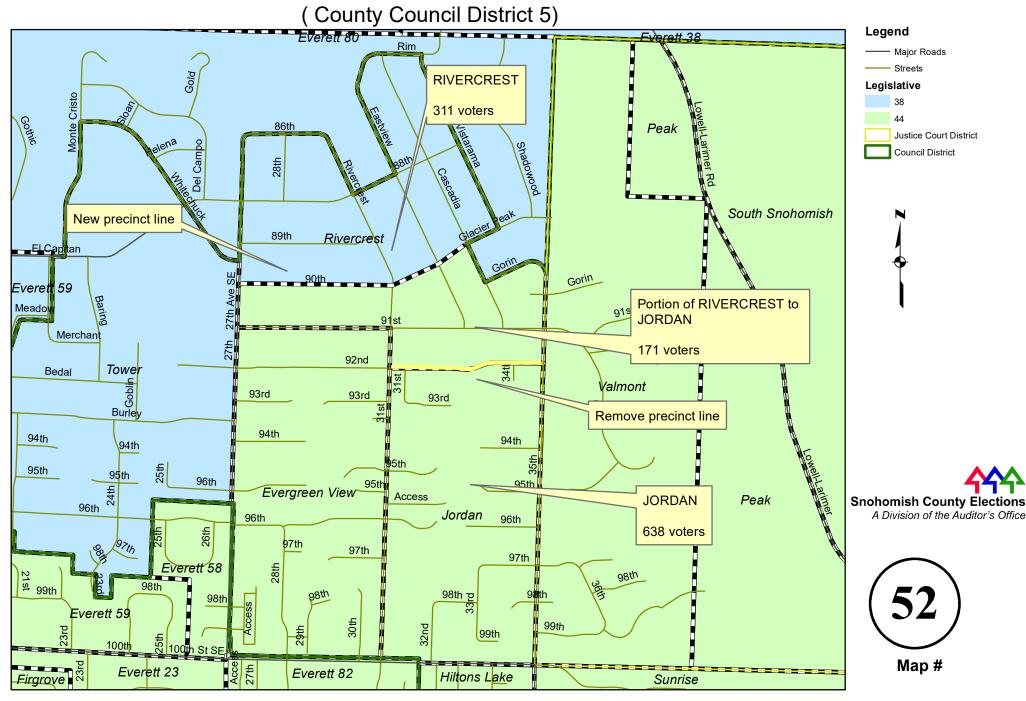

ty Council District 5)



#### **CENTENNIAL to MACHIAS** due to legislative district change



#### CHAIN LAKE, PIPELINE, and WAGNER to RICHARDSON (new) due to legislative district change



### FAIRVIEW, ROBINHOOD and TROMBLEY to NOTTINGHAM (new) due to legislative district change



#### HAINES to FOUR CORNERS due to legislative district change



#### HIGH BRIDGE to TUALCO due to legislative district change



#### LUPINE to STORM LAKE due to legislative district change



# MACHIAS to RIVIERA (new) due to legislative district change



# MARKS to CAVALERO (new) due to legislative district change



# MARKS to HILLSIDE due to legislative district change



#### PIPELINE to CHAIN LAKE due to legislative district change



#### **RIVERCREST** to JORDAN due to legislative district change



# SILER to WELCH due to legislative district change



### SOUTH LAKE STEVENS to KENSINGTON due to legislative district change



#### **STORM LAKE to IVERSON** due to legislative district change



### SULTAN 2 to SULTAN 1 and SULTAN 4 due to legislative district change



#### SULTAN 3 to SULTAN 2 due to legislative district change



# SULTAN RIVER to TROUT (new) due to legislative district change



#### **TURNER to WELLINGTON** due to legislative district change



#### WEST FORK to MERO due to legislative district change



# WINTER LAKE to WALLACE due to legislative district change



# WOODS CREEK to HIGHLAND due to legislative district change



### WILLOWDALE to CRAWFORD due to county council district change



## SAUK to DARRINGTON due to annexation - Ord 764





#### **MEADO