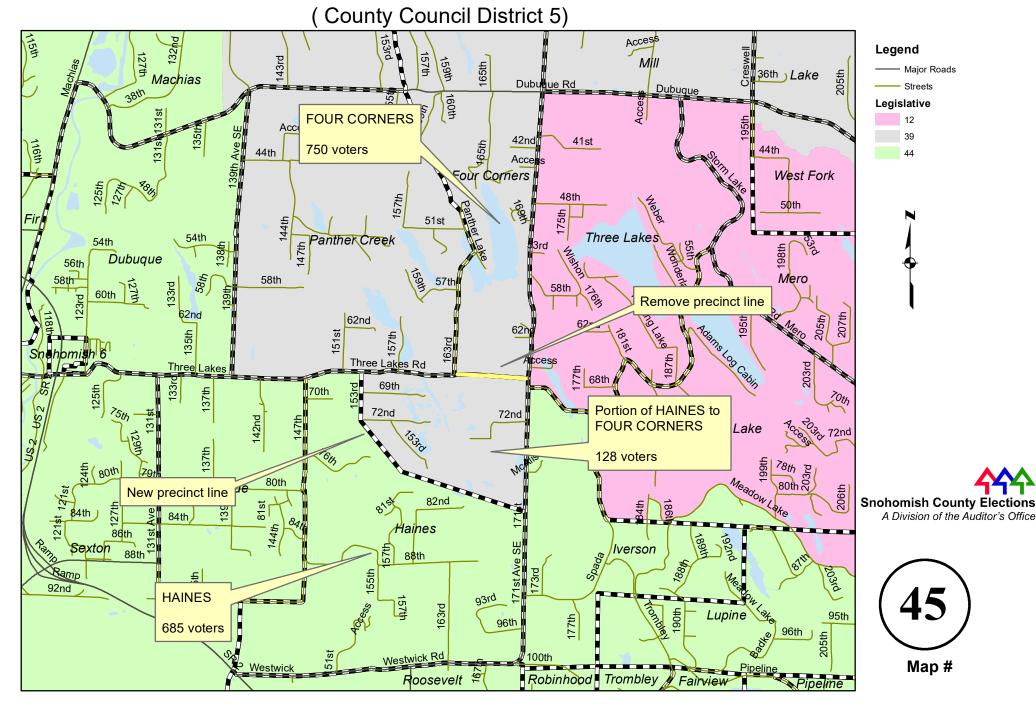

ict change



# EDMONDS 42 to EDMONDS 48 due to legislative district change



#### **RIDGEVIEW to MAGNOLIA** due to legislative district change



#### **STONE GATE to RED OAK (new)** due to legislative district change



# KINGMAN to SINCLAIR (new) and WITHERS due to legislative district change



#### **RHODY RIDGE to TERRACE** due to legislative district change



#### **BOSTIAN to / from WELLINGTON** due to legislative district change

(County Council District 5)



#### **CENTENNIAL to MACHIAS** due to legislative district change



#### CHAIN LAKE, PIPELINE, and WAGNER to RICHARDSON (new) due to legislative district change



### FAIRVIEW, ROBINHOOD and TROMBLEY to NOTTINGHAM (new) due to legislative district change



#### HAINES to FOUR CORNERS due to legislative district change



#### HIGH BRIDGE to TUALCO due to legislative district change



#### LUPINE to STORM LAKE due to legislative district change



# MACHIAS to RIVIERA (new) due to legislative district change



# MARKS to CAVALERO (new) due to legislative district change



# MARKS to HILLSIDE due to legislative district change



#### PIPELINE to CHAIN LAKE due to legislative district change



#### **RIVERCREST** to JORDAN due to legislative district change



# SILER to WELCH due to legislative district change



### SOUTH LAKE STEVENS to KENSINGTON due to legislative district change



#### **STORM LAKE to IVERSON** due to legislative district change



### SULTAN 2 to SULTAN 1 and SULTAN 4 due to legislative district change



#### SULTAN 3 to SULTAN 2 due to legislative district change



# SULTAN