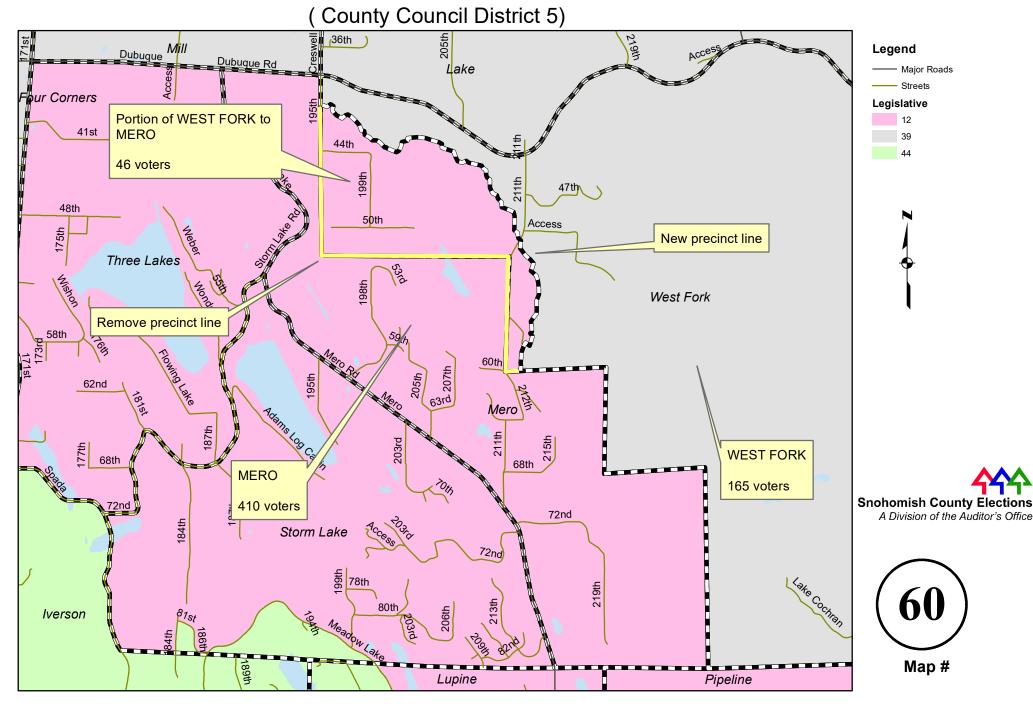

change



# MARKS to CAVALERO (new) due to legislative district change



# MARKS to HILLSIDE due to legislative district change



#### PIPELINE to CHAIN LAKE due to legislative district change



#### **RIVERCREST** to JORDAN due to legislative district change



# SILER to WELCH due to legislative district change



### SOUTH LAKE STEVENS to KENSINGTON due to legislative district change



#### **STORM LAKE to IVERSON** due to legislative district change



### SULTAN 2 to SULTAN 1 and SULTAN 4 due to legislative district change



#### SULTAN 3 to SULTAN 2 due to legislative district change



# SULTAN RIVER to TROUT (new) due to legislative district change



#### **TURNER to WELLINGTON** due to legislative district change



#### WEST FORK to MERO due to legislative district change



# WINTER LAKE to WALLACE due to legislative district change



# WOODS CREEK to HIGHLAND due to legislative district change



### WILLOWDALE to CRAWFORD due to county council district change



## SAUK to DARRINGTON due to annexation - Ord 764





#### **MEADOW to LAKE STEVENS 5 - Ord 1094**







## GREENWOOD to LAKE STEVENS 33 (new) due to annexation - Ord 1112



## LAKE STEVENS 25 to LAKE STEVENS 33 (new) due to annexation - Ord 1112



## PELLERIN (dissolved) to LAKE STEVENS 24 due to annexation - Ord 1112

(County Council District 5)



# PELLERIN (dissolved) to LAKE STEVENS 34 (new) due to annexation - Ord 1112



# PENNANT (dissolved) to LAKE STEVENS 32 (new) due to annexation - Ord 1112



## STITCH (dissolved) to LAKE STEVENS 33 (new) due to annexation - Ord 1112