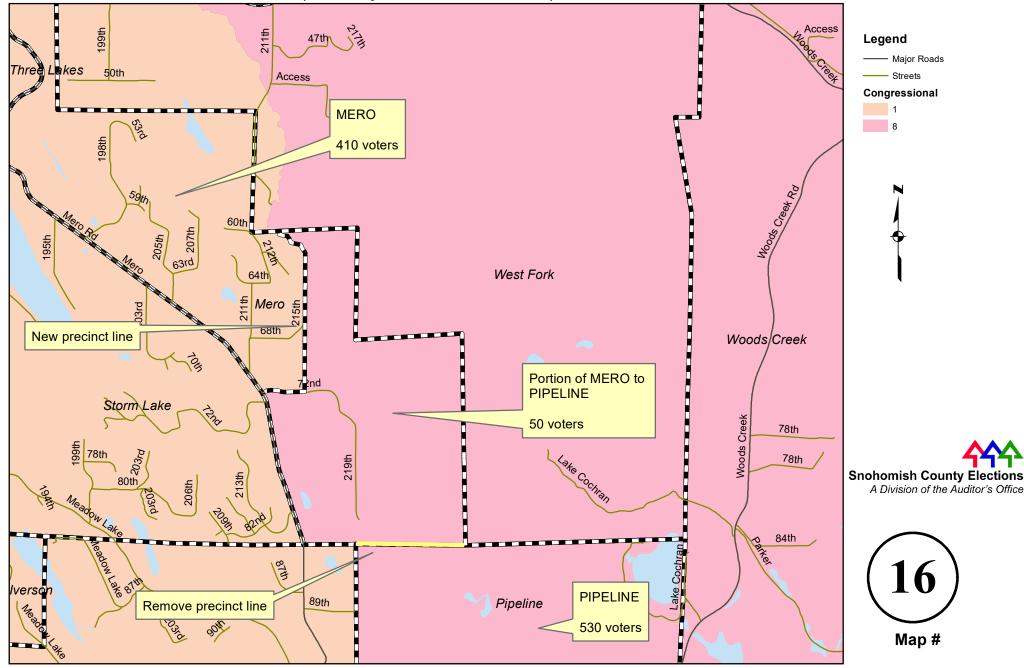

#### MERO to PIPELINE due to congressional district change

(County Council District 5)

#### WEST FORK to MERO due to legislative district change