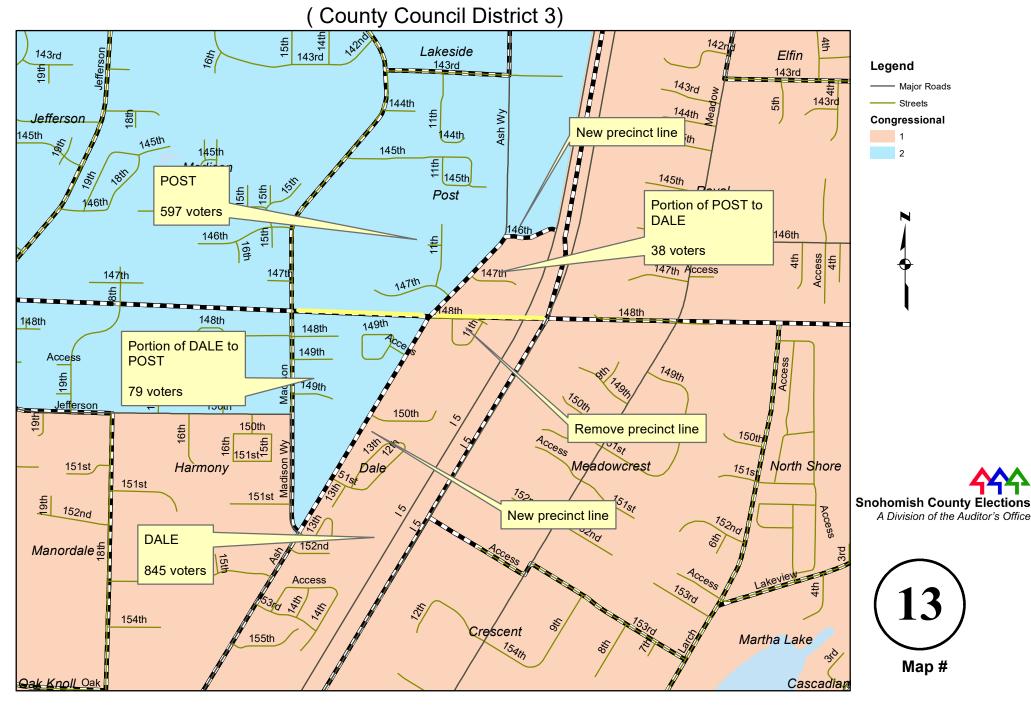

RE (new) to reduce voter count



#### DUMAS to McCOLLUM (new) to reduce voter count



### **EVERETT 20 to EVERETT 22**

to reduce voter count

(County Council District 2)



#### **TULALIP 3 to TULALIP 2** to reduce voter count



### FIRTREE and SLEEPY HOLLOW to AIRPARK due to congressional district change



### JORDAN TRAILS and PILOT to McELROY (new) due to congressional district change



#### LOCHSLOY to TREE FARM due to congressional district change



### MARYSVILLE 1 to MARYSVILLE 69 (new) due to congressional district change



#### PILCHUCK to NEWBERG due to congressional district change



#### LIND to OLIVIA due to congressional district change



#### OLIVIA to STOCK SHOW due to congressional district change



#### DALE to / from POST due to congressional district change



#### HARMONY to MADISON due to congressional district change



#### **PIONEER to FAIRWOOD** due to congressional district change



#### MERO to PIPELINE due to congressional district change

(County Council District 5)



# MILL to RIDGEWAY due to congressional district change



### BURN HILL to BURN (new) and EAGLE (new) due to legislative district change

(County Council District 1)



# EDGECOMB to McPHERSON (new) due to legislative district change



### MARYSVILLE 14 to MARYSVILLE 19 due to legislative district change



#### MARYSVILLE 43 to MARYSVILLE 15 due to legislative district change



### MARYSVILLE 46 to MARYSVILLE 45 and MARYSVILLE 60 due to legislative district change



#### MARYSVILLE 58 to MARYSVILLE 5 due to legislative district change



#### McFARLAND to TRONSON