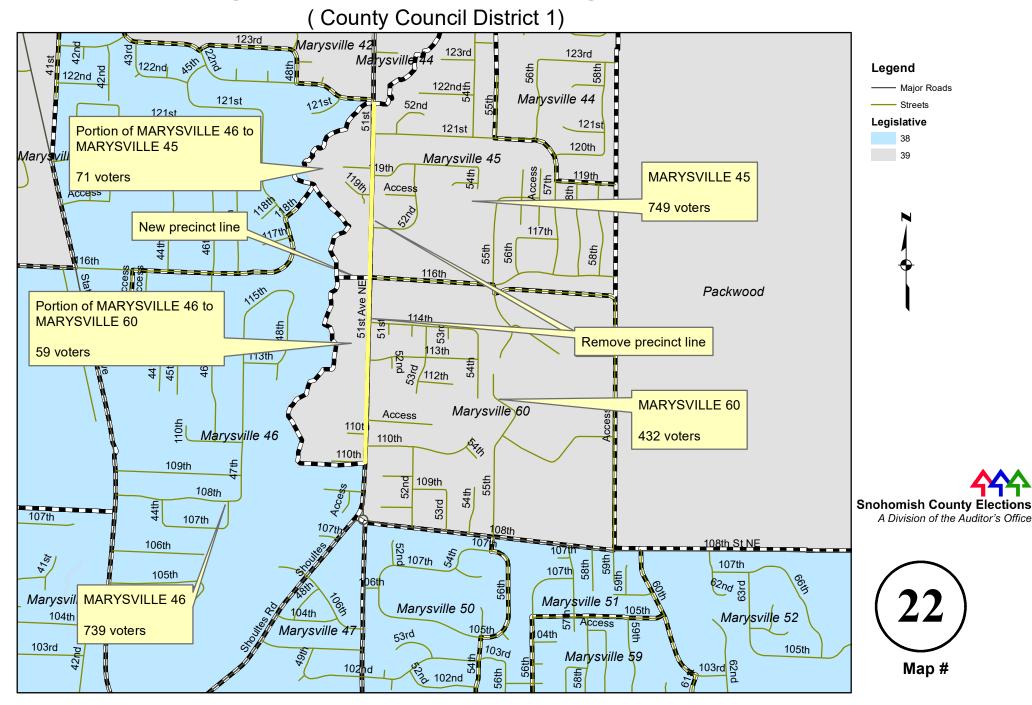

### MARYSVILLE 46 to MARYSVILLE 45 and MARYSVILLE 60 due to legislative district change