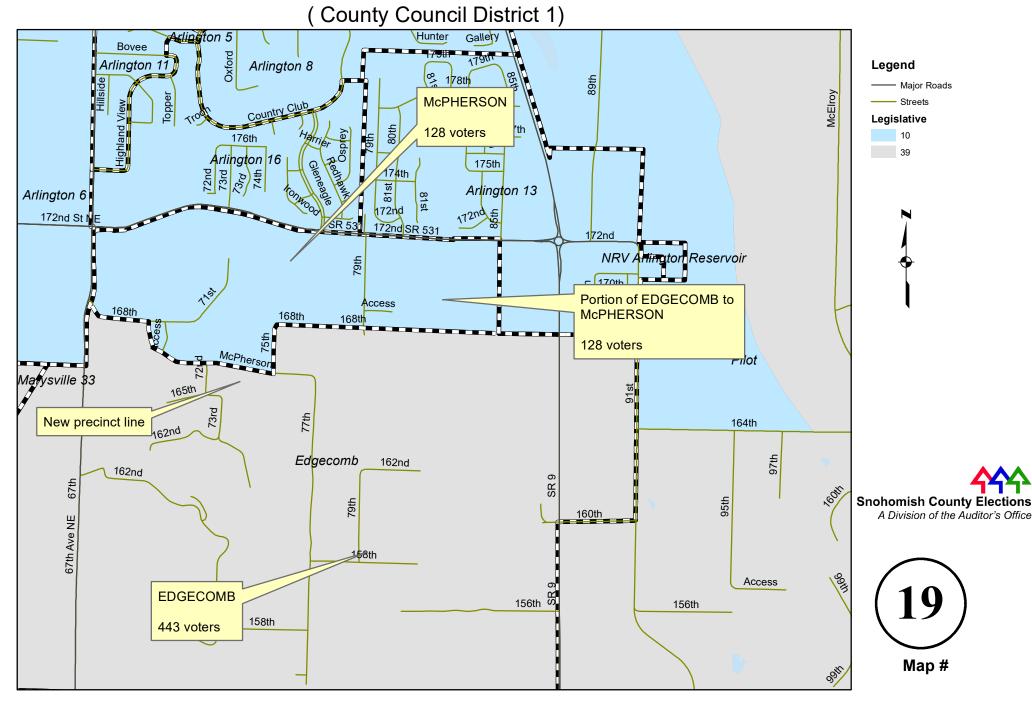

### MARYSVILLE 1 to MARYSVILLE 69 (new) due to congressional district change



#### PILCHUCK to NEWBERG due to congressional district change



#### LIND to OLIVIA due to congressional district change



#### OLIVIA to STOCK SHOW due to congressional district change



#### DALE to / from POST due to congressional district change



#### HARMONY to MADISON due to congressional district change



#### **PIONEER to FAIRWOOD** due to congressional district change



#### MERO to PIPELINE due to congressional district change

(County Council District 5)



# MILL to RIDGEWAY due to congressional district change



### BURN HILL to BURN (new) and EAGLE (new) due to legislative district change

(County Council District 1)



# EDGECOMB to McPHERSON (new) due to legislative district change



### MARYSVILLE 14 to MARYSVILLE 19 due to legislative district change



#### MARYSVILLE 43 to MARYSVILLE 15 due to legislative district change



### MARYSVILLE 46 to MARYSVILLE 45 and MARYSVILLE 60 due to legislative district change



#### MARYSVILLE 58 to MARYSVILLE 5 due to legislative district change



#### McFARLAND to TRONSON due to legislative district change



#### PILOT to BURN (new) due to legislative district change



#### **EVERETT 47 to / from EVERETT 84** due to legislative district change



#### **EVERETT 57 to EVERETT 65 due to legislative district change**



## **EVERETT 59 to EVERETT 58 and EVERETT 87 due to legislative district change**



#### **EVERETT 68 to EVERETT 90 due to legislative district change**



#### **EVERETT 79 to EVERETT 83 due to legislative d