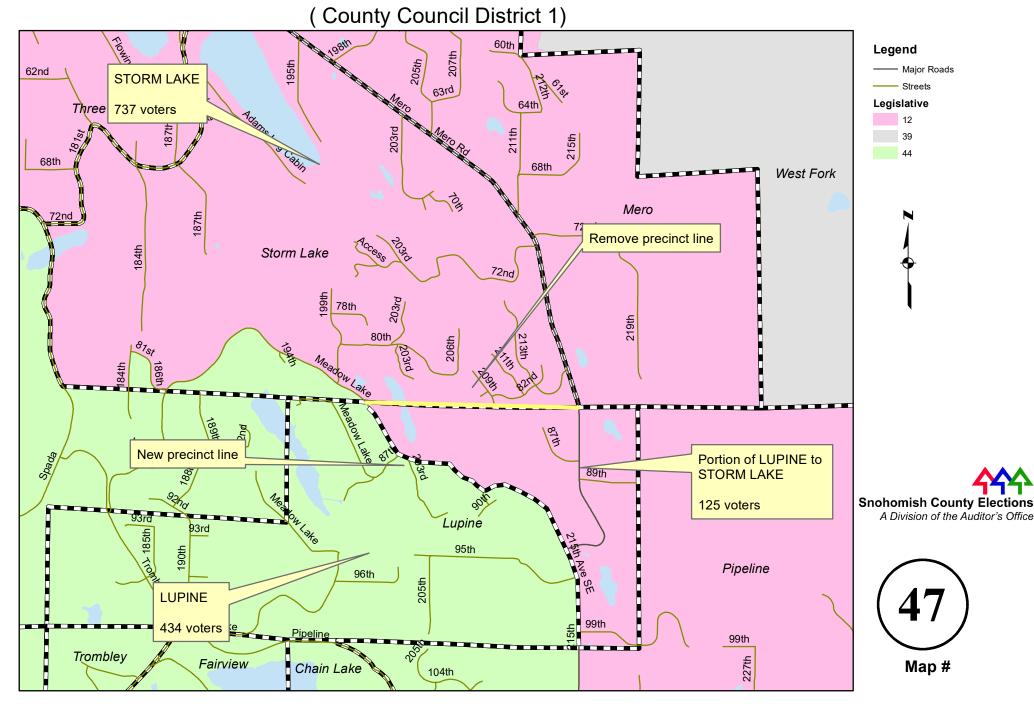

district change



#### **STONE GATE to RED OAK (new)** due to legislative district change



# KINGMAN to SINCLAIR (new) and WITHERS due to legislative district change



#### **RHODY RIDGE to TERRACE** due to legislative district change



#### **BOSTIAN to / from WELLINGTON** due to legislative district change

(County Council District 5)



#### **CENTENNIAL to MACHIAS** due to legislative district change



#### CHAIN LAKE, PIPELINE, and WAGNER to RICHARDSON (new) due to legislative district change



### FAIRVIEW, ROBINHOOD and TROMBLEY to NOTTINGHAM (new) due to legislative district change



#### HAINES to FOUR CORNERS due to legislative district change



#### HIGH BRIDGE to TUALCO due to legislative district change



#### LUPINE to STORM LAKE due to legislative district change



# MACHIAS to RIVIERA (new) due to legislative district change



# MARKS to CAVALERO (new) due to legislative district change



# MARKS to HILLSIDE due to legislative district change



#### PIPELINE to CHAIN LAKE due to legislative district change



#### **RIVERCREST** to JORDAN due to legislative district change



# SILER to WELCH due to legislative district change



### SOUTH LAKE STEVENS to KENSINGTON due to legislative district change



#### **STORM LAKE to IVERSON** due to legislative district change



### SULTAN 2 to SULTAN 1 and SULTAN 4 due to legislative district change



#### SULTAN 3 to SULTAN 2 due to legislative district change



# SULTAN RIVER to TROUT (new) due to legislative district change



#### **TURNER to WELLINGTON** due to legislative district change



##