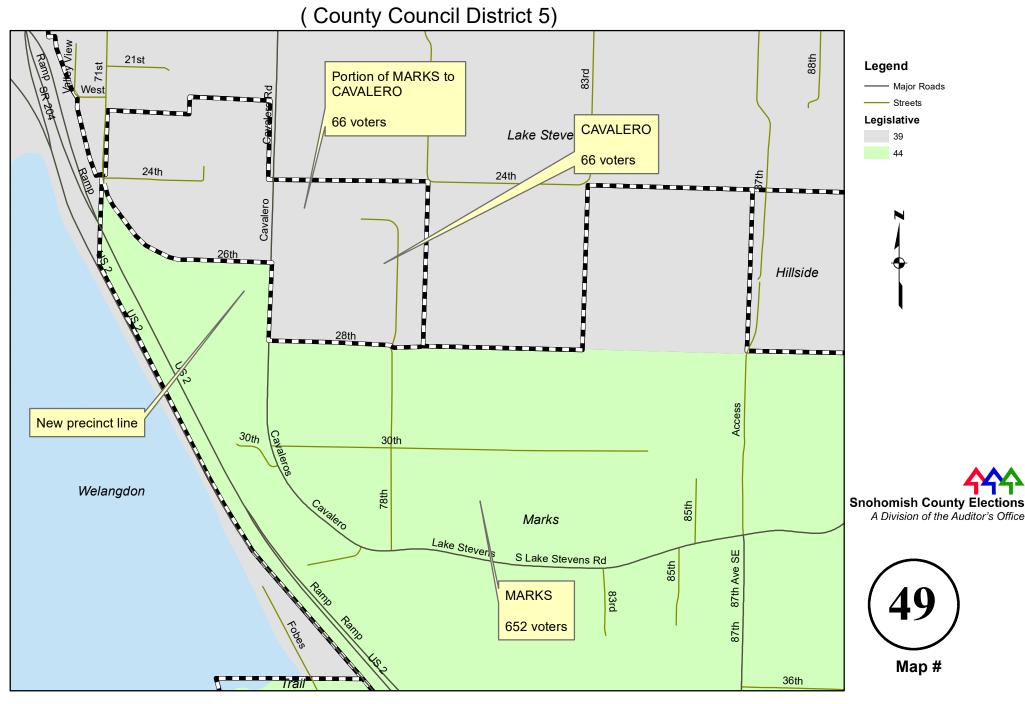

HERS due to legislative district change



#### **RHODY RIDGE to TERRACE** due to legislative district change



#### **BOSTIAN to / from WELLINGTON** due to legislative district change

(County Council District 5)



#### **CENTENNIAL to MACHIAS** due to legislative district change



#### CHAIN LAKE, PIPELINE, and WAGNER to RICHARDSON (new) due to legislative district change



### FAIRVIEW, ROBINHOOD and TROMBLEY to NOTTINGHAM (new) due to legislative district change



#### HAINES to FOUR CORNERS due to legislative district change



#### HIGH BRIDGE to TUALCO due to legislative district change



#### LUPINE to STORM LAKE due to legislative district change



# MACHIAS to RIVIERA (new) due to legislative district change



# MARKS to CAVALERO (new) due to legislative district change



# MARKS to HILLSIDE due to legislative district change



#### PIPELINE to CHAIN LAKE due to legislative district change



#### **RIVERCREST** to JORDAN due to legislative district change



# SILER to WELCH due to legislative district change



### SOUTH LAKE STEVENS to KENSINGTON due to legislative district change



#### **STORM LAKE to IVERSON** due to legislative district change



### SULTAN 2 to SULTAN 1 and SULTAN 4 due to legislative district change



#### SULTAN 3 to SULTAN 2 due to legislative district change



# SULTAN RIVER to TROUT (new) due to legislative district change



#### **TURNER to WELLINGTON** due to legislative district change



#### WEST FORK to MERO due to legislative district change



# WINTER LAKE to WALLACE due to legislative district change



# WOODS