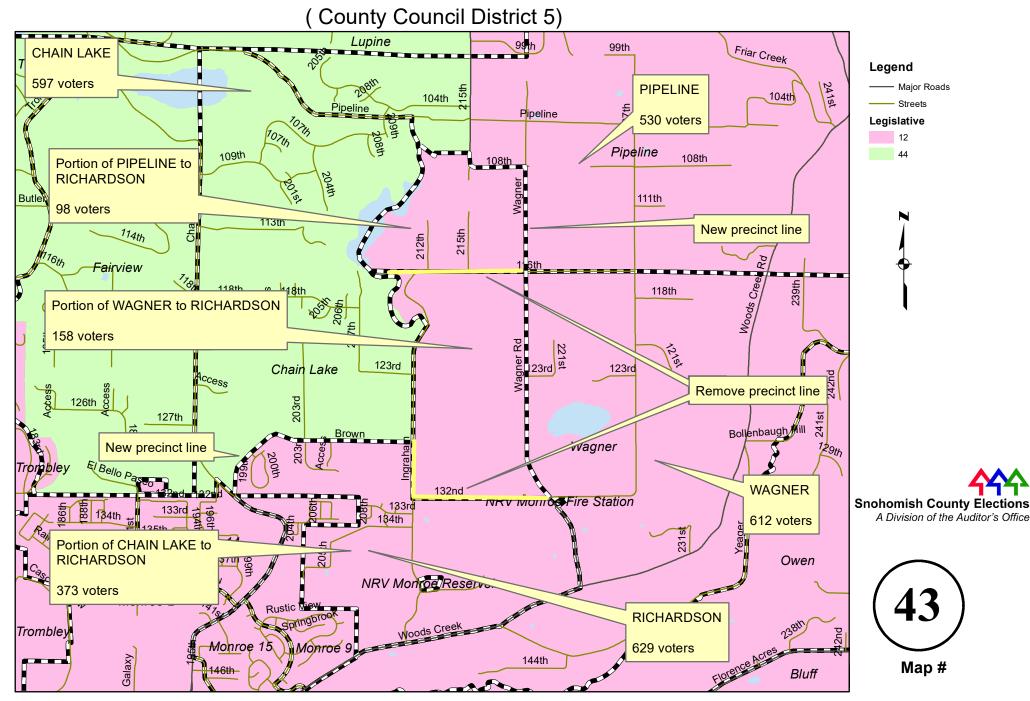

#### CHAIN LAKE, PIPELINE, and WAGNER to RICHARDSON (new) due to legislative district change