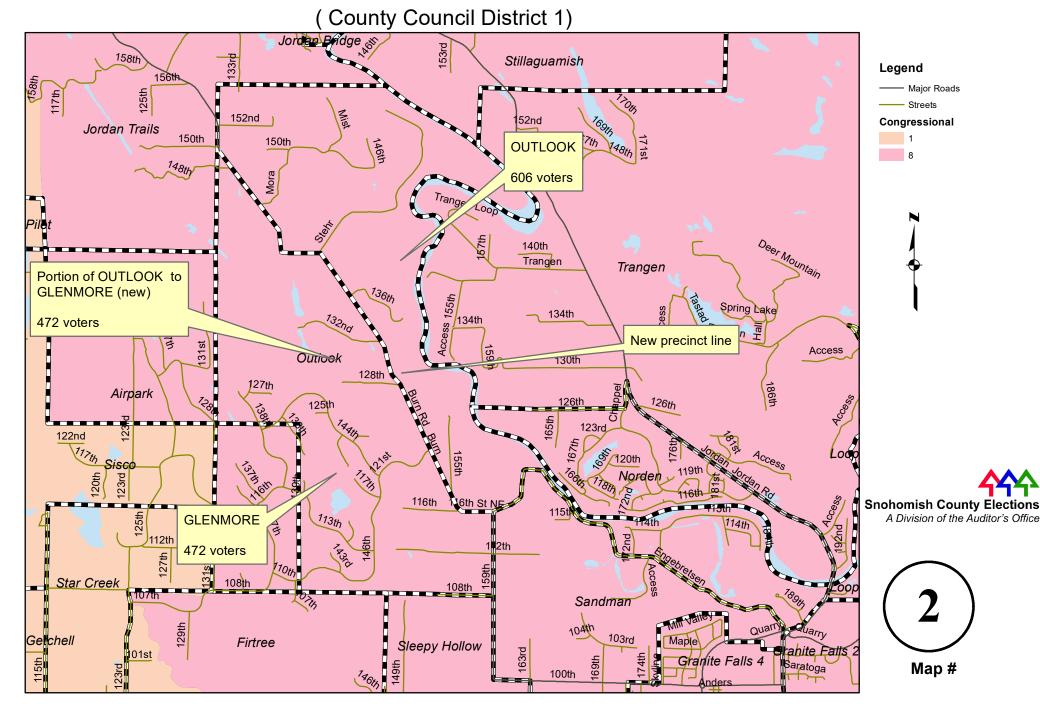

|        | ILA South Annexation          |  |
|       | From   | Pellerin (Dissolved)              | 5      | ORD 1112                      |  |
| 72    | То     | Lake Stevens 34 (new)             |        | ILA South Annexation          |  |
|       | From   | Pennant (Dissolved)               | 5      | ORD 1112                      |  |
| 73    | То     | Lake Stevens 32 (new)             |        | ILA North Annexation          |  |
|       | From   | Stitch (Dissolved)                | 5      | ORD 1112                      |  |
| 74    | То     | Lake Stevens 33 (new)             |        | ILA North Annexation          |  |

### MARYSVILLE 30 to MARYSVILLE 68 (new) to reduce voter count

(County Council District 1)



### **OUTLOOK** to GLENMORE (new) to reduce voter count



#### DUMAS to McCOLLUM (new) to reduce voter count



### **EVERETT 20 to EVERETT 22**

to reduce voter count

(County Council District 2)



#### **TULALIP 3 to TULALIP 2** to reduce voter count



### FIRTREE and SLEEPY HOLLOW to AIRPARK due to congressional district change



### JORDAN TRAILS and PILOT to McELROY (new) due to congressional district change



#### LOCHSLOY to TREE FARM due to congressional district change



### MARYSVILLE 1 to MARYSVILLE 69 (new) due to congressional district change



#### PILCHUCK to NEWBERG due to congressional district change



#### LIND to OLIVIA due to congressional district change



#### OLIVIA to STOCK SHOW due to congressional district change



#### DALE to / from POST due to congressional district change



#### HARMONY to MADISON due to