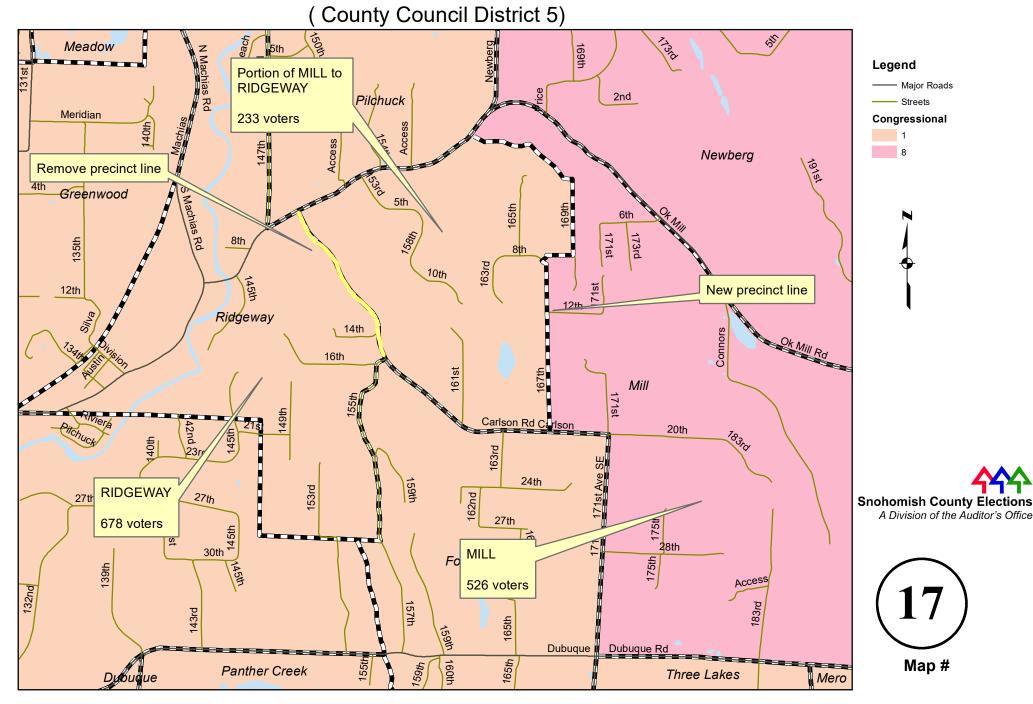

ngressional district change



### JORDAN TRAILS and PILOT to McELROY (new) due to congressional district change



#### LOCHSLOY to TREE FARM due to congressional district change



### MARYSVILLE 1 to MARYSVILLE 69 (new) due to congressional district change



#### PILCHUCK to NEWBERG due to congressional district change



#### LIND to OLIVIA due to congressional district change



#### OLIVIA to STOCK SHOW due to congressional district change



#### DALE to / from POST due to congressional district change



#### HARMONY to MADISON due to congressional district change



#### **PIONEER to FAIRWOOD** due to congressional district change



#### MERO to PIPELINE due to congressional district change

(County Council District 5)



# MILL to RIDGEWAY due to congressional district change



### BURN HILL to BURN (new) and EAGLE (new) due to legislative district change

(County Council District 1)



# EDGECOMB to McPHERSON (new) due to legislative district change



### MARYSVILLE 14 to MARYSVILLE 19 due to legislative district change



#### MARYSVILLE 43 to MARYSVILLE 15 due to legislative district change



### MARYSVILLE 46 to MARYSVILLE 45 and MARYSVILLE 60 due to legislative district change



#### MARYSVILLE 58 to MARYSVILLE 5 due to legislative district change



#### McFARLAND to TRONSON due to legislative district change



#### PILOT to BURN (new) due to legislative district change



#### **EVERETT 47 to / from EVERETT 84** due to legislative district change



#### **EVERETT 57 to EVERETT 65 due to legislative district change**



## **EVERETT 59 to EVERETT 58