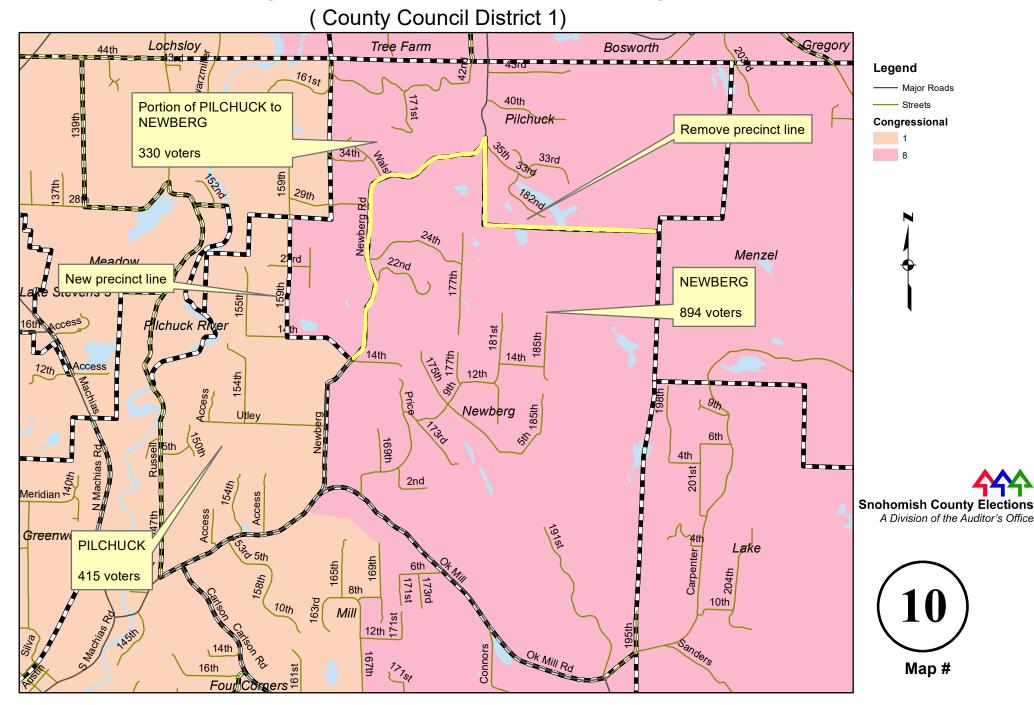

ns 33 (new)             |        | ILA North Annexation          |  |

### MARYSVILLE 30 to MARYSVILLE 68 (new) to reduce voter count

(County Council District 1)



### **OUTLOOK** to GLENMORE (new) to reduce voter count



#### DUMAS to McCOLLUM (new) to reduce voter count



### **EVERETT 20 to EVERETT 22**

to reduce voter count

(County Council District 2)



#### **TULALIP 3 to TULALIP 2** to reduce voter count



### FIRTREE and SLEEPY HOLLOW to AIRPARK due to congressional district change



### JORDAN TRAILS and PILOT to McELROY (new) due to congressional district change



#### LOCHSLOY to TREE FARM due to congressional district change



### MARYSVILLE 1 to MARYSVILLE 69 (new) due to congressional district change



#### PILCHUCK to NEWBERG due to congressional district change



#### LIND to OLIVIA due to congressional district change



#### OLIVIA to STOCK SHOW due to congressional district change



#### DALE to / from POST due to congressional district change



#### HARMONY to MADISON due to congressional district change



#### **PIONEER to FAIRWOOD** due to congressional district change



#### MERO to PIPELINE due to congressional district change

(County Council District 5)



# MILL to RIDGEWAY due to congressional district change



### BURN HILL to BURN (new) and EAGLE (new) due to legislative district change

(County Council District 1)



# EDGECOMB to McPHERSON (new) due to legislative district change



### MARYSVILLE 14 to MARYSVILLE 19 due to legislative district change



#### MARYSVILLE 43 to MARYSVILLE 15 due to legislative district change