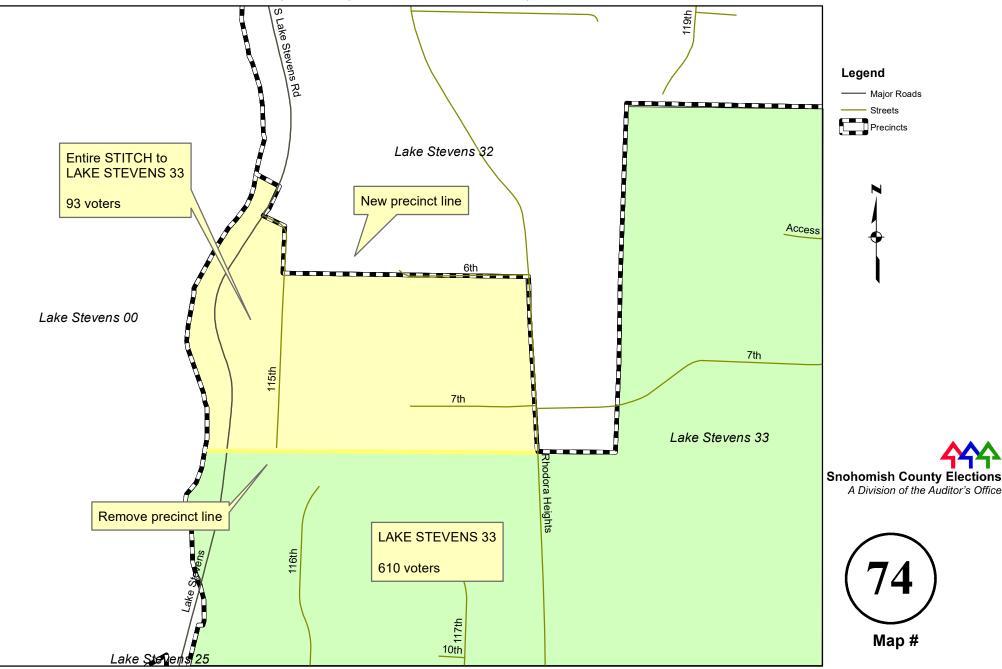

change



# WINTER LAKE to WALLACE due to legislative district change



# WOODS CREEK to HIGHLAND due to legislative district change



### WILLOWDALE to CRAWFORD due to county council district change



## SAUK to DARRINGTON due to annexation - Ord 764





#### **MEADOW to LAKE STEVENS 5 - Ord 1094**







## GREENWOOD to LAKE STEVENS 33 (new) due to annexation - Ord 1112



## LAKE STEVENS 25 to LAKE STEVENS 33 (new) due to annexation - Ord 1112



## PELLERIN (dissolved) to LAKE STEVENS 24 due to annexation - Ord 1112

(County Council District 5)



# PELLERIN (dissolved) to LAKE STEVENS 34 (new) due to annexation - Ord 1112



# PENNANT (dissolved) to LAKE STEVENS 32 (new) due to annexation - Ord 1112



## STITCH (dissolved) to LAKE STEVENS 33 (new) due to annexation - Ord 1112