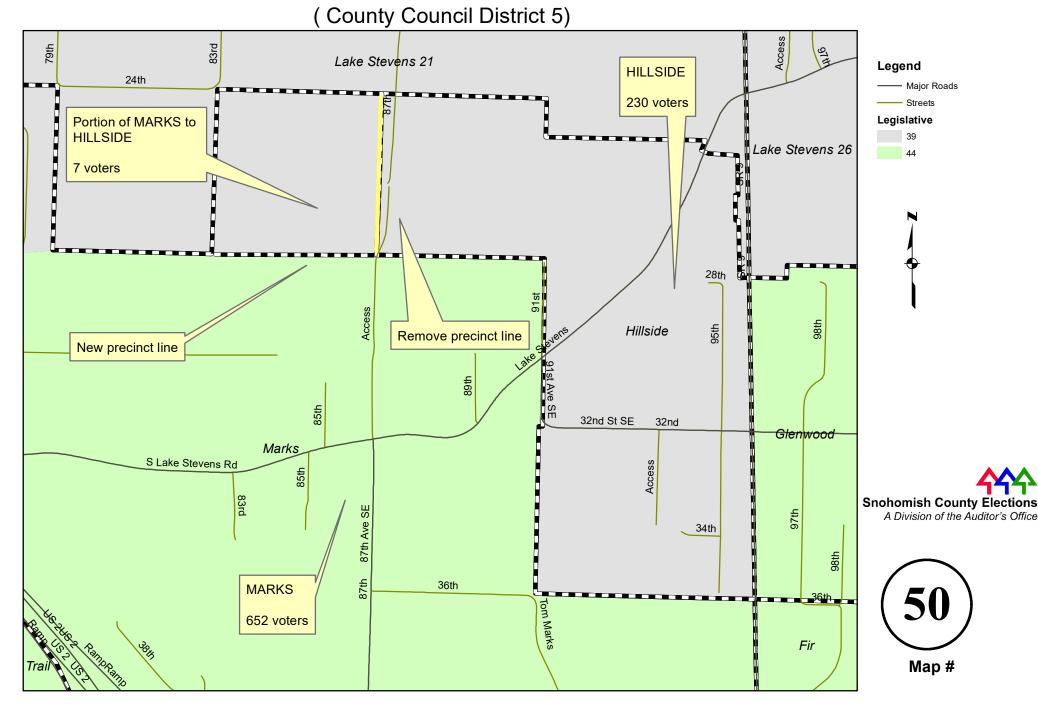

DGE to TERRACE** due to legislative district change



#### **BOSTIAN to / from WELLINGTON** due to legislative district change

(County Council District 5)



#### **CENTENNIAL to MACHIAS** due to legislative district change



#### CHAIN LAKE, PIPELINE, and WAGNER to RICHARDSON (new) due to legislative district change



### FAIRVIEW, ROBINHOOD and TROMBLEY to NOTTINGHAM (new) due to legislative district change



#### HAINES to FOUR CORNERS due to legislative district change



#### HIGH BRIDGE to TUALCO due to legislative district change



#### LUPINE to STORM LAKE due to legislative district change



# MACHIAS to RIVIERA (new) due to legislative district change



# MARKS to CAVALERO (new) due to legislative district change



# MARKS to HILLSIDE due to legislative district change



#### PIPELINE to CHAIN LAKE due to legislative district change



#### **RIVERCREST** to JORDAN due to legislative district change



# SILER to WELCH due to legislative district change



### SOUTH LAKE STEVENS to KENSINGTON due to legislative district change



#### **STORM LAKE to IVERSON** due to legislative district change



### SULTAN 2 to SULTAN 1 and SULTAN 4 due to legislative district change



#### SULTAN 3 to SULTAN 2 due to legislative district change



# SULTAN RIVER to TROUT (new) due to legislative district change



#### **TURNER to WELLINGTON** due to legislative district change



#### WEST FORK to MERO due to legislative district change



# WINTER LAKE to WALLACE due to legislative district change



# WOODS CREEK to HIGHLAND due to legislative district change



#