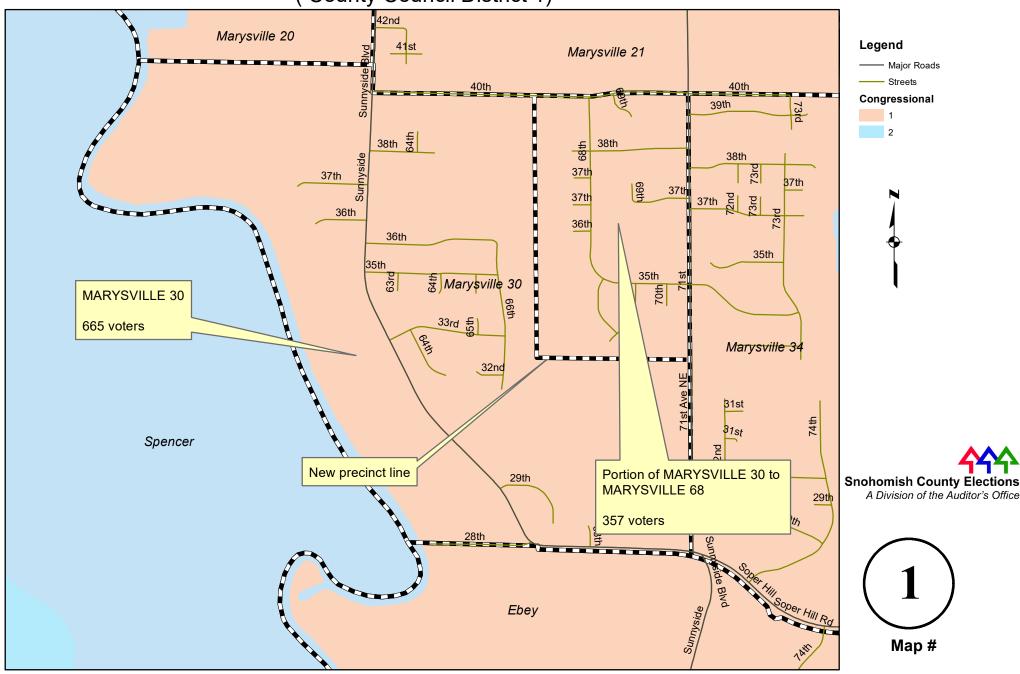

### MARYSVILLE 30 to MARYSVILLE 68 (new) to reduce voter count

(County Council District 1)