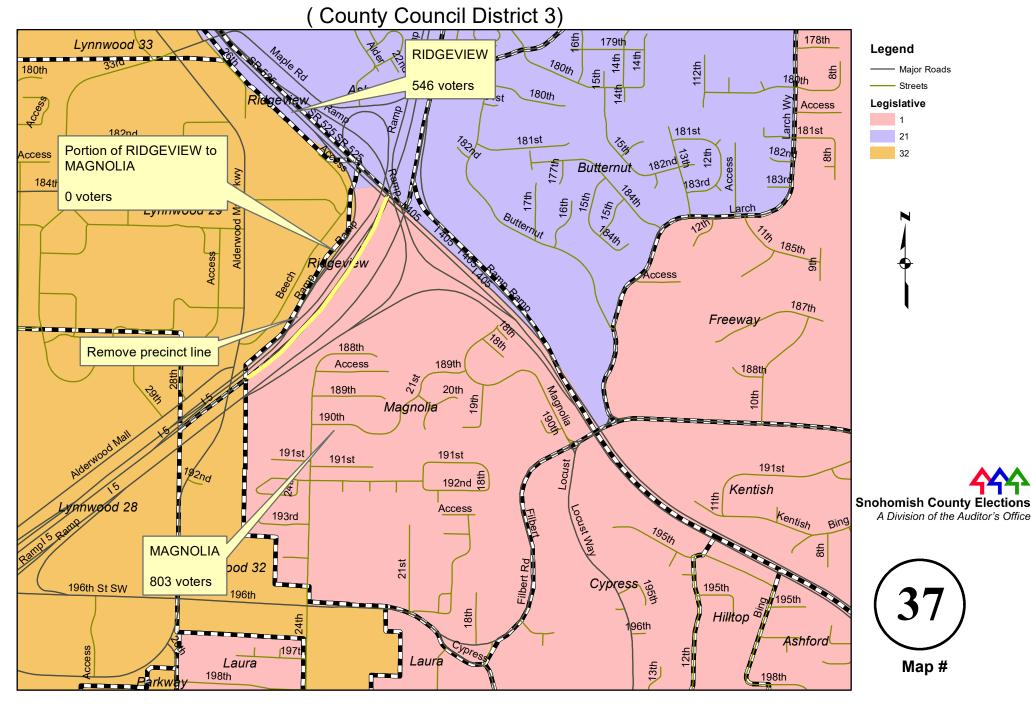

ct change



#### **EVERETT 57 to EVERETT 65 due to legislative district change**



## **EVERETT 59 to EVERETT 58 and EVERETT 87 due to legislative district change**



#### **EVERETT 68 to EVERETT 90 due to legislative district change**



#### **EVERETT 79 to EVERETT 83 due to legislative district change**



#### **EVERETT 83 to EVERETT 64 due to legislative district change**



#### **EVERETT 95 to EVERETT 84 due to legislative district change**



#### HOLIDAY to SILVER LAKE due to legislative district change



# EDMONDS 6 to / from EDMONDS 12 due to legislative district change



### EDMONDS 18 to EDMONDS 53 (new) due to legislative district change



# EDMONDS 42 to EDMONDS 48 due to legislative district change



#### **RIDGEVIEW to MAGNOLIA** due to legislative district change



#### **STONE GATE to RED OAK (new)** due to legislative district change



# KINGMAN to SINCLAIR (new) and WITHERS due to legislative district change



#### **RHODY RIDGE to TERRACE** due to legislative district change



#### **BOSTIAN to / from WELLINGTON** due to legislative district change

(County Council District 5)



#### **CENTENNIAL to MACHIAS** due to legislative district change



#### CHAIN LAKE, PIPELINE, and WAGNER to RICHARDSON (new) due to legislative district change



### FAIRVIEW, ROBINHOOD and TROMBLEY to NOTTINGHAM (new) due to legislative district change



#### HAINES to FOUR CORNERS due to legislative district change



#### HIGH BRIDGE to TUALCO due to legislative district change



#### LUPINE to STORM LAKE due to legislative district change



# MACHIAS to RI