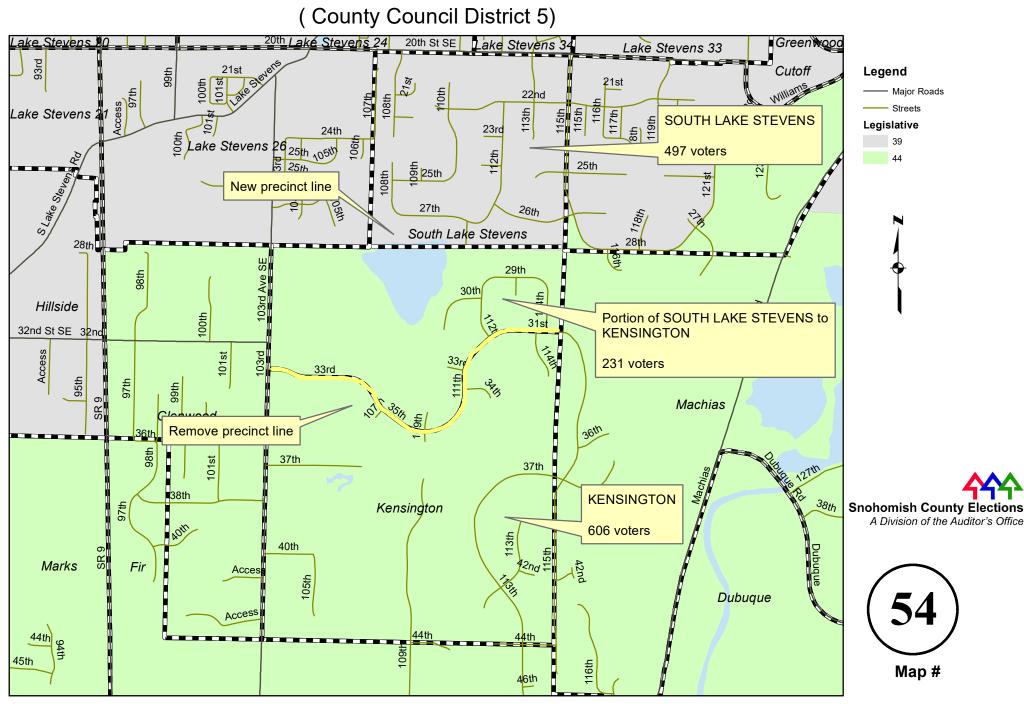

ER to RICHARDSON (new) due to legislative district change



### FAIRVIEW, ROBINHOOD and TROMBLEY to NOTTINGHAM (new) due to legislative district change



#### HAINES to FOUR CORNERS due to legislative district change



#### HIGH BRIDGE to TUALCO due to legislative district change



#### LUPINE to STORM LAKE due to legislative district change



# MACHIAS to RIVIERA (new) due to legislative district change



# MARKS to CAVALERO (new) due to legislative district change



# MARKS to HILLSIDE due to legislative district change



#### PIPELINE to CHAIN LAKE due to legislative district change



#### **RIVERCREST** to JORDAN due to legislative district change



# SILER to WELCH due to legislative district change



### SOUTH LAKE STEVENS to KENSINGTON due to legislative district change



#### **STORM LAKE to IVERSON** due to legislative district change



### SULTAN 2 to SULTAN 1 and SULTAN 4 due to legislative district change



#### SULTAN 3 to SULTAN 2 due to legislative district change



# SULTAN RIVER to TROUT (new) due to legislative district change



#### **TURNER to WELLINGTON** due to legislative district change



#### WEST FORK to MERO due to legislative district change



# WINTER LAKE to WALLACE due to legislative district change



# WOODS CREEK to HIGHLAND due to legislative district change



### WILLOWDALE to CRAWFORD due to county council district change



## SAUK to DARRINGTON due to annexation - Ord 764





#### **MEADOW to LAKE STEVENS 5 - Ord 1094**







## GREENWOOD to LAKE STEVENS 33 (new) due to annexation - Ord 1112



## LAKE STEVENS 25 t