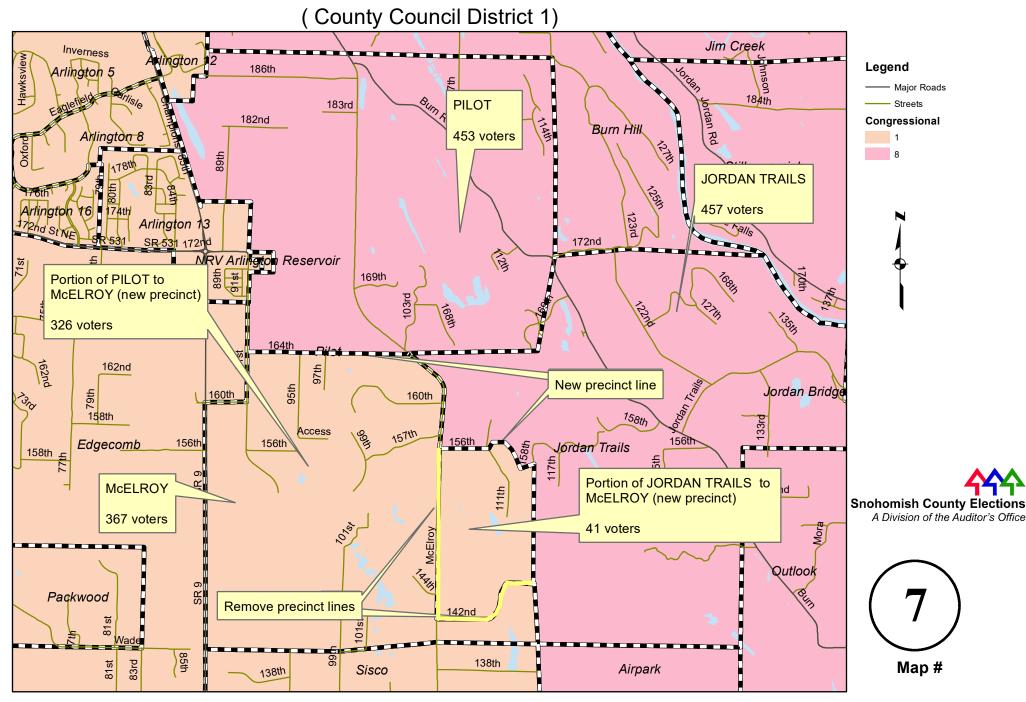

### JORDAN TRAILS and PILOT to McELROY (new) due to congressional district change