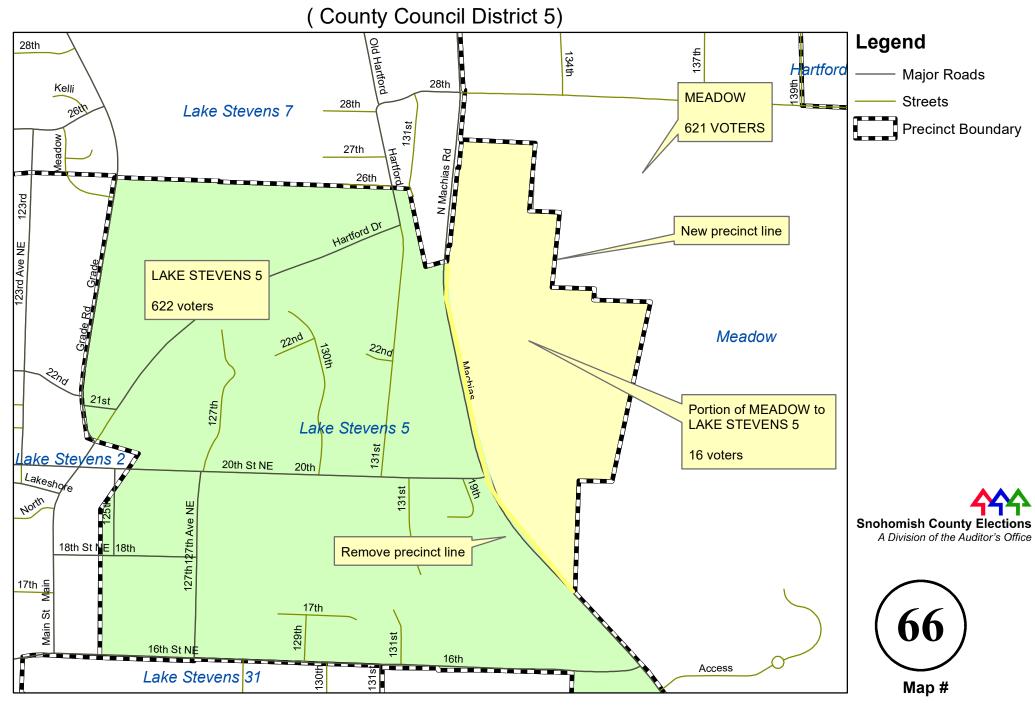

ive district change



### SOUTH LAKE STEVENS to KENSINGTON due to legislative district change



#### **STORM LAKE to IVERSON** due to legislative district change



### SULTAN 2 to SULTAN 1 and SULTAN 4 due to legislative district change



#### SULTAN 3 to SULTAN 2 due to legislative district change



# SULTAN RIVER to TROUT (new) due to legislative district change



#### **TURNER to WELLINGTON** due to legislative district change



#### WEST FORK to MERO due to legislative district change



# WINTER LAKE to WALLACE due to legislative district change



# WOODS CREEK to HIGHLAND due to legislative district change



### WILLOWDALE to CRAWFORD due to county council district change



## SAUK to DARRINGTON due to annexation - Ord 764





#### **MEADOW to LAKE STEVENS 5 - Ord 1094**







## GREENWOOD to LAKE STEVENS 33 (new) due to annexation - Ord 1112



## LAKE STEVENS 25 to LAKE STEVENS 33 (new) due to annexation - Ord 1112



## PELLERIN (dissolved) to LAKE STEVENS 24 due to annexation - Ord 1112

(County Council District 5)



# PELLERIN (dissolved) to LAKE STEVENS 34 (new) due to annexation - Ord 1112



# PENNANT (dissolved) to LAKE STEVENS 32 (new) due to annexation - Ord 1112



## STITCH (dissolved) to LAKE STEVENS 33 (new) due to annexation - Ord 1112