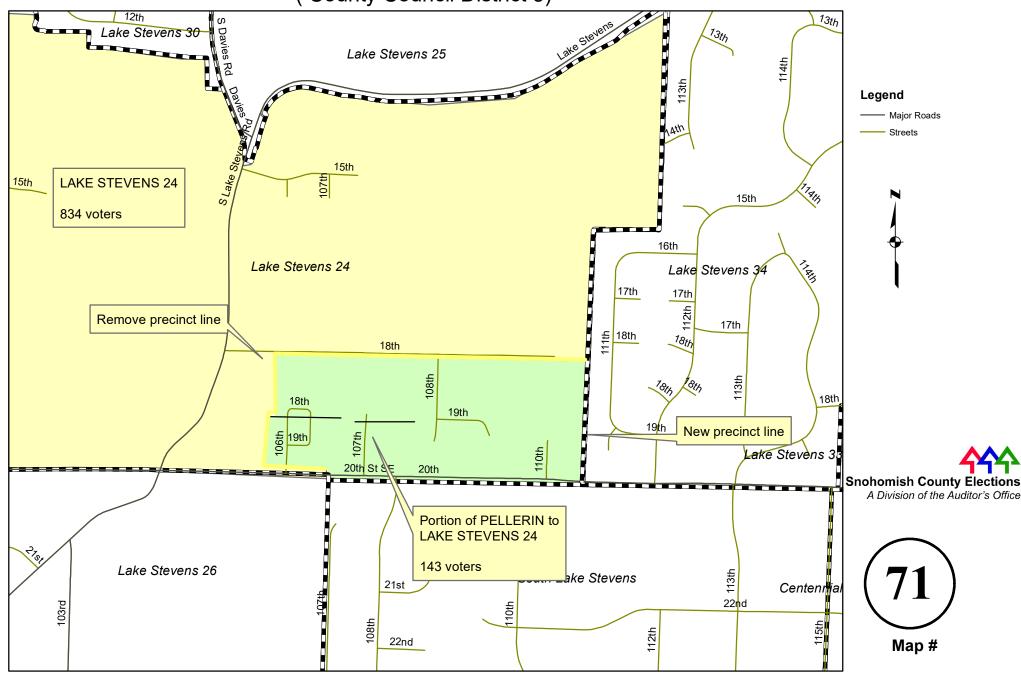

| MAP # | ŧ      | PRECINCT NAME                     | COUNCI | L DISTRICT COMMENT            |  |
|-------|--------|-----------------------------------|--------|-------------------------------|--|
| Chan  | ges Dı | e to County Council Redistricting |        |                               |  |
|       | From   | Willowdale                        | 4      |                               |  |
| 63    | То     | Crawford                          | 3      |                               |  |
| Chan  | ges Du | e to City Annexations             |        |                               |  |
|       | From   | Sauk                              | 1      | ORD 764                       |  |
| 64    | То     | Darrington                        |        | Municipal Purpose Annexation  |  |
|       | From   | Spencer                           | 2      | ORD 3801-21                   |  |
| 65    | То     | Everett 5                         |        | Smith Island West Annexaton   |  |
|       | From   | Meadow                            | 5      | ORD 1094                      |  |
| 66    | То     | Lake Stevens 5                    |        | Machias Industrial Annexation |  |
|       | From   | Winter Lake                       | 5      | ORD 1349-21                   |  |
| 67    | То     | Sultan 5                          |        | Tortorice Annexation          |  |
|       | From   | Cutoff                            | 5      | ORD 1112                      |  |
| 68    | То     | Lake Stevens 33 (new)             |        | ILA South Annexation          |  |
|       | From   | Greenwood                         | 5      | ORD 1112                      |  |
| 69    | То     | Lake Stevens 33 (new)             |        | ILA North Annexation          |  |
|       | From   | Lake Stevens 25                   | 5      | ORD 1112                      |  |
| 70    | То     | Lake Stevens 33 (new)             |        | ILA Annexation                |  |
|       | From   | Pellerin (dissolved)              | 5      | ORD 1112                      |  |
| 71    | То     | Lake Stevens 24                   |        | ILA South Annexation          |  |
|       | From   | Pellerin (Dissolved)              | 5      | ORD 1112                      |  |
| 72    | То     | Lake Stevens 34 (new)             |        | ILA South Annexation          |  |
|       | From   | Pennant (Dissolved)               | 5      | ORD 1112                      |  |
| 73    | То     | Lake Stevens 32 (new)             |        | ILA North Annexation          |  |
|       | From   | Stitch (Dissolved)                | 5      | ORD 1112                      |  |
| 74    | То     | Lake Stevens 33 (new)             |        | ILA North Annexation          |  |

## PELLERIN (dissolved) to LAKE STEVENS 24 due to annexation - Ord 1112

(County Council District 5)