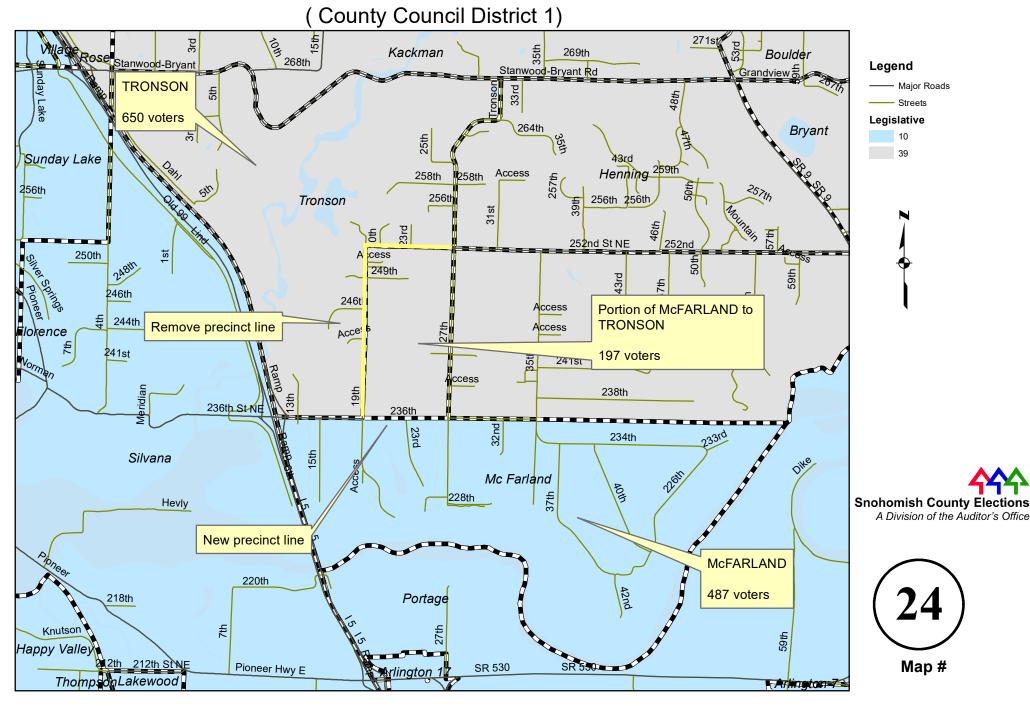

ressional district change



#### **PIONEER to FAIRWOOD** due to congressional district change



#### MERO to PIPELINE due to congressional district change

(County Council District 5)



# MILL to RIDGEWAY due to congressional district change



### BURN HILL to BURN (new) and EAGLE (new) due to legislative district change

(County Council District 1)



# EDGECOMB to McPHERSON (new) due to legislative district change



### MARYSVILLE 14 to MARYSVILLE 19 due to legislative district change



#### MARYSVILLE 43 to MARYSVILLE 15 due to legislative district change



### MARYSVILLE 46 to MARYSVILLE 45 and MARYSVILLE 60 due to legislative district change



#### MARYSVILLE 58 to MARYSVILLE 5 due to legislative district change



#### McFARLAND to TRONSON due to legislative district change



#### PILOT to BURN (new) due to legislative district change



#### **EVERETT 47 to / from EVERETT 84** due to legislative district change



#### **EVERETT 57 to EVERETT 65 due to legislative district change**



## **EVERETT 59 to EVERETT 58 and EVERETT 87 due to legislative district change**



#### **EVERETT 68 to EVERETT 90 due to legislative district change**



#### **EVERETT 79 to EVERETT 83 due to legislative district change**



#### **EVERETT 83 to EVERETT 64 due to legislative district change**



#### **EVERETT 95 to EVERETT 84 due to legislative district change**



#### HOLIDAY to SILVER LAKE due to legislative district change



# EDMONDS 6 to / from EDMONDS 12 due to legislative district change



### EDMONDS 18 to EDMONDS 53 (new) due to legislative district change



#