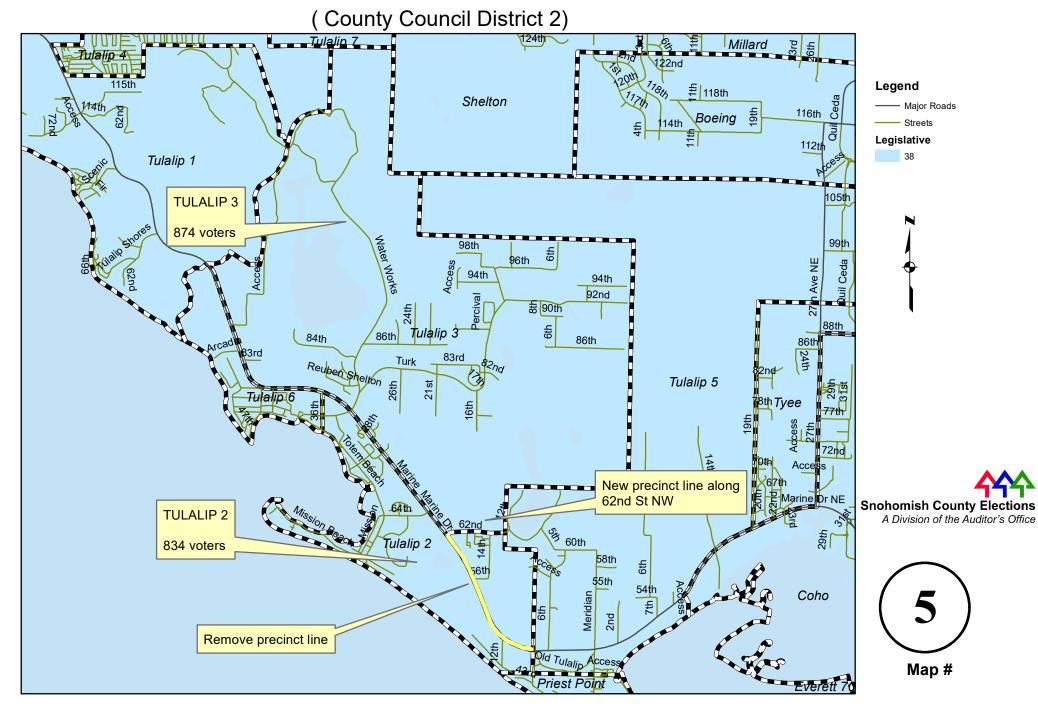

|        | ILA South Annexation          |  |
|       | From   | Pennant (Dissolved)               | 5      | ORD 1112                      |  |
| 73    | То     | Lake Stevens 32 (new)             |        | ILA North Annexation          |  |
|       | From   | Stitch (Dissolved)                | 5      | ORD 1112                      |  |
| 74    | То     | Lake Stevens 33 (new)             |        | ILA North Annexation          |  |

### MARYSVILLE 30 to MARYSVILLE 68 (new) to reduce voter count

(County Council District 1)



### **OUTLOOK** to GLENMORE (new) to reduce voter count



#### DUMAS to McCOLLUM (new) to reduce voter count



### **EVERETT 20 to EVERETT 22**

to reduce voter count

(County Council District 2)



#### **TULALIP 3 to TULALIP 2** to reduce voter count



### FIRTREE and SLEEPY HOLLOW to AIRPARK due to congressional district change



### JORDAN TRAILS and PILOT to McELROY (new) due to congressional district change



#### LOCHSLOY to TREE FARM due to congressional district change



### MARYSVILLE 1 to MARYSVILLE 69 (new) due to congressional district change



#### PILCHUCK to NEWBERG due to congressional district change



#### LIND to OLIVIA due to congressional district change



#### OLIVIA to STOCK SHOW due to congressional district change



#### DALE to / from POST due to congressional district change



#### HARMONY to MADISON due to congressional district change



#### **PIONEER to FAIRWOOD** due to congressional district change



#### MERO to PIPELINE due to congressional district change

(County Council District 5)



# MIL