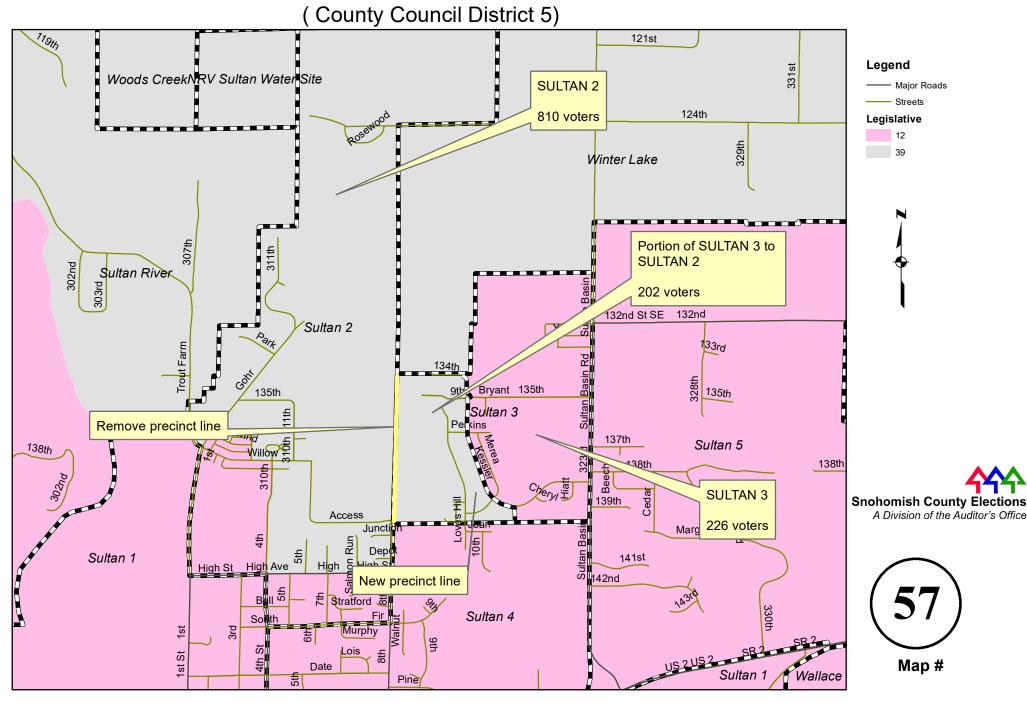

ct change



#### HIGH BRIDGE to TUALCO due to legislative district change



#### LUPINE to STORM LAKE due to legislative district change



# MACHIAS to RIVIERA (new) due to legislative district change



# MARKS to CAVALERO (new) due to legislative district change



# MARKS to HILLSIDE due to legislative district change



#### PIPELINE to CHAIN LAKE due to legislative district change



#### **RIVERCREST** to JORDAN due to legislative district change



# SILER to WELCH due to legislative district change



### SOUTH LAKE STEVENS to KENSINGTON due to legislative district change



#### **STORM LAKE to IVERSON** due to legislative district change



### SULTAN 2 to SULTAN 1 and SULTAN 4 due to legislative district change



#### SULTAN 3 to SULTAN 2 due to legislative district change



# SULTAN RIVER to TROUT (new) due to legislative district change



#### **TURNER to WELLINGTON** due to legislative district change



#### WEST FORK to MERO due to legislative district change



# WINTER LAKE to WALLACE due to legislative district change



# WOODS CREEK to HIGHLAND due to legislative district change



### WILLOWDALE to CRAWFORD due to county council district change



## SAUK to DARRINGTON due to annexation - Ord 764





#### **MEADOW to LAKE STEVENS 5 - Ord 1094**







## GREENWOOD to LAKE STEVENS 33 (new) due to annexation - Ord 1112



## LAKE STEVENS 25 to LAKE STEVENS 33 (new) due to annexation - Ord 1112



## PELLERIN (dissolved) to LAKE STEVENS 24 due to annexation - Ord 1112

(County Council District 5)



# PELLERIN (dissolved) to LAKE STEVENS 34 (new) d