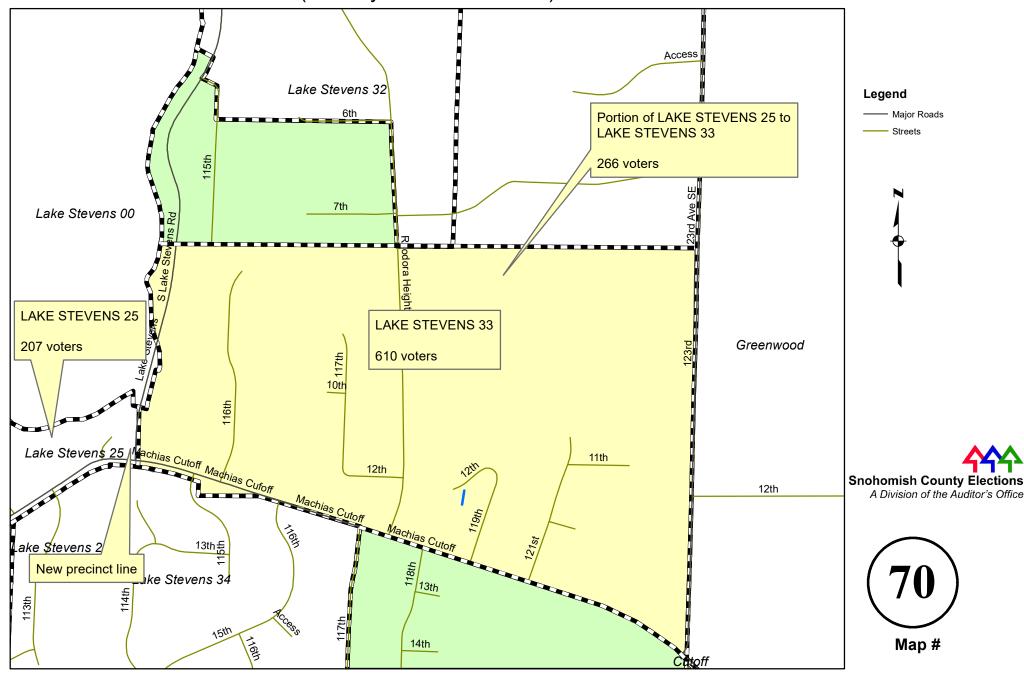

| MAP # | ŧ      | PRECINCT NAME                     | COUNCI | L DISTRICT COMMENT            |  |
|-------|--------|-----------------------------------|--------|-------------------------------|--|
| Chan  | ges Dı | e to County Council Redistricting |        |                               |  |
|       | From   | Willowdale                        | 4      |                               |  |
| 63    | То     | Crawford                          | 3      |                               |  |
| Chan  | ges Du | e to City Annexations             |        |                               |  |
|       | From   | Sauk                              | 1      | ORD 764                       |  |
| 64    | То     | Darrington                        |        | Municipal Purpose Annexation  |  |
|       | From   | Spencer                           | 2      | ORD 3801-21                   |  |
| 65    | То     | Everett 5                         |        | Smith Island West Annexaton   |  |
|       | From   | Meadow                            | 5      | ORD 1094                      |  |
| 66    | То     | Lake Stevens 5                    |        | Machias Industrial Annexation |  |
|       | From   | Winter Lake                       | 5      | ORD 1349-21                   |  |
| 67    | То     | Sultan 5                          |        | Tortorice Annexation          |  |
|       | From   | Cutoff                            | 5      | ORD 1112                      |  |
| 68    | То     | Lake Stevens 33 (new)             |        | ILA South Annexation          |  |
|       | From   | Greenwood                         | 5      | ORD 1112                      |  |
| 69    | То     | Lake Stevens 33 (new)             |        | ILA North Annexation          |  |
|       | From   | Lake Stevens 25                   | 5      | ORD 1112                      |  |
| 70    | То     | Lake Stevens 33 (new)             |        | ILA Annexation                |  |
|       | From   | Pellerin (dissolved)              | 5      | ORD 1112                      |  |
| 71    | То     | Lake Stevens 24                   |        | ILA South Annexation          |  |
|       | From   | Pellerin (Dissolved)              | 5      | ORD 1112                      |  |
| 72    | То     | Lake Stevens 34 (new)             |        | ILA South Annexation          |  |
|       | From   | Pennant (Dissolved)               | 5      | ORD 1112                      |  |
| 73    | То     | Lake Stevens 32 (new)             |        | ILA North Annexation          |  |
|       | From   | Stitch (Dissolved)                | 5      | ORD 1112                      |  |
| 74    | То     | Lake Stevens 33 (new)             |        | ILA North Annexation          |  |

## LAKE STEVENS 25 to LAKE STEVENS 33 (new) due to annexation - Ord 1112