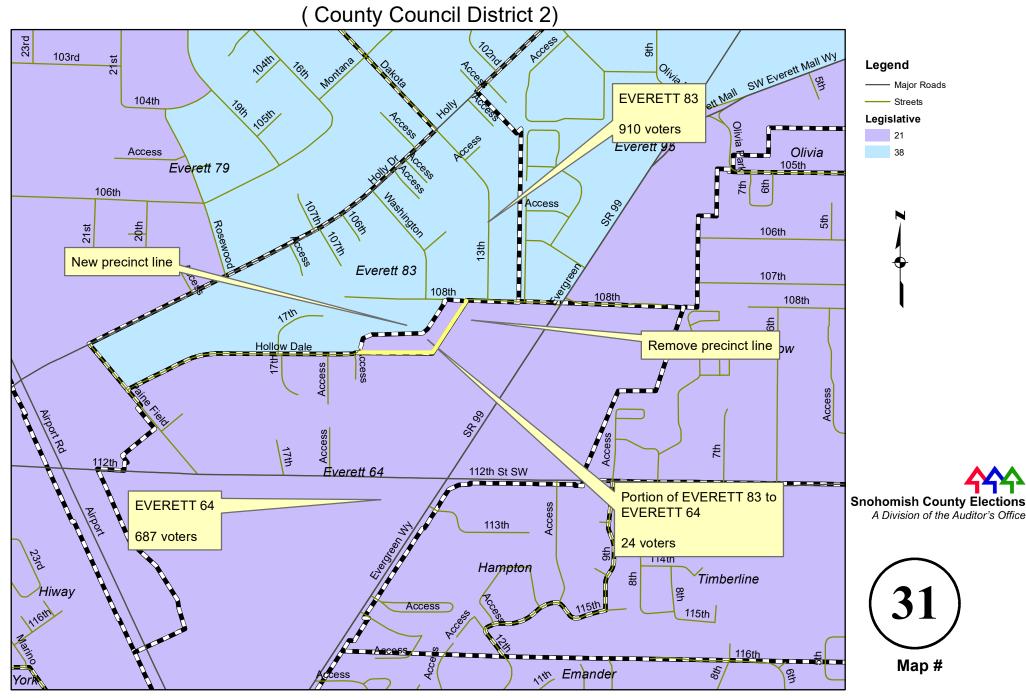

43 to MARYSVILLE 15 due to legislative district change



### MARYSVILLE 46 to MARYSVILLE 45 and MARYSVILLE 60 due to legislative district change



#### MARYSVILLE 58 to MARYSVILLE 5 due to legislative district change



#### McFARLAND to TRONSON due to legislative district change



#### PILOT to BURN (new) due to legislative district change



#### **EVERETT 47 to / from EVERETT 84** due to legislative district change



#### **EVERETT 57 to EVERETT 65 due to legislative district change**



## **EVERETT 59 to EVERETT 58 and EVERETT 87 due to legislative district change**



#### **EVERETT 68 to EVERETT 90 due to legislative district change**



#### **EVERETT 79 to EVERETT 83 due to legislative district change**



#### **EVERETT 83 to EVERETT 64 due to legislative district change**



#### **EVERETT 95 to EVERETT 84 due to legislative district change**



#### HOLIDAY to SILVER LAKE due to legislative district change



# EDMONDS 6 to / from EDMONDS 12 due to legislative district change



### EDMONDS 18 to EDMONDS 53 (new) due to legislative district change



# EDMONDS 42 to EDMONDS 48 due to legislative district change



#### **RIDGEVIEW to MAGNOLIA** due to legislative district change



#### **STONE GATE to RED OAK (new)** due to legislative district change



# KINGMAN to SINCLAIR (new) and WITHERS due to legislative district change



#### **RHODY RIDGE to TERRACE** due to legislative district change



#### **BOSTIAN to / from WELLINGTON** due to legislative district change

(County Council District 5)



#### **CENTENNIAL to MACHIAS** due to legislative dist