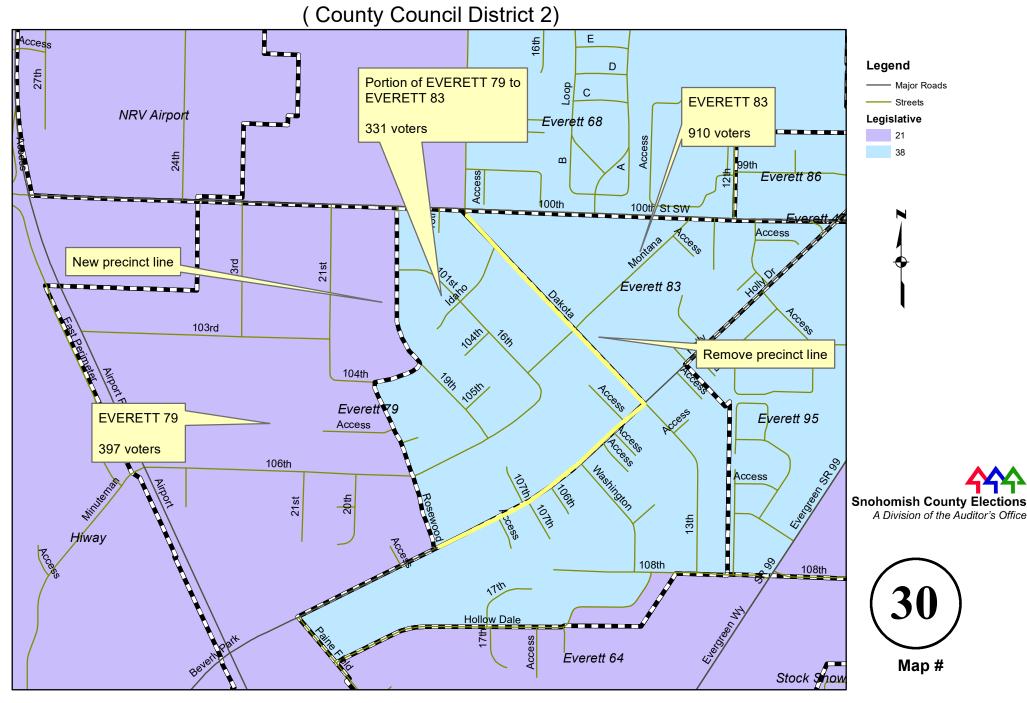

4 to MARYSVILLE 19 due to legislative district change



#### MARYSVILLE 43 to MARYSVILLE 15 due to legislative district change



### MARYSVILLE 46 to MARYSVILLE 45 and MARYSVILLE 60 due to legislative district change



#### MARYSVILLE 58 to MARYSVILLE 5 due to legislative district change



#### McFARLAND to TRONSON due to legislative district change



#### PILOT to BURN (new) due to legislative district change



#### **EVERETT 47 to / from EVERETT 84** due to legislative district change



#### **EVERETT 57 to EVERETT 65 due to legislative district change**



## **EVERETT 59 to EVERETT 58 and EVERETT 87 due to legislative district change**



#### **EVERETT 68 to EVERETT 90 due to legislative district change**



#### **EVERETT 79 to EVERETT 83 due to legislative district change**



#### **EVERETT 83 to EVERETT 64 due to legislative district change**



#### **EVERETT 95 to EVERETT 84 due to legislative district change**



#### HOLIDAY to SILVER LAKE due to legislative district change



# EDMONDS 6 to / from EDMONDS 12 due to legislative district change



### EDMONDS 18 to EDMONDS 53 (new) due to legislative district change



# EDMONDS 42 to EDMONDS 48 due to legislative district change



#### **RIDGEVIEW to MAGNOLIA** due to legislative district change



#### **STONE GATE to RED OAK (new)** due to legislative district change



# KINGMAN to SINCLAIR (new) and WITHERS due to legislative district change



#### **RHODY RIDGE to TERRACE** due to legislative district change



#### **BOSTIAN to / from WELLINGTON** due to legislative district change

(County Counc