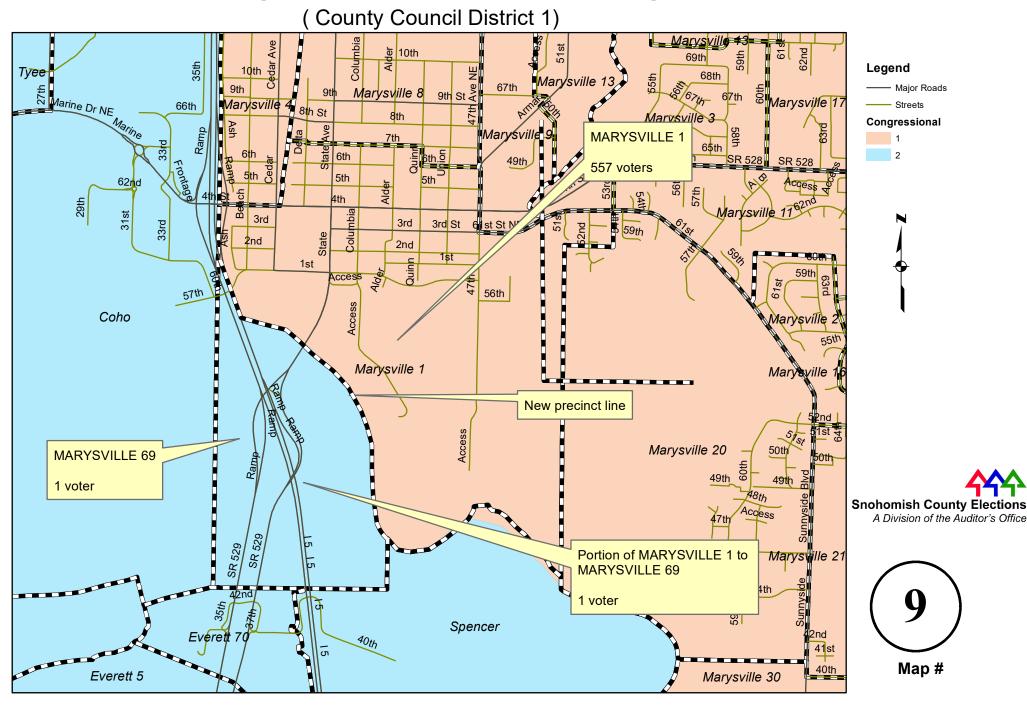

ORD 1112                      |  |
| 74    | То     | Lake Stevens 33 (new)             |        | ILA North Annexation          |  |

### MARYSVILLE 30 to MARYSVILLE 68 (new) to reduce voter count

(County Council District 1)



### **OUTLOOK** to GLENMORE (new) to reduce voter count



#### DUMAS to McCOLLUM (new) to reduce voter count



### **EVERETT 20 to EVERETT 22**

to reduce voter count

(County Council District 2)



#### **TULALIP 3 to TULALIP 2** to reduce voter count



### FIRTREE and SLEEPY HOLLOW to AIRPARK due to congressional district change



### JORDAN TRAILS and PILOT to McELROY (new) due to congressional district change



#### LOCHSLOY to TREE FARM due to congressional district change



### MARYSVILLE 1 to MARYSVILLE 69 (new) due to congressional district change



#### PILCHUCK to NEWBERG due to congressional district change



#### LIND to OLIVIA due to congressional district change



#### OLIVIA to STOCK SHOW due to congressional district change



#### DALE to / from POST due to congressional district change



#### HARMONY to MADISON due to congressional district change



#### **PIONEER to FAIRWOOD** due to congressional district change



#### MERO to PIPELINE due to congressional district change

(County Council District 5)



# MILL to RIDGEWAY due to congressional district change



### BURN HILL to BURN (new) and EAGLE (new) due to legislative district change

(County Council District 1)



# EDGECOMB to McPHERSON (new) due to legislative district change



### MARYSVILLE 14 to MARYSVILLE 19 due to legislative district change



#### MA