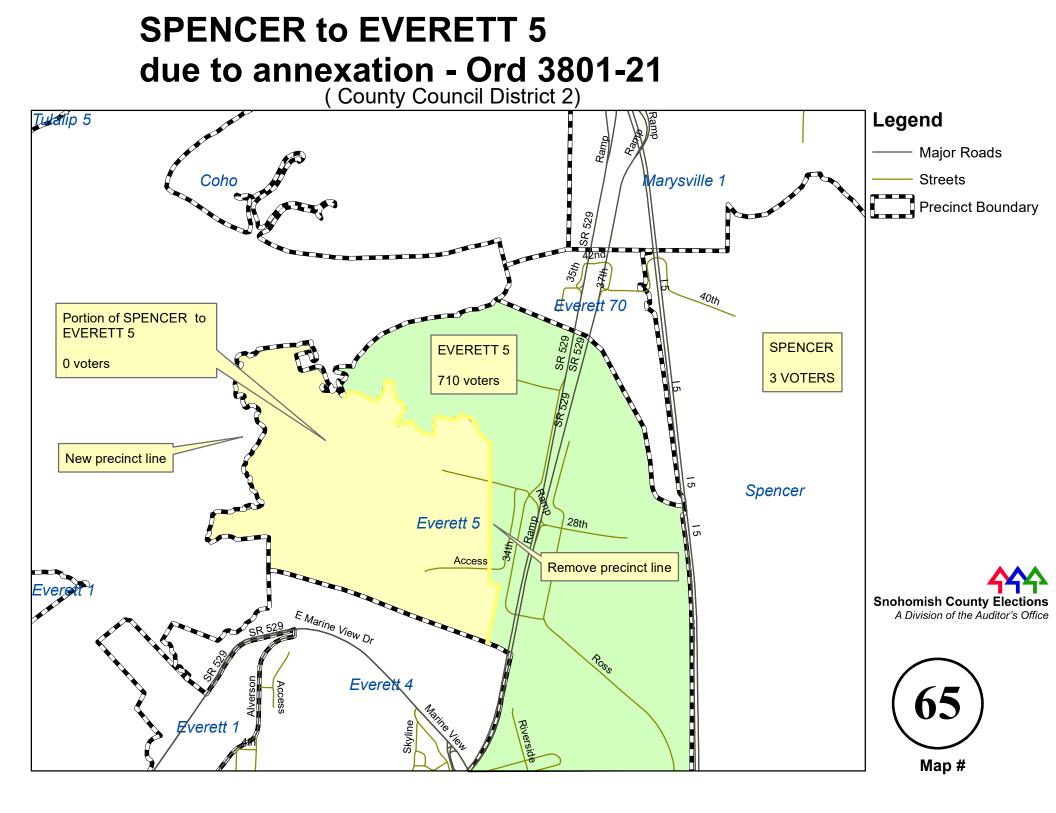

trict change



# SILER to WELCH due to legislative district change



### SOUTH LAKE STEVENS to KENSINGTON due to legislative district change



#### **STORM LAKE to IVERSON** due to legislative district change



### SULTAN 2 to SULTAN 1 and SULTAN 4 due to legislative district change



#### SULTAN 3 to SULTAN 2 due to legislative district change



# SULTAN RIVER to TROUT (new) due to legislative district change



#### **TURNER to WELLINGTON** due to legislative district change



#### WEST FORK to MERO due to legislative district change



# WINTER LAKE to WALLACE due to legislative district change



# WOODS CREEK to HIGHLAND due to legislative district change



### WILLOWDALE to CRAWFORD due to county council district change



## SAUK to DARRINGTON due to annexation - Ord 764





#### **MEADOW to LAKE STEVENS 5 - Ord 1094**







## GREENWOOD to LAKE STEVENS 33 (new) due to annexation - Ord 1112



## LAKE STEVENS 25 to LAKE STEVENS 33 (new) due to annexation - Ord 1112



## PELLERIN (dissolved) to LAKE STEVENS 24 due to annexation - Ord 1112

(County Council District 5)



# PELLERIN (dissolved) to LAKE STEVENS 34 (new) due to annexation - Ord 1112



# PENNANT (dissolved) to LAKE STEVENS 32 (new) due to annexation - Ord 1112



## STITCH (dissolved) to LAKE STEVENS 33 (new) due to annexation - Ord 1112