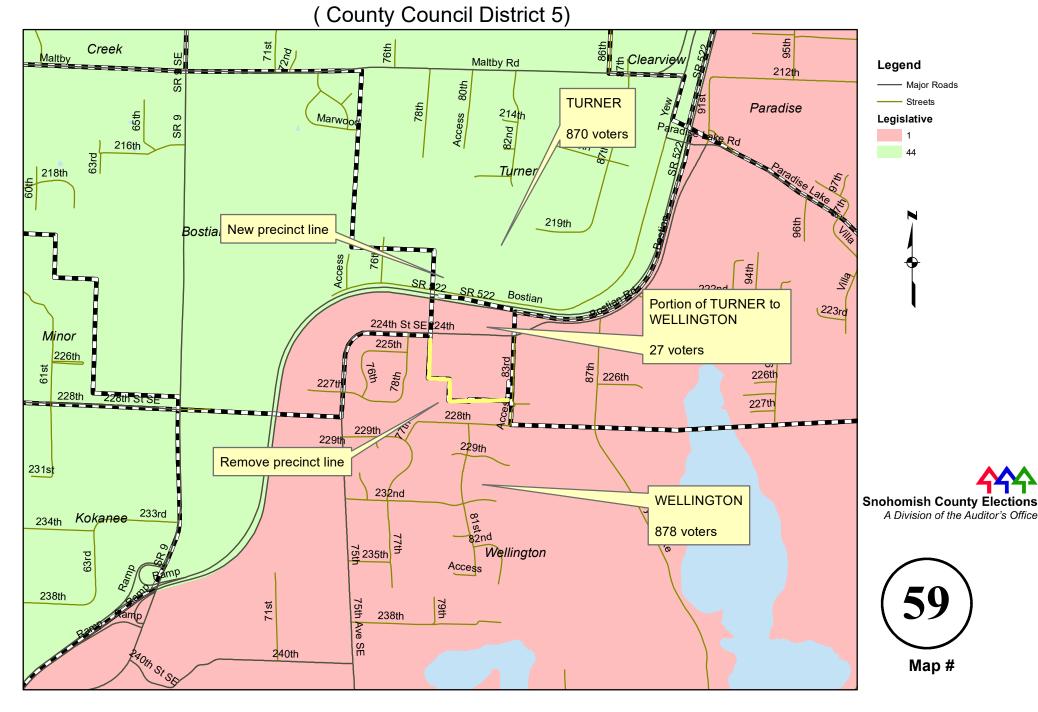

ge



# MACHIAS to RIVIERA (new) due to legislative district change



# MARKS to CAVALERO (new) due to legislative district change



# MARKS to HILLSIDE due to legislative district change



#### PIPELINE to CHAIN LAKE due to legislative district change



#### **RIVERCREST** to JORDAN due to legislative district change



# SILER to WELCH due to legislative district change



### SOUTH LAKE STEVENS to KENSINGTON due to legislative district change



#### **STORM LAKE to IVERSON** due to legislative district change



### SULTAN 2 to SULTAN 1 and SULTAN 4 due to legislative district change



#### SULTAN 3 to SULTAN 2 due to legislative district change



# SULTAN RIVER to TROUT (new) due to legislative district change



#### **TURNER to WELLINGTON** due to legislative district change



#### WEST FORK to MERO due to legislative district change



# WINTER LAKE to WALLACE due to legislative district change



# WOODS CREEK to HIGHLAND due to legislative district change



### WILLOWDALE to CRAWFORD due to county council district change



## SAUK to DARRINGTON due to annexation - Ord 764





#### **MEADOW to LAKE STEVENS 5 - Ord 1094**







## GREENWOOD to LAKE STEVENS 33 (new) due to annexation - Ord 1112



## LAKE STEVENS 25 to LAKE STEVENS 33 (new) due to annexation - Ord 1112



## PELLERIN (dissolved) to LAKE STEVENS 24 due to annexation - Ord 1112

(County Council District 5)



# PELLERIN (dissolved) to LAKE STEVENS 34 (new) due to annexation - Ord 1112



# PENNANT (dissolved) to LAKE STEVENS 32 (new) due to annexation - Ord 1112



## STITCH (dissolved) to L