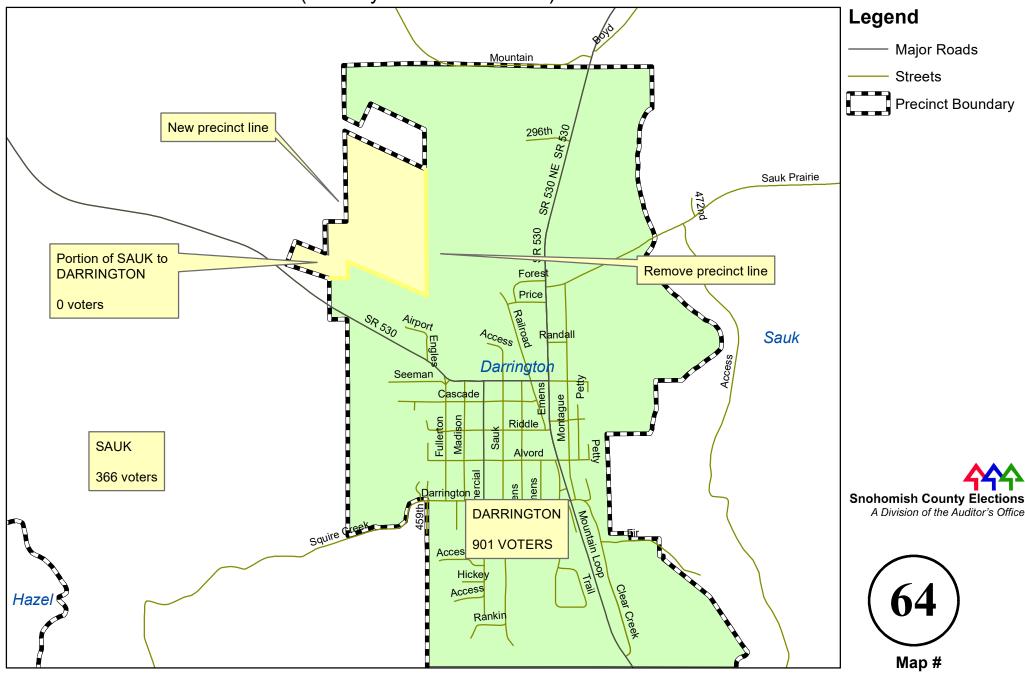

istrict change



# SILER to WELCH due to legislative district change



### SOUTH LAKE STEVENS to KENSINGTON due to legislative district change



#### **STORM LAKE to IVERSON** due to legislative district change



### SULTAN 2 to SULTAN 1 and SULTAN 4 due to legislative district change



#### SULTAN 3 to SULTAN 2 due to legislative district change



# SULTAN RIVER to TROUT (new) due to legislative district change



#### **TURNER to WELLINGTON** due to legislative district change



#### WEST FORK to MERO due to legislative district change



# WINTER LAKE to WALLACE due to legislative district change



# WOODS CREEK to HIGHLAND due to legislative district change



### WILLOWDALE to CRAWFORD due to county council district change



## SAUK to DARRINGTON due to annexation - Ord 764





#### **MEADOW to LAKE STEVENS 5 - Ord 1094**







## GREENWOOD to LAKE STEVENS 33 (new) due to annexation - Ord 1112



## LAKE STEVENS 25 to LAKE STEVENS 33 (new) due to annexation - Ord 1112



## PELLERIN (dissolved) to LAKE STEVENS 24 due to annexation - Ord 1112

(County Council District 5)



# PELLERIN (dissolved) to LAKE STEVENS 34 (new) due to annexation - Ord 1112



# PENNANT (dissolved) to LAKE STEVENS 32 (new) due to annexation - Ord 1112



## STITCH (dissolved) to LAKE STEVENS 33 (new) due to annexation - Ord 1112