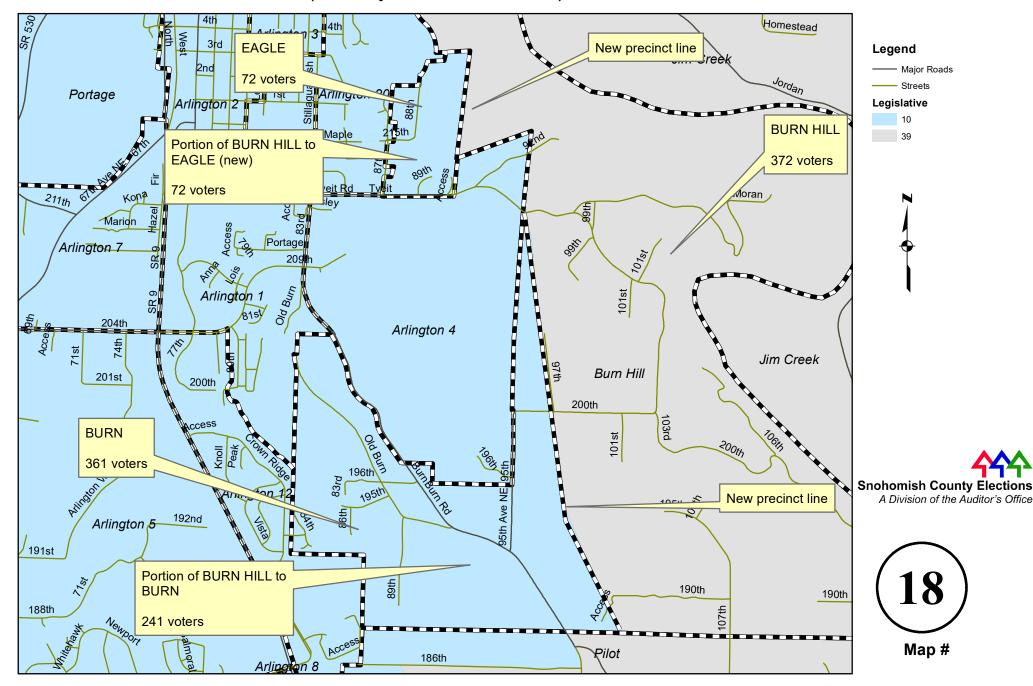

### BURN HILL to BURN (new) and EAGLE (new) due to legislative district change

(County Council District 1)