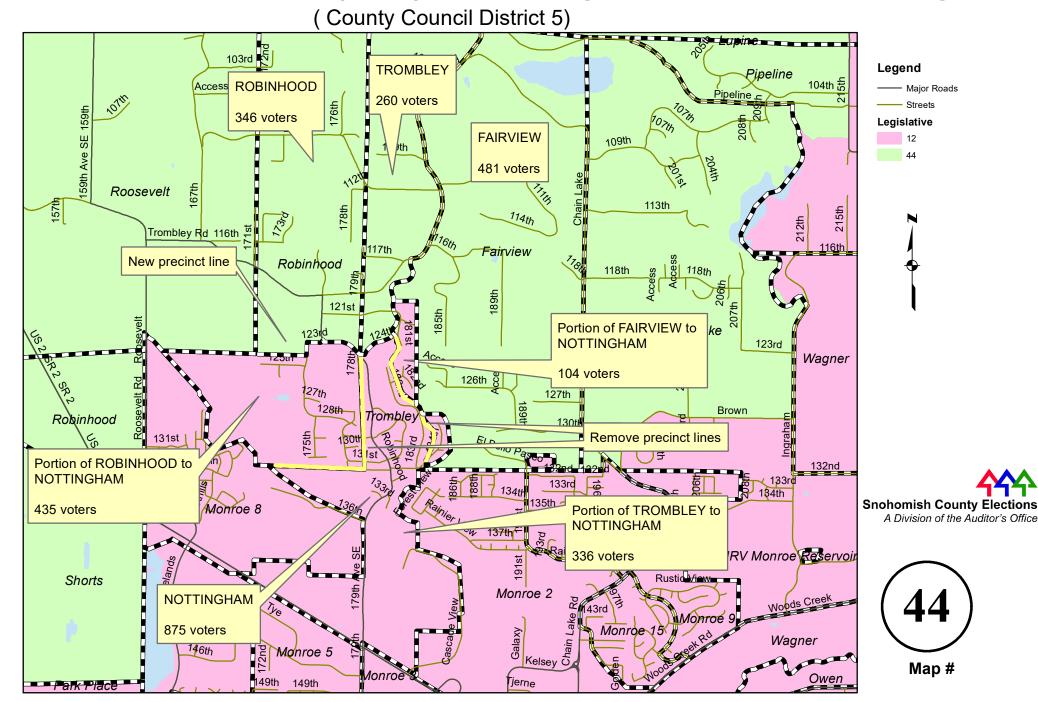

### FAIRVIEW, ROBINHOOD and TROMBLEY to NOTTINGHAM (new) due to legislative district change