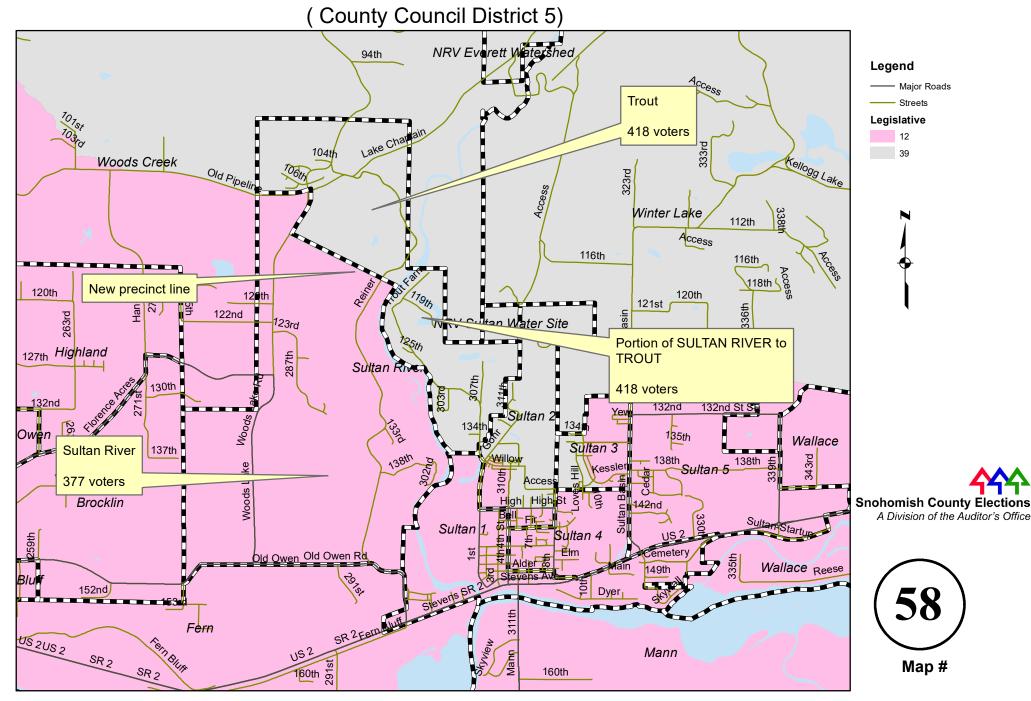

change



#### LUPINE to STORM LAKE due to legislative district change



# MACHIAS to RIVIERA (new) due to legislative district change



# MARKS to CAVALERO (new) due to legislative district change



# MARKS to HILLSIDE due to legislative district change



#### PIPELINE to CHAIN LAKE due to legislative district change



#### **RIVERCREST** to JORDAN due to legislative district change



# SILER to WELCH due to legislative district change



### SOUTH LAKE STEVENS to KENSINGTON due to legislative district change



#### **STORM LAKE to IVERSON** due to legislative district change



### SULTAN 2 to SULTAN 1 and SULTAN 4 due to legislative district change



#### SULTAN 3 to SULTAN 2 due to legislative district change



# SULTAN RIVER to TROUT (new) due to legislative district change



#### **TURNER to WELLINGTON** due to legislative district change



#### WEST FORK to MERO due to legislative district change



# WINTER LAKE to WALLACE due to legislative district change



# WOODS CREEK to HIGHLAND due to legislative district change



### WILLOWDALE to CRAWFORD due to county council district change



## SAUK to DARRINGTON due to annexation - Ord 764





#### **MEADOW to LAKE STEVENS 5 - Ord 1094**







## GREENWOOD to LAKE STEVENS 33 (new) due to annexation - Ord 1112



## LAKE STEVENS 25 to LAKE STEVENS 33 (new) due to annexation - Ord 1112



## PELLERIN (dissolved) to LAKE STEVENS 24 due to annexation - Ord 1112

(County Council District 5)



# PELLERIN (dissolved) to LAKE STEVENS 34 (new) due to annexation - Ord 1112



# PENNANT (dissolved) to LAKE STEVENS