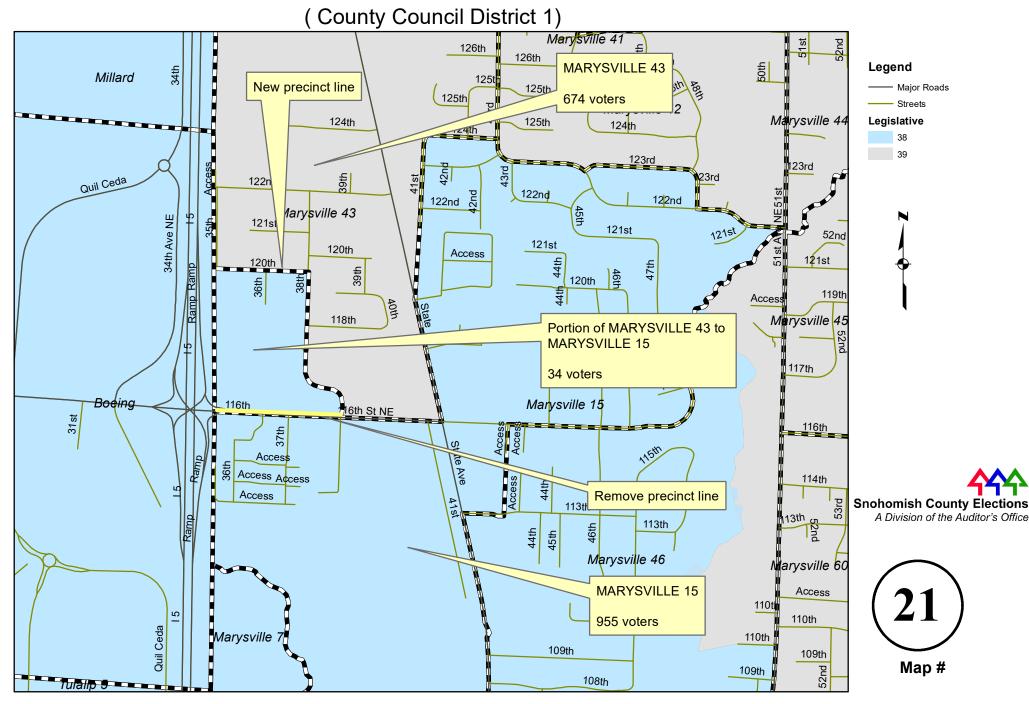

#### LIND to OLIVIA due to congressional district change



#### OLIVIA to STOCK SHOW due to congressional district change



#### DALE to / from POST due to congressional district change



#### HARMONY to MADISON due to congressional district change



#### **PIONEER to FAIRWOOD** due to congressional district change



#### MERO to PIPELINE due to congressional district change

(County Council District 5)



# MILL to RIDGEWAY due to congressional district change



### BURN HILL to BURN (new) and EAGLE (new) due to legislative district change

(County Council District 1)



# EDGECOMB to McPHERSON (new) due to legislative district change



### MARYSVILLE 14 to MARYSVILLE 19 due to legislative district change



#### MARYSVILLE 43 to MARYSVILLE 15 due to legislative district change



### MARYSVILLE 46 to MARYSVILLE 45 and MARYSVILLE 60 due to legislative district change



#### MARYSVILLE 58 to MARYSVILLE 5 due to legislative district change



#### McFARLAND to TRONSON due to legislative district change



#### PILOT to BURN (new) due to legislative district change



#### **EVERETT 47 to / from EVERETT 84** due to legislative district change



#### **EVERETT 57 to EVERETT 65 due to legislative district change**



## **EVERETT 59 to EVERETT 58 and EVERETT 87 due to legislative district change**



#### **EVERETT 68 to EVERETT 90 due to legislative district change**



#### **EVERETT 79 to EVERETT 83 due to legislative district change**



#### **EVERETT 83 to EVERETT 64 due to legislative district change**



#### **EVERETT 95 to EVERETT 84 due to legislative dist