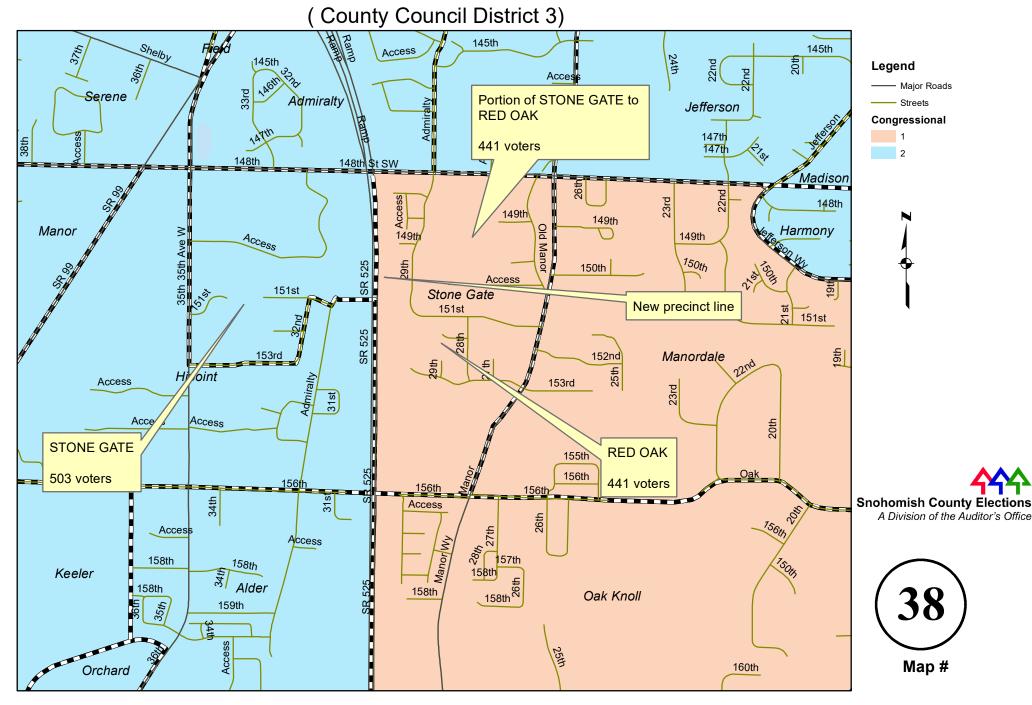

ange**



## **EVERETT 59 to EVERETT 58 and EVERETT 87 due to legislative district change**



#### **EVERETT 68 to EVERETT 90 due to legislative district change**



#### **EVERETT 79 to EVERETT 83 due to legislative district change**



#### **EVERETT 83 to EVERETT 64 due to legislative district change**



#### **EVERETT 95 to EVERETT 84 due to legislative district change**



#### HOLIDAY to SILVER LAKE due to legislative district change



# EDMONDS 6 to / from EDMONDS 12 due to legislative district change



### EDMONDS 18 to EDMONDS 53 (new) due to legislative district change



# EDMONDS 42 to EDMONDS 48 due to legislative district change



#### **RIDGEVIEW to MAGNOLIA** due to legislative district change



#### **STONE GATE to RED OAK (new)** due to legislative district change



# KINGMAN to SINCLAIR (new) and WITHERS due to legislative district change



#### **RHODY RIDGE to TERRACE** due to legislative district change



#### **BOSTIAN to / from WELLINGTON** due to legislative district change

(County Council District 5)



#### **CENTENNIAL to MACHIAS** due to legislative district change



#### CHAIN LAKE, PIPELINE, and WAGNER to RICHARDSON (new) due to legislative district change



### FAIRVIEW, ROBINHOOD and TROMBLEY to NOTTINGHAM (new) due to legislative district change



#### HAINES to FOUR CORNERS due to legislative district change



#### HIGH BRIDGE to TUALCO due to legislative district change



#### LUPINE to STORM LAKE due to legislative district change



# MACHIAS to RIVIERA (new) due to legislative district change



# MARKS to CAVALERO (new)