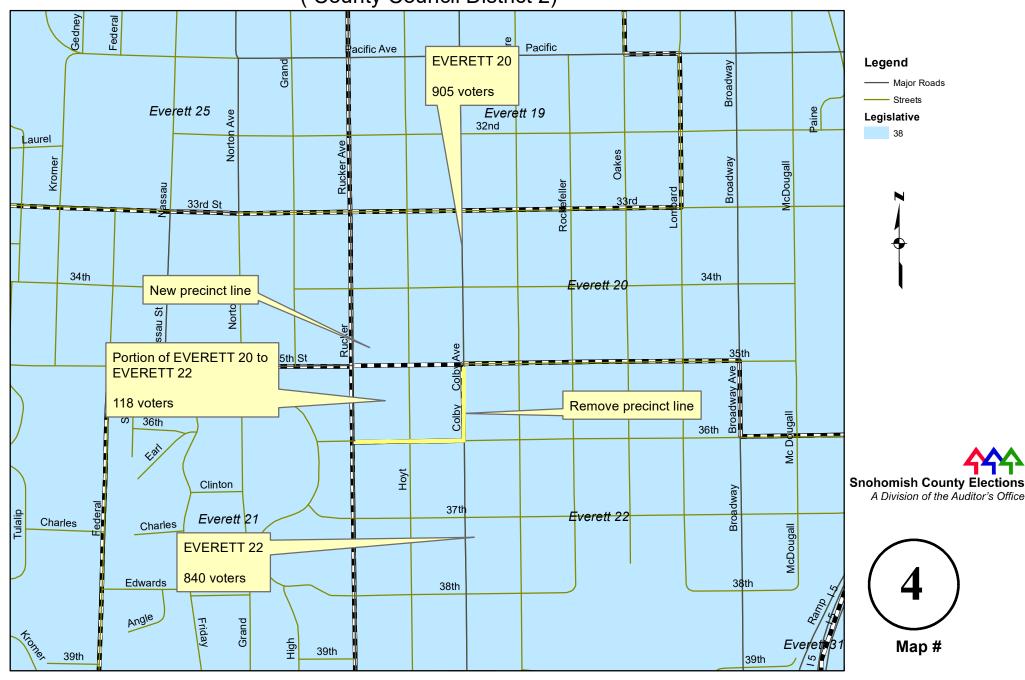

### **EVERETT 20 to EVERETT 22**

to reduce voter count

(County Council District 2)