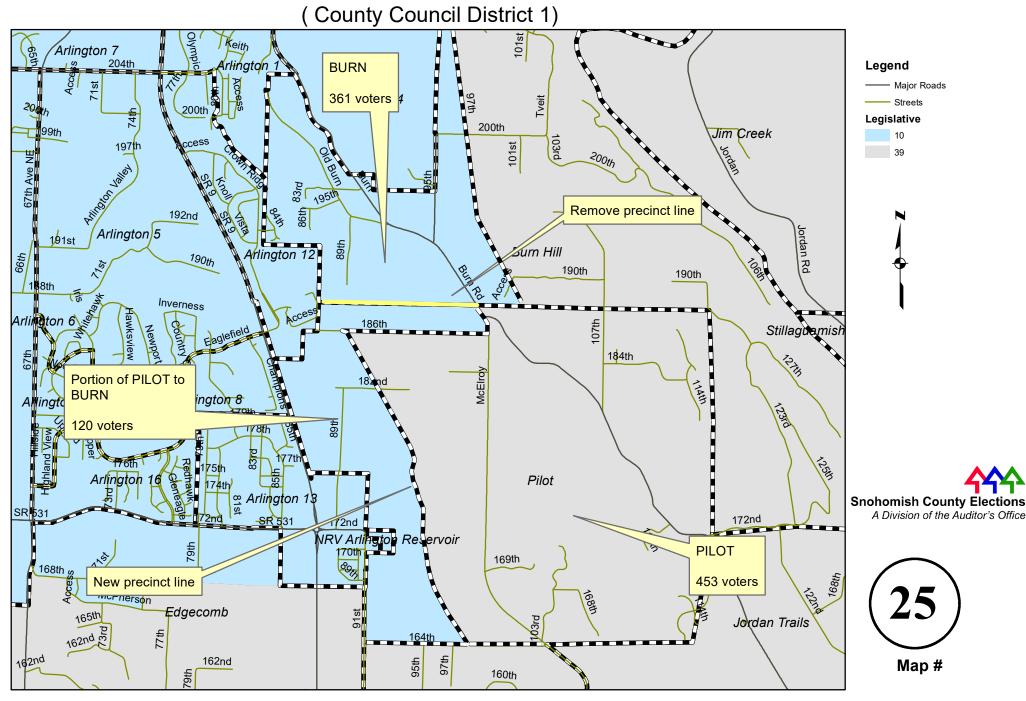

o congressional district change



#### MERO to PIPELINE due to congressional district change

(County Council District 5)



# MILL to RIDGEWAY due to congressional district change



### BURN HILL to BURN (new) and EAGLE (new) due to legislative district change

(County Council District 1)



# EDGECOMB to McPHERSON (new) due to legislative district change



### MARYSVILLE 14 to MARYSVILLE 19 due to legislative district change



#### MARYSVILLE 43 to MARYSVILLE 15 due to legislative district change



### MARYSVILLE 46 to MARYSVILLE 45 and MARYSVILLE 60 due to legislative district change



#### MARYSVILLE 58 to MARYSVILLE 5 due to legislative district change



#### McFARLAND to TRONSON due to legislative district change



#### PILOT to BURN (new) due to legislative district change



#### **EVERETT 47 to / from EVERETT 84** due to legislative district change



#### **EVERETT 57 to EVERETT 65 due to legislative district change**



## **EVERETT 59 to EVERETT 58 and EVERETT 87 due to legislative district change**



#### **EVERETT 68 to EVERETT 90 due to legislative district change**



#### **EVERETT 79 to EVERETT 83 due to legislative district change**



#### **EVERETT 83 to EVERETT 64 due to legislative district change**



#### **EVERETT 95 to EVERETT 84 due to legislative district change**



#### HOLIDAY to SILVER LAKE due to legislative district change



# EDMONDS 6 to / from EDMONDS 12 due to legislative district change



### EDMONDS 18 to EDMONDS 53 (new) due to legislative district change



# EDMONDS 42 to EDMONDS 48 due to legislative district change