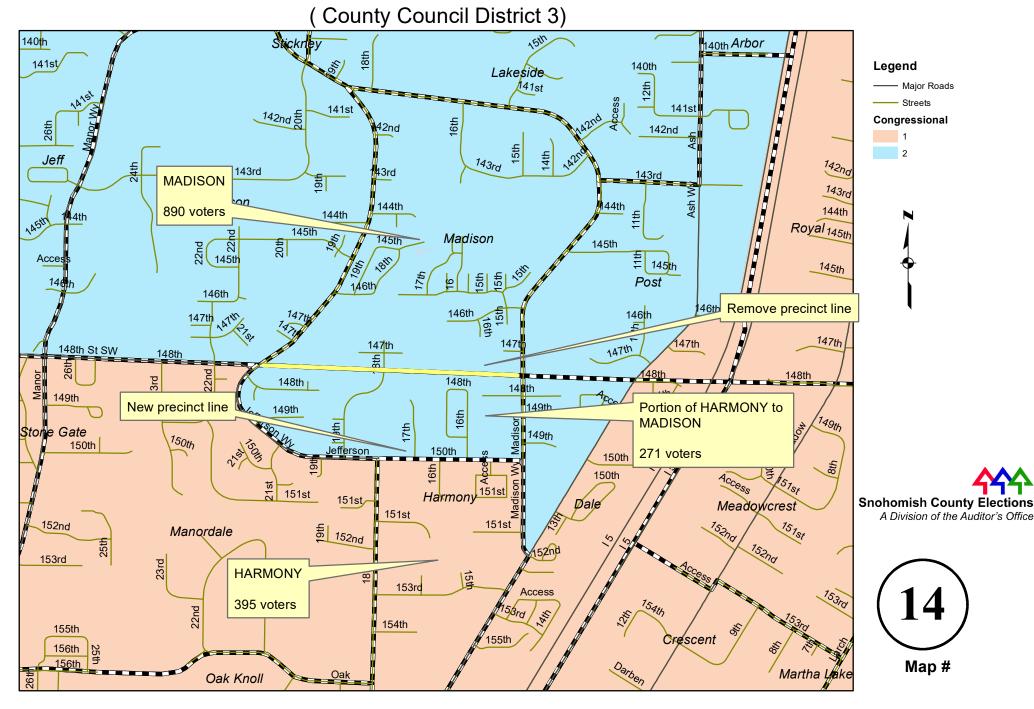

o reduce voter count



### **EVERETT 20 to EVERETT 22**

to reduce voter count

(County Council District 2)



#### **TULALIP 3 to TULALIP 2** to reduce voter count



### FIRTREE and SLEEPY HOLLOW to AIRPARK due to congressional district change



### JORDAN TRAILS and PILOT to McELROY (new) due to congressional district change



#### LOCHSLOY to TREE FARM due to congressional district change



### MARYSVILLE 1 to MARYSVILLE 69 (new) due to congressional district change



#### PILCHUCK to NEWBERG due to congressional district change



#### LIND to OLIVIA due to congressional district change



#### OLIVIA to STOCK SHOW due to congressional district change



#### DALE to / from POST due to congressional district change



#### HARMONY to MADISON due to congressional district change



#### **PIONEER to FAIRWOOD** due to congressional district change



#### MERO to PIPELINE due to congressional district change

(County Council District 5)



# MILL to RIDGEWAY due to congressional district change



### BURN HILL to BURN (new) and EAGLE (new) due to legislative district change

(County Council District 1)



# EDGECOMB to McPHERSON (new) due to legislative district change



### MARYSVILLE 14 to MARYSVILLE 19 due to legislative district change



#### MARYSVILLE 43 to MARYSVILLE 15 due to legislative district change



### MARYSVILLE 46 to MARYSVILLE 45 and MARYSVILLE 60 due to legislative district change



#### MARYSVILLE 58 to MARYSVILLE 5 due to legislative district change



#### McFARLAND to TRONSON due to legislative district change



#### PILOT to BURN (new)