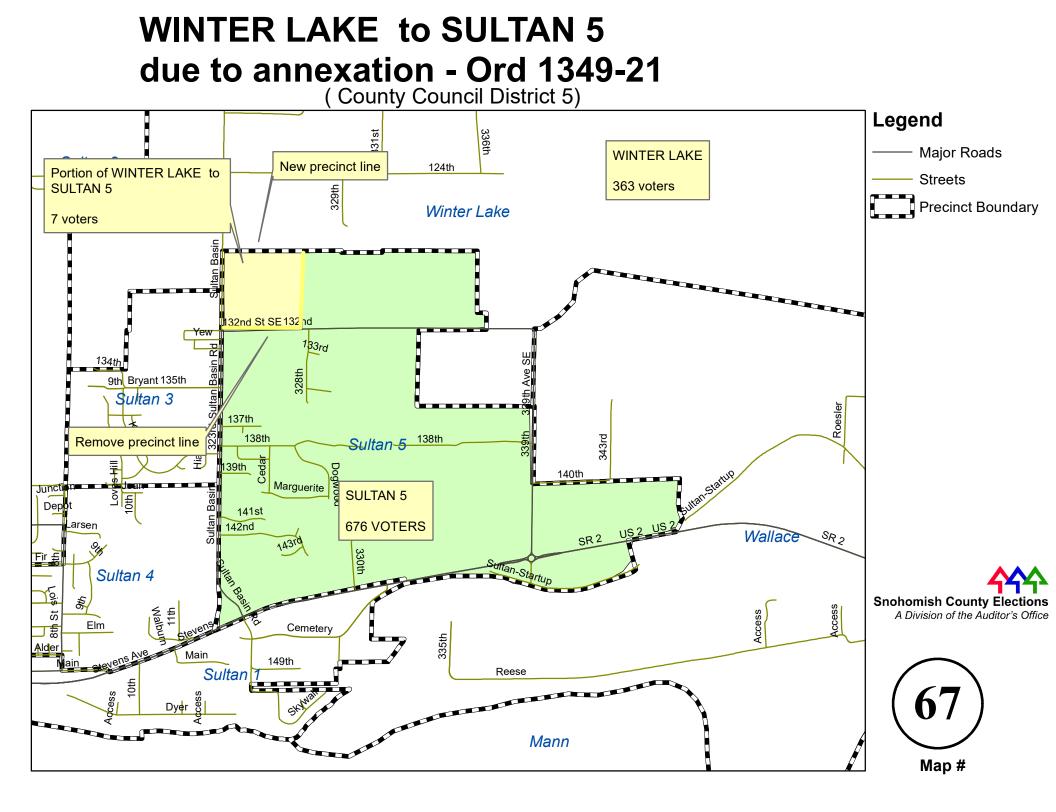

e district change



### SOUTH LAKE STEVENS to KENSINGTON due to legislative district change



#### **STORM LAKE to IVERSON** due to legislative district change



### SULTAN 2 to SULTAN 1 and SULTAN 4 due to legislative district change



#### SULTAN 3 to SULTAN 2 due to legislative district change



# SULTAN RIVER to TROUT (new) due to legislative district change



#### **TURNER to WELLINGTON** due to legislative district change



#### WEST FORK to MERO due to legislative district change



# WINTER LAKE to WALLACE due to legislative district change



# WOODS CREEK to HIGHLAND due to legislative district change



### WILLOWDALE to CRAWFORD due to county council district change



## SAUK to DARRINGTON due to annexation - Ord 764





#### **MEADOW to LAKE STEVENS 5 - Ord 1094**







## GREENWOOD to LAKE STEVENS 33 (new) due to annexation - Ord 1112



## LAKE STEVENS 25 to LAKE STEVENS 33 (new) due to annexation - Ord 1112



## PELLERIN (dissolved) to LAKE STEVENS 24 due to annexation - Ord 1112

(County Council District 5)



# PELLERIN (dissolved) to LAKE STEVENS 34 (new) due to annexation - Ord 1112



# PENNANT (dissolved) to LAKE STEVENS 32 (new) due to annexation - Ord 1112



## STITCH (dissolved) to LAKE STEVENS 33 (new) due to annexation - Ord 1112