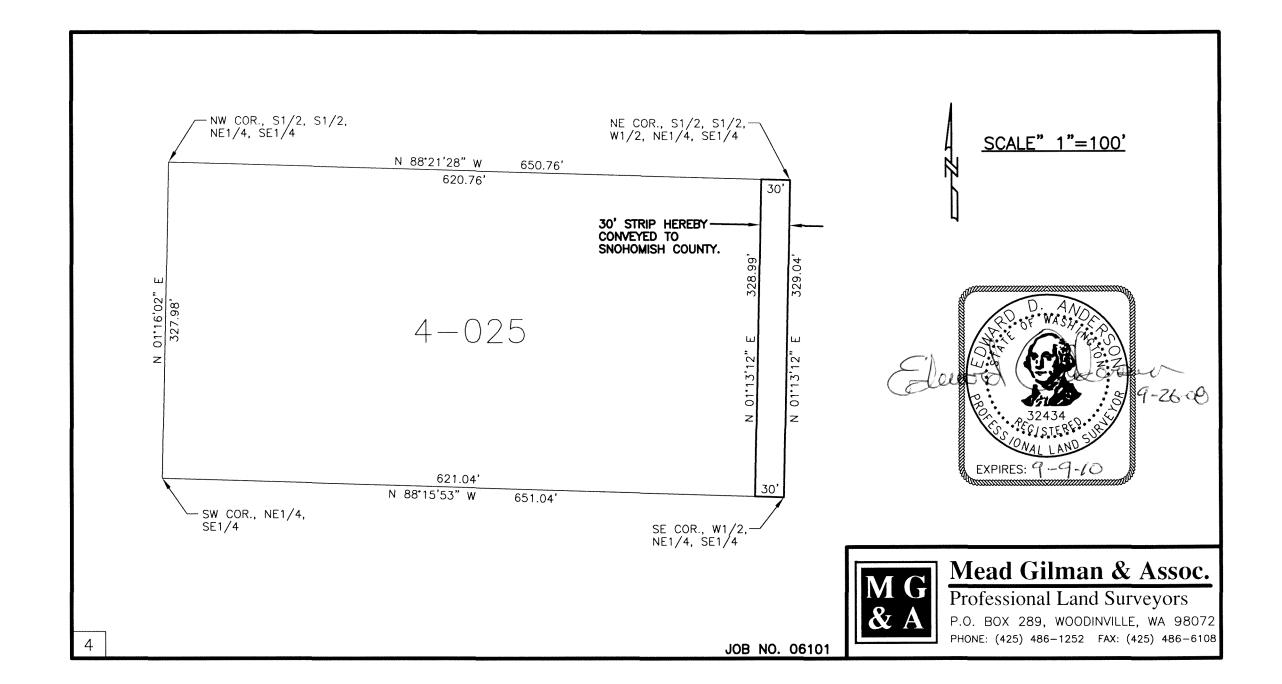

# EXHIBIT A

## **LEGAL DESCRIPTION**

THE EAST 30 FEET OF THE NORTH HALF OF THE NORTH HALF OF THE WEST HALF OF THE NORTHEAST QUARTER OF THE SOUTHEAST QUARTER OF SECTION 27, TOWNSHIP 27 NORTH, RANGE 6 EAST, W.M., IN SNOHOMISH COUNTY, WASHINGTON.