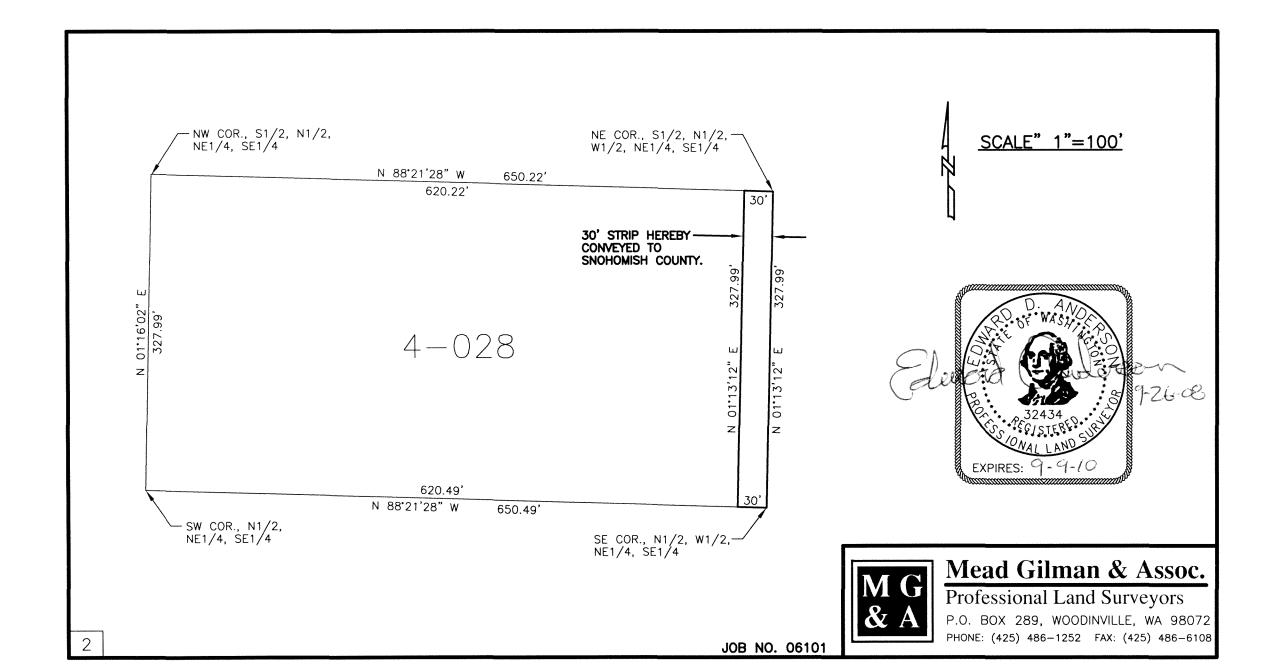

## **LEGAL DESCRIPTION**

THE NORTH 30 FEET OF LOT 2 OF SHORT PLAT NO. 110 (4-85) RECORDED UNDER AUDITOR'S FILE NO. 8601030178 AND REVISED UNDER AUDITOR'S FILE NO. 8905080438, RECORDS OF SNOHOMISH COUNTY, WASHINGTON.