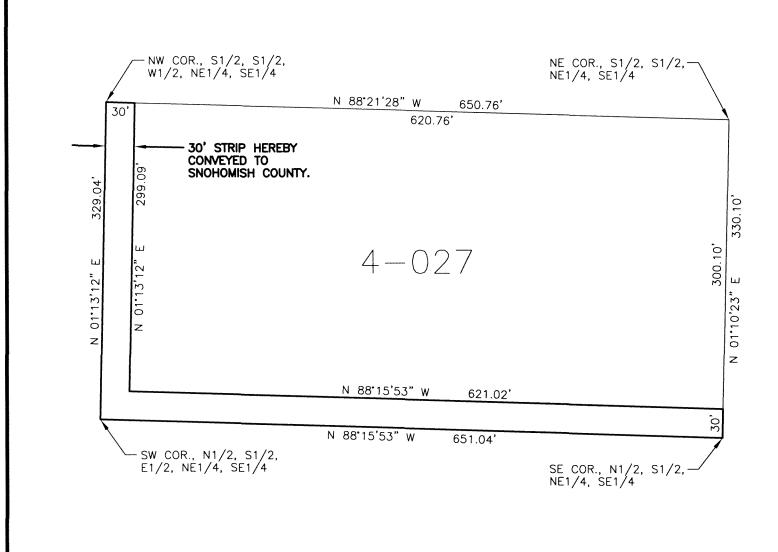

.  STATUT  COUI  Dated  FILED #OR                                                                                           |                                                                                                                              |
|                                                                                                                                    |                                                                                                                              |

EXHIBIT  $\underline{A}$ 

# **LEGAL DESCRIPTION**

THE WEST 30 FEET AND THE SOUTH 30 FEET OF THE SOUTH HALF OF THE SOUTH HALF OF THE EAST HALF OF THE NORTHEAST QUARTER OF THE SOUTHEAST QUARTER OF SECTION 27, TOWNSHIP 27 NORTH, RANGE 6 EAST, W.M., IN SNOHOMISH COUNTY, WASHINGTON.











# Mead Gilman & Assoc.

Professional Land Surveyors
P.O. BOX 289, WOODINVILLE, WA 98072
PHONE: (425) 486–1252 FAX: (425) 486–6108

Snohomish County Public Works TES-Traffic Div. - 2nd Floor - CSC 3000 Rockefeller Ave., M/S 607 Everett, WA 98201

### STATUTORY WARRANTY DEED

| Reference No.: N/A Grantor: Jennette Nielsen Grantee: County of Snohomish Legal Description: Ptn. of Lot 1 Sp190(6-85) NW, SW STR 26-27-6 Additional on page 3 Assessor's Tax Parcel ID No.: Ptn. of 2706 26 00 30 3100                                                                                                                                                                                     |
|--------------------------------------------------------------------------------------------------------------------