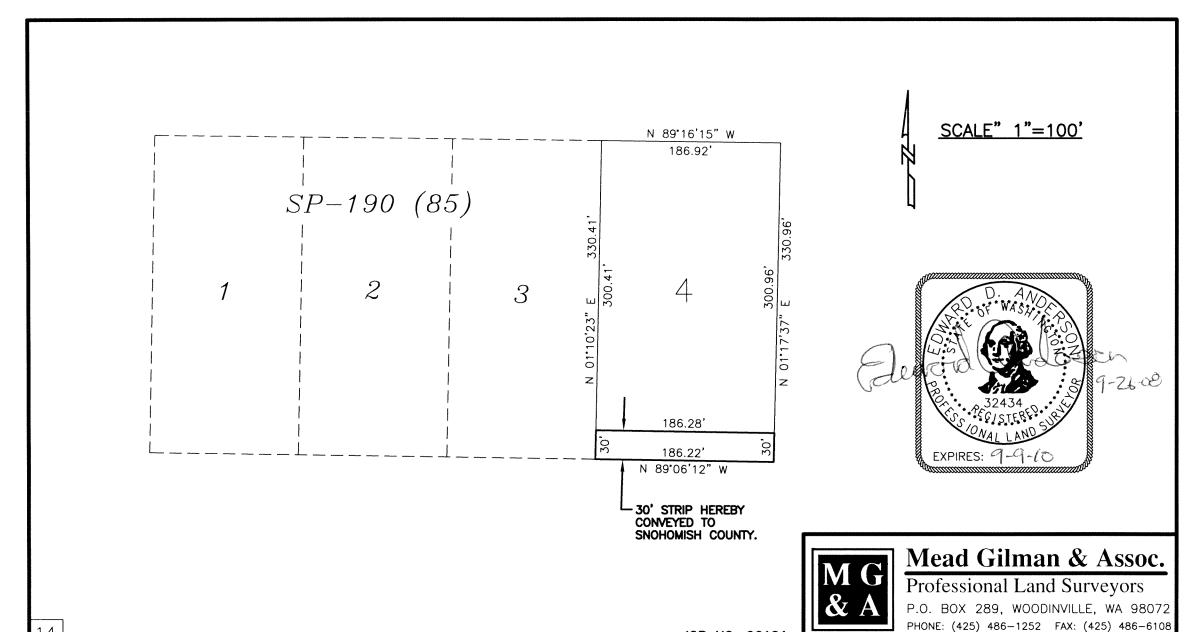

|
| Sur. No.  STATUTORY WARRANTY DEED  FROM  TO  COUNTY OF SNOHOMISH  Dated  Dated  Department of Public Works  Department of Public Works  Department of Public Works  EXECUTIVE'S APPROVAL  Gownty Road Engineer  Checked by C |

exhibit <u>A</u>

# **LEGAL DESCRIPTION**

THE SOUTH 30 FEET OF LOT 4 OF SHORT PLAT NO. 190 (6-85) RECORDED UNDER AUDITOR'S FILE NO. 8610240294 AND REVISED UNDER AUDITOR'S FILE NO. 8905080439, RECORDS OF SNOHOMISH COUNTY, WASHINGTON.





14

JOB NO. 06101

Snohomish County Public Works TES-Traffic Div. - 2nd Floor - CSC 3000 Rockefeller Ave., M/S 607 Everett, WA 98201

#### STATUTORY WARRANTY DEED

Reference No.: N/A

Grantor: Kevin S. Beam and Catherine A. Beam

Grantee: County of Snohomish

Legal Description: Ptn. Of NE Y4 SE Y4 Sec. 27-27-6

Additional on page 3

Assessor's Tax Parcel ID No.: Pth. of 27062700402800

In the matter of a road establishment for: 224th St. SE & 161st Ave. SE

The Grantor, Kevin S. Beam and Catherine A. Beam Haw for and consideration of mutual benefit, does hereby convey and warrant to the Grantee, County of Snohomish, a political subdivision of the State of Washington, fee simple title in and to the following described real estate and any after acquired interest therein, situated in Snohom