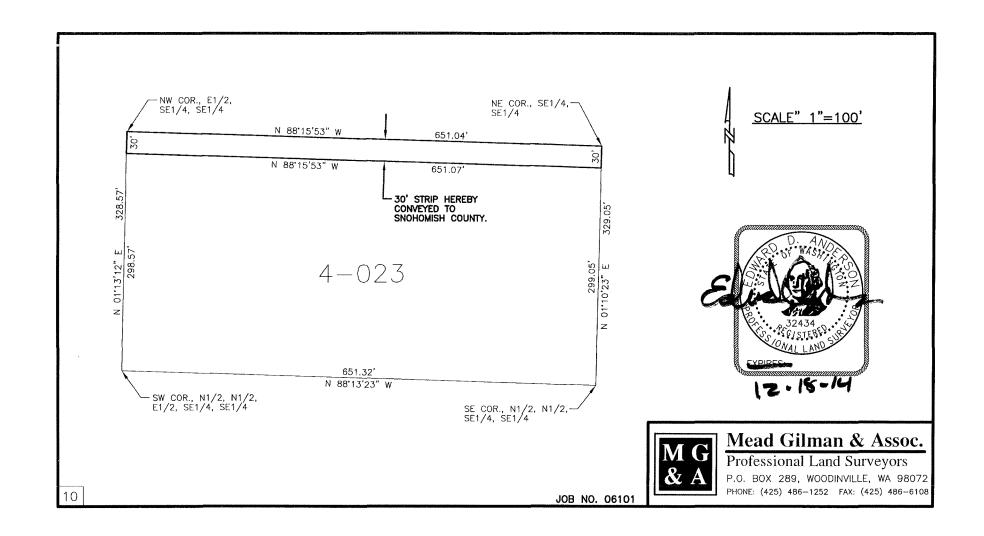

EXHIBIT <u>A</u>

## **LEGAL DESCRIPTION**

THE NORTH 30 FEET OF LOT 2 OF SHORT PLAT NO. 110 (4-85) RECORDED UNDER AUDITOR'S FILE NO. 8601030178 AND REVISED UNDER AUDITOR'S FILE NO. 8905080438, RECORDS OF SNOHOMISH COUNTY, WASHINGTON.