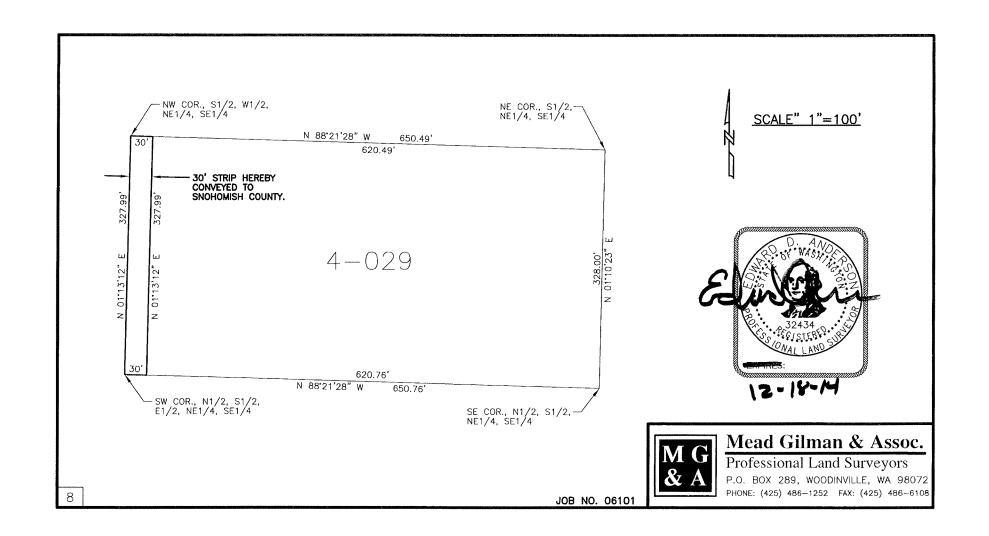

RY WARRANTY DEED FROM TO COUNTY OF SNOHOMISH ated 20 FILED FOR RECORD AT REQUEST OF                                                                                                                                                                                         | EXECUTIVE'S APPROVAL  EXECUTIVE'S APPROVAL  Approval Rec'n  County Road Engineer  Checked by                                                                                                                                                                                             |

EXHIBIT A

# **LEGAL DESCRIPTION**

THE WEST 30 FEET OF THE EAST HALF OF THE NORTH HALF OF THE SOUTH HALF OF THE NORTHEAST QUARTER OF THE SOUTHEAST QUARTER OF SECTION 27, TOWNSHIP 27 NORTH, RANGE 6 EAST, W.M., IN SNOHOMISH COUNTY, WASHINGTON.





Snohomish County Public Works TES-Traffic Div. - 2nd Floor - CSC 3000 Rockefeller Ave., M/S 607 Everett, WA 98201

#### STATUTORY WARRANTY DEED

Reference No.: N/A

Grantor: COYWIN L. MOHWICHUK and Dawn S. MOHWICHUK

Grantee: County of Snohomish

Legal Description: Pth. Of NE 14, SE 14 Sec. 27-27-6 Additional on page 3

5 6 50 6 1

Assessor's Tax Parcel ID No.: Pth. of 27062700402700

In the matter of a road establishment for: 22441, St. SE & 161st AVE. SE

The Grantor, COVWIM L. MOTWICHUK and Dawn S. Matrichukfor and consideration of mutual benefit, does hereby convey and warrant to the Grantee, County of Snohomish, a political subdivision of the State of Washington, fee simple title in and to the following described real estate and any after acquired interest therein, situated in Snoho