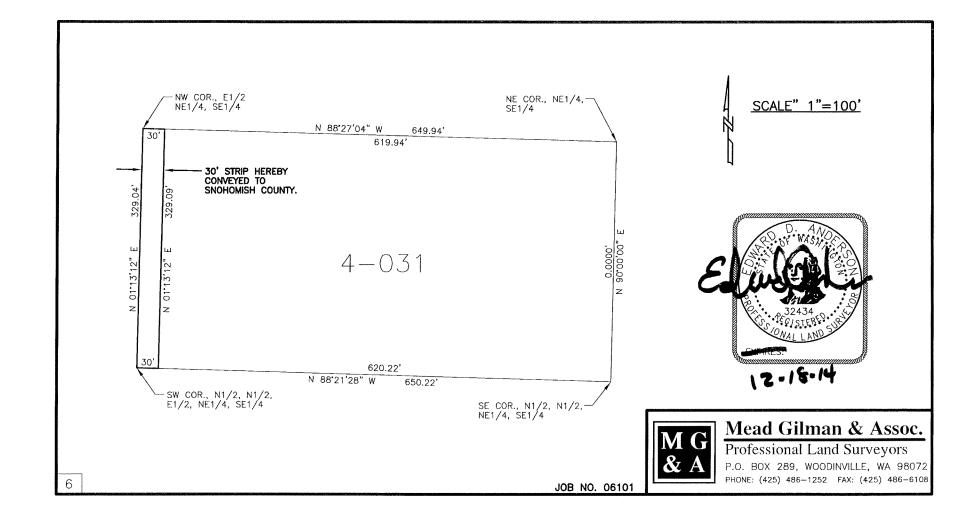

EXHIBIT <u>A</u>

## **LEGAL DESCRIPTION**

THE NORTH 30 FEET OF LOT 2 OF SHORT PLAT NO. 110 (4-85) RECORDED UNDER AUDITOR'S FILE NO. 8601030178 AND REVISED UNDER AUDITOR'S FILE NO. 8905080438, RECORDS OF SNOHOMISH COUNTY, WASHINGTON.