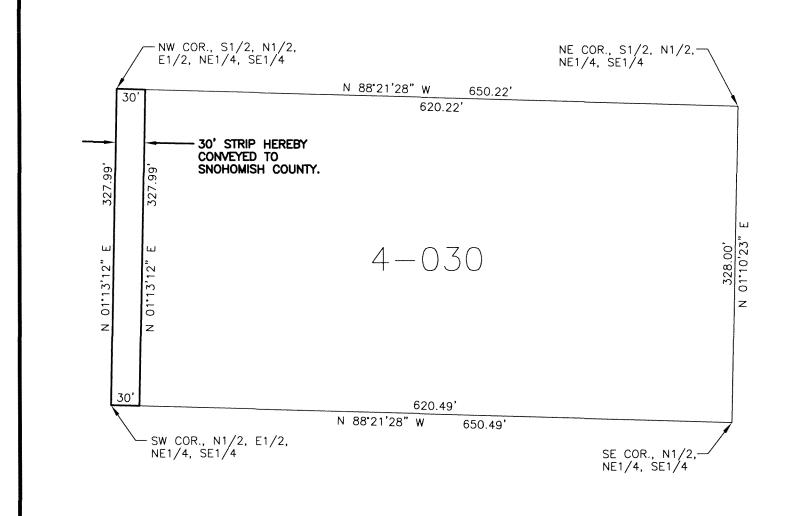

## **LEGAL DESCRIPTION**

THE EAST 30 FEET OF THE NORTH HALF OF THE NORTH HALF OF THE WEST HALF OF THE NORTHEAST QUARTER OF THE SOUTHEAST QUARTER OF SECTION 27, TOWNSHIP 27 NORTH, RANGE 6 EAST, W.M., IN SNOHOMISH COUNTY, WASHINGTON.