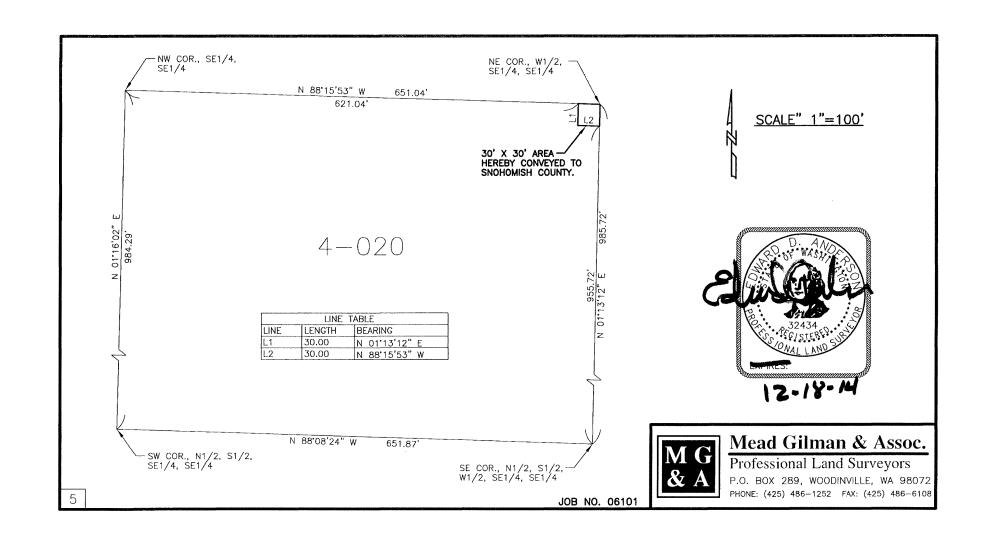

| LINE TABLE |        |               |  |
|------------|--------|---------------|--|
| LINE       | LENGTH | BEARING       |  |
| L1         | 50.00  | N 65'31'35" W |  |
| L2         | 19.72  | N 01°17'37" E |  |

| CURVE TABLE |        |        |           |
|-------------|--------|--------|-----------|
| CURVE       | LENGTH | RADIUS | DELTA     |
| C1          | 11.95  | 50.00  | 13'41'24" |