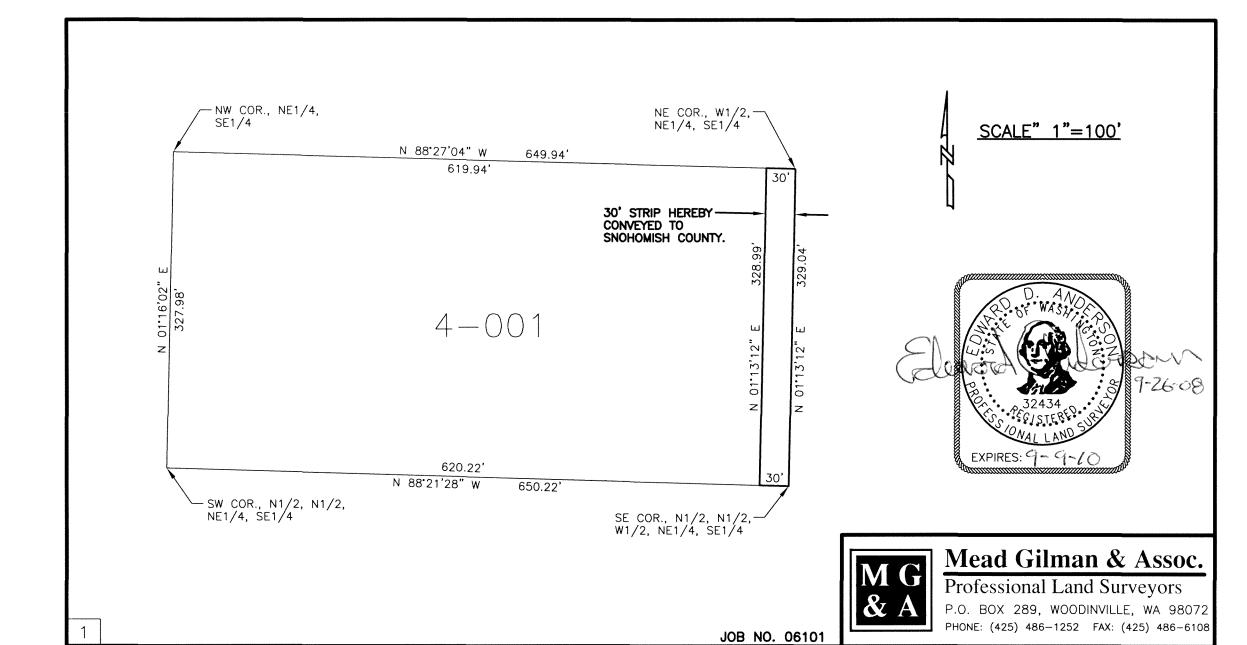

| LINE TABLE |        |               |  |
|------------|--------|---------------|--|
| LINE       | LENGTH | BEARING       |  |
| L1         | 50.00  | N 65'31'35" W |  |
| L2         | 19.72  | N 01°17'37" E |  |

| CURVE TABLE |        |        |           |
|-------------|--------|--------|-----------|
| CURVE       | LENGTH | RADIUS | DELTA     |
| C1          | 11.95  | 50.00  | 13'41'24" |