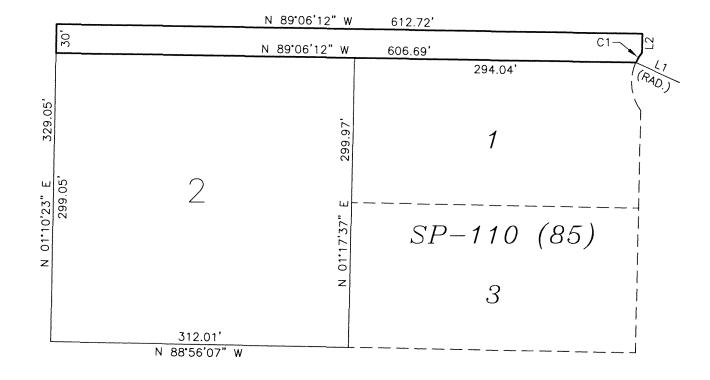

EXHIBIT <u>A</u>

## **LEGAL DESCRIPTION**

THE NORTH 30 FEET OF LOT 2 OF SHORT PLAT NO. 110 (4-85) RECORDED UNDER AUDITOR'S FILE NO. 8601030178 AND REVISED UNDER AUDITOR'S FILE NO. 8905080438, RECORDS OF SNOHOMISH COUNTY, WASHINGTON.

| LINE TABLE |        |               |  |
|------------|--------|---------------|--|
| LINE       | LENGTH | BEARING       |  |
| L1         | 50.00  | N 65'31'35" W |  |
| L2         | 19.72  | N 01°17'37" E |  |

| CURVE TABLE |        |        |           |
|-------------|--------|--------|-----------|
| CURVE       | LENGTH | RADIUS | DELTA     |
| C1          | 11.95  | 50.00  | 13'41'24" |