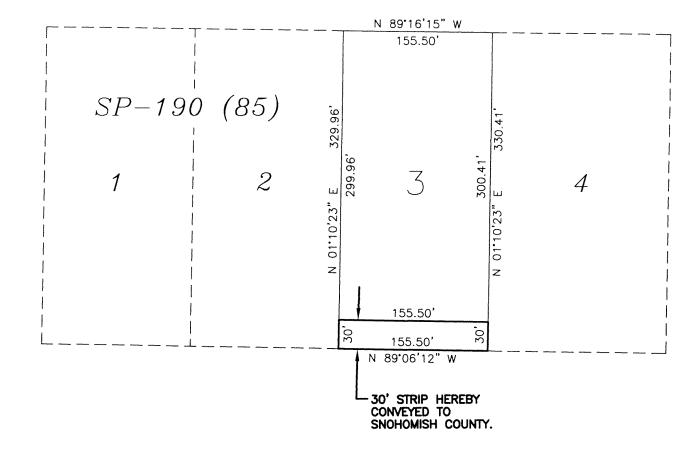

EXHIBIT <u>A</u>

## **LEGAL DESCRIPTION**

THE NORTH 30 FEET OF LOT 2 OF SHORT PLAT NO. 110 (4-85) RECORDED UNDER AUDITOR'S FILE NO. 8601030178 AND REVISED UNDER AUDITOR'S FILE NO. 8905080438, RECORDS OF SNOHOMISH COUNTY, WASHINGTON.