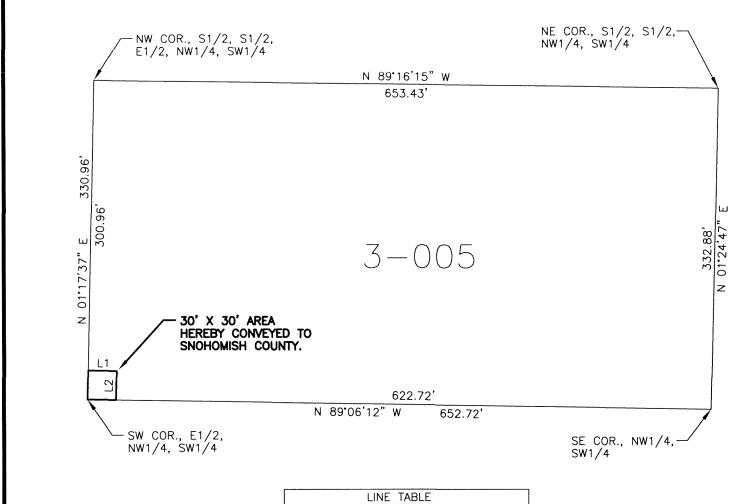

| LINE TABLE |        |               |  |
|------------|--------|---------------|--|
| LINE       | LENGTH | BEARING       |  |
| L1         | 50.00  | N 65'31'35" W |  |
| L2         | 19.72  | N 01°17'37" E |  |

| CURVE TABLE |        |        |           |
|-------------|--------|--------|-----------|
| CURVE       | LENGTH | RADIUS | DELTA     |
| C1          | 11.95  | 50.00  | 13'41'24" |