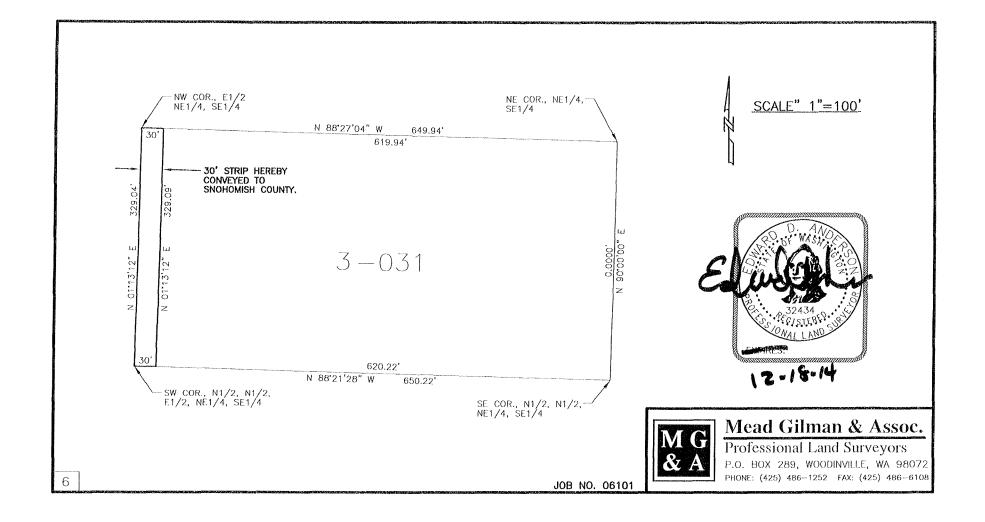

EXHIBIT <u>A</u>

## **LEGAL DESCRIPTION**

THE NORTH 30 FEET OF LOT 2 OF SHORT PLAT NO. 110 (4-85) RECORDED UNDER AUDITOR'S FILE NO. 8601030178 AND REVISED UNDER AUDITOR'S FILE NO. 8905080438, RECORDS OF SNOHOMISH COUNTY, WASHINGTON.